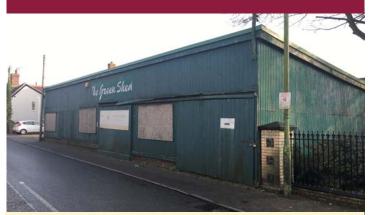

#### Framlingham

#### Ref: 5676/J

#### TO LET

A ground floor retail unit or office premises located in a prominent position, just off the Market Hill in the centre of Framlingham.

Within this leaflet are brief details of Development opportunities and Commercial properties in the Suffolk area.

#### Framlingham

A ground floor retail unit or office premises extending to approximately 480 square feet (45 sqm) located in a prominent position just off the Market Hill. Main retailing area with storage & separate office/additional retailing area.

TO LET £6,500 PAX

Ref: P5676/J