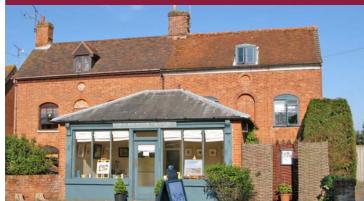

#### Debenham

A public house/restaurant with residential accommodation, café/deli, retail unit & holiday lets in the village of Debenham.

Public House/Restaurant - extending to 4,855 sq ft, Café/
Deli - adjoining the public house/restaurant with kitchen &
WC extending to 430 sq ft, Retail Unit - with storage & WC extending to approx 800 sq ft (75 sqm); Holiday Lets - a pair of brand new semi-detached 2 bedroom houses. Ref: P5650/J
TO LET: £85,000 PAX for the whole, also available