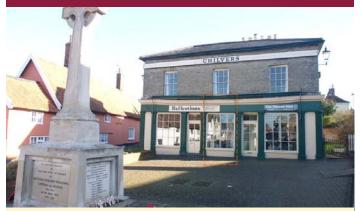

#### Framlingham

A ground floor retail unit or office premises extending to approximately 480 square feet (45 sqm) located in a prominent position just off the Market Hill. Main retailing area with storage & separate office/additional retailing area.

TO LET £6,500 PAX

Ref: P5676/J