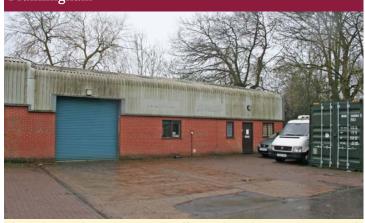

## Framlingham

A modern industrial unit with office and production area, located in an established employment area, just to the south of Framlingham. Approximate gross internal floor area of 1,500 sq ft (139.2 sqm).

TO LET £8,750 PAX

Ref: P5691/J