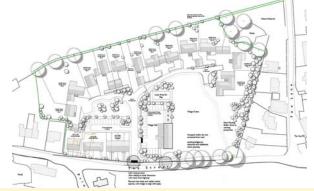

#### Darsham

A residential development site with planning permission for 20 dwellings and a new village hall, in the centre of the delightful and accessible village of Darsham in East Suffolk, close to the Heritage Coast.