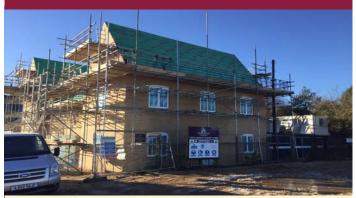

## Framlingham

A business premises, currently being constructed & forming part of Hopkins Homes Prospect Place development in Framlingham, arranged over ground and first floors, extending to over 900 square feet (85 sqm) with car parking facilities.

GUIDE PRICE £150,000 Ref: P5537/J