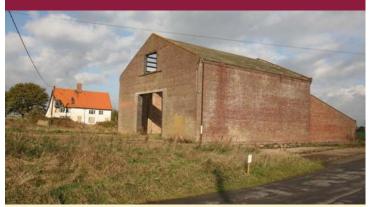

## Worlingworth

A rural development opportunity comprising a dilapidated farmhouse, used as 2 dwellings, with Planning Permission to extend, along with a substantial barn with Permitted Development to convert into 2 residential units.

GUIDE PRICE £375,000 Ref: P5652/C