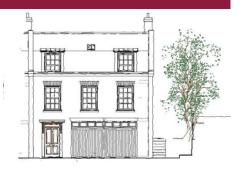

## Framlingham

A prime town centre development opportunity with planning permission for the construction of three new houses and the conversion of the former stables within the grounds of The White Horse, on a site extending to approximately 0.25 acres in all.

GUIDE PRICE: £395,000 Ref: P5633/J