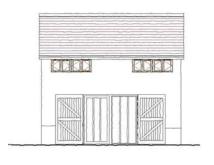

## Brundish, Nr Framlingham

A range of modern agricultural barns, with permitted development for conversion to 3 separate dwellings on a site of nearly 3½ acres of land in a delightful rural location. Each proposed dwellings will provide 3 bedrooms.

GUIDE PRICE: £450,000 Ref: P5533/J