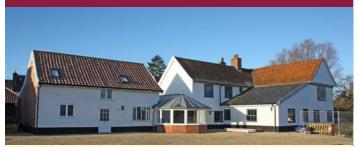

#### Tunstall

A spacious 5 bedroom semi-detached house with adjoining retail gallery, in the centre of the village, close to Orford & Heritage Coast. Display area of 18'6 x 13'9 (5.64m x 4.19m), good floor to ceiling height of nearly 9'. Separate entrance.

GUIDE PRICE £350,000

Ref: P5508/J