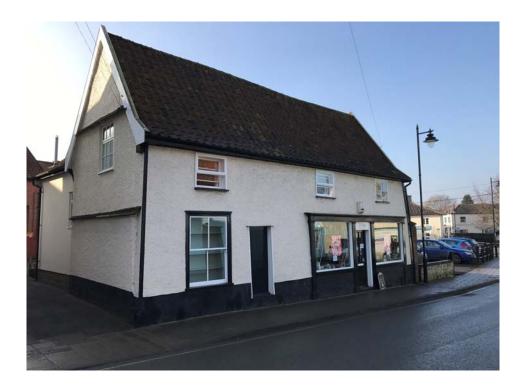

#### TO LET

A ground floor retail unit or office premises located in a prominent position, just off the Market Hill in the centre of Framlingham.

Within this leaflet are brief details of Development opportunities and Commercial properties in the Suffolk area.

#### Framlingham

A ground floor retail unit or office premises extending to approximately 480 square feet (45 sqm) located in a prominent position just off the Market Hill. Main retailing area with storage & separate office/additional retailing area.

TO LET £6,500 PAX

Ref: P5676/J