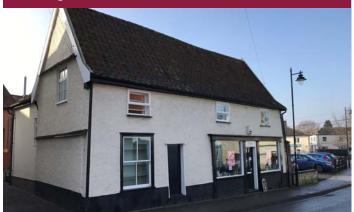

#### Framlingham

A ground floor retail unit or office premises extending to approximately 480 square feet (45 sqm) located in a prominent position just off the Market Hill. Main retailing area with storage & separate office/additional retailing area.

TO LET £6,500 PAX

Ref: P5676/J