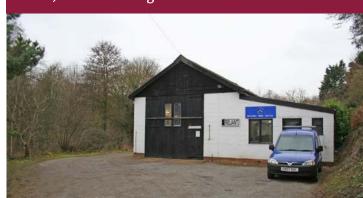

## Framlingham

A modern industrial unit with office and production area, located in an established employment area, just to the south of Framlingham. Approximate gross internal floor area of 1,500 sq ft (139.2 sqm).

TO LET £8,750 PAX

Ref: P5691/J