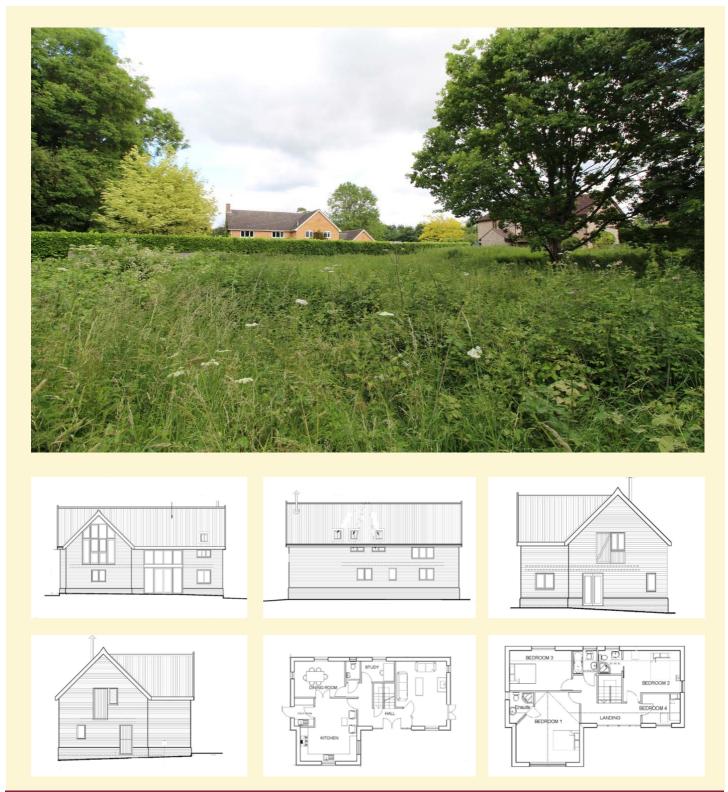

### Woolpit, Nr Bury St. Edmunds

#### On the instructions of the Diocese of St Edmundsbury & Ipswich

A single building plot with pp for the construction of a four bedroom detached house, on a site of nearly a third of an acre close to the centre of the delightful and popular village of Woolpit.

A building plot extending to approximately 0.3 acres with planning permission for the construction of an attractive four bedroom house extending to nearly 1,900 square feet (174 square metres) offering: entrance hall, sitting room, open plan kitchen/breakfast room, dining room, study, utility room and cloakroom on the ground floor, together with a master bedroom with en-suite shower room, guest bedroom with en-suite shower room, two further bedrooms and family bathroom on the first floor. Driveway and good sized gardens.