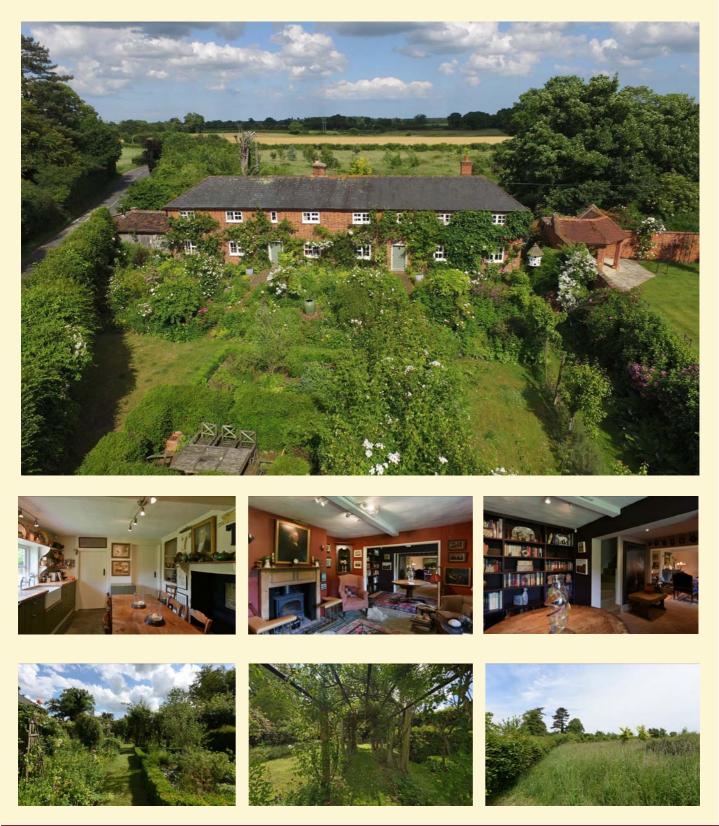

#### Ref: 5694/C

A wonderful cottage standing in superb gardens & grounds of over 2½ acres, within the village of Tunstall, close to Snape and Orford.

See page 2

**OPENING HOURS** 

Monday Tuesday 9am - 5.30pm 9am - 5.30pm

#### Tunstall, Nr Heritage Coast

A wonderful cottage standing in superb gardens & grounds of over 2½ acres, within the village of Tunstall, close to Snape and Orford.

Reception hall, cloakroom, utility hall, kitchen, pantry, sitting room, dining area, front hall and drawing room. Master bedroom with en-suite dressing room and bathroom. Second bedroom with en-suite bathroom. Two further bedrooms and an additional bathroom. Mature, landscaped, west facing, private garden and additional meadows with maturing trees and hedging. In all, 2.6 acres.