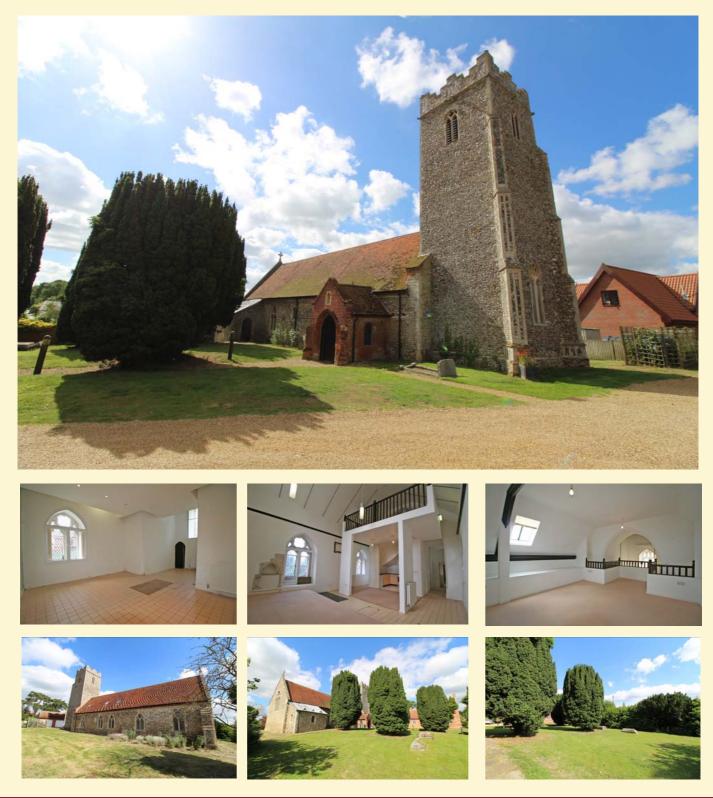

#### Stratford St Andrew, Nr Saxmundham

#### On the instructions of the Diocese of St Edmundsbury & Ipswich

An exciting and rare opportunity to purchase a Grade II\* Listed church conversion, in an accessible location within the village of Stratford St Andrew.

Entrance lobby, reception hall and study area, open plan kitchen, dining room and sitting room, ground floor bedroom with en-suite bathroom, rear hall/utility room and cloakroom. Galleried mezzanine area, three first floor bedrooms and bathroom. Gardens and grounds of approximately 0.35 acres. Garage and parking area.