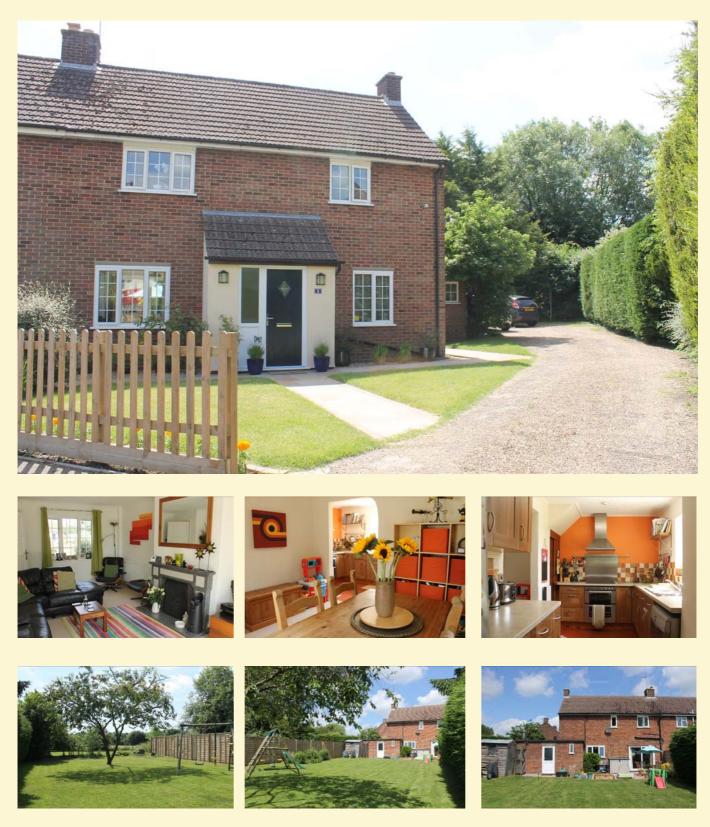

### Otley, Nr Woodbridge

A spacious three bedroom semi detached house with excellent garden backing onto meadow and farmland, situated in the popular village of Otley.

Entrance hall, sitting room, dining room, kitchen, rear lobby, utility and WC. Three bedrooms and first floor bathroom. Good sized gardens and parking.