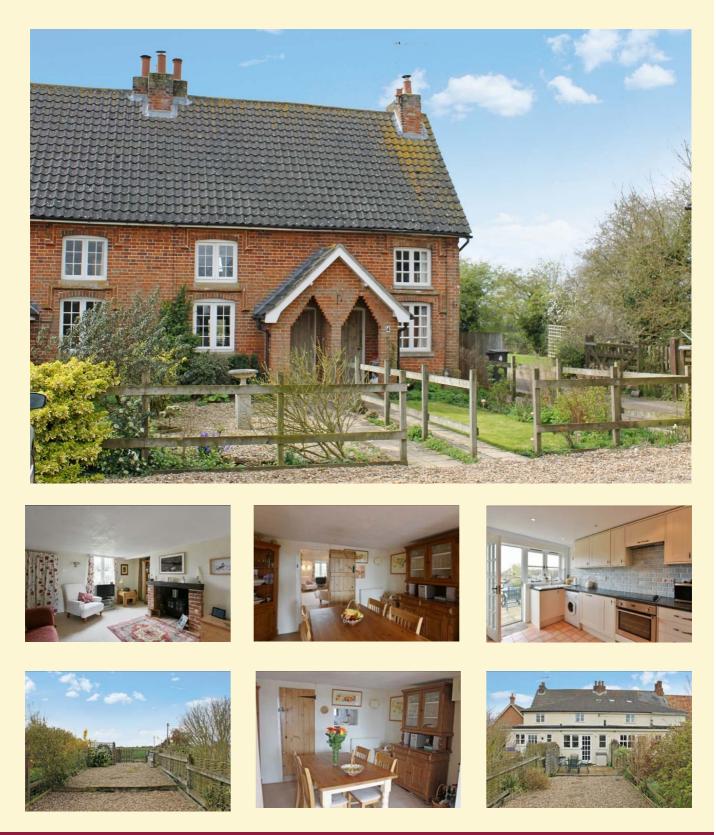

#### Tunstall, Nr Heritage Coast

A wonderful cottage standing in superb gardens & grounds of over 2½ acres, within the village of Tunstall, close to Snape and Orford.

Reception hall, cloakroom, utility hall, kitchen, pantry, sitting room, dining area, front hall and drawing room. Master bedroom with en-suite dressing room and bathroom. Second bedroom with en-suite bathroom. Two further bedrooms and an additional bathroom. Mature, landscaped, west facing, private garden and additional meadows with maturing trees and hedging. In all, 2.6 acres.