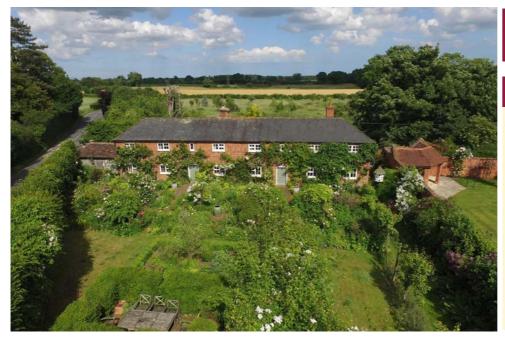

#### Ref: 5694/C

A wonderful cottage standing in superb gardens & grounds of over 2½ acres, within the village of Tunstall, close to Snape and Orford.

See page 2

**OPENING HOURS** 

Monday Tuesday 9am - 5.30pm 9am - 5.30pm

#### Tunstall, Nr Heritage Coast

A wonderful cottage standing in superb gardens & grounds of over 2½ acres, within the village of Tunstall, close to Snape and Orford.

Reception hall, cloakroom, utility hall, kitchen, pantry, sitting room, dining area, front hall and drawing room. Master bedroom with en-suite dressing room and bathroom. Second bedroom with en-suite bathroom. Two further bedrooms and an additional bathroom. Mature, landscaped, west facing, private garden and additional meadows with maturing trees and hedging. In all, 2.6 acres.