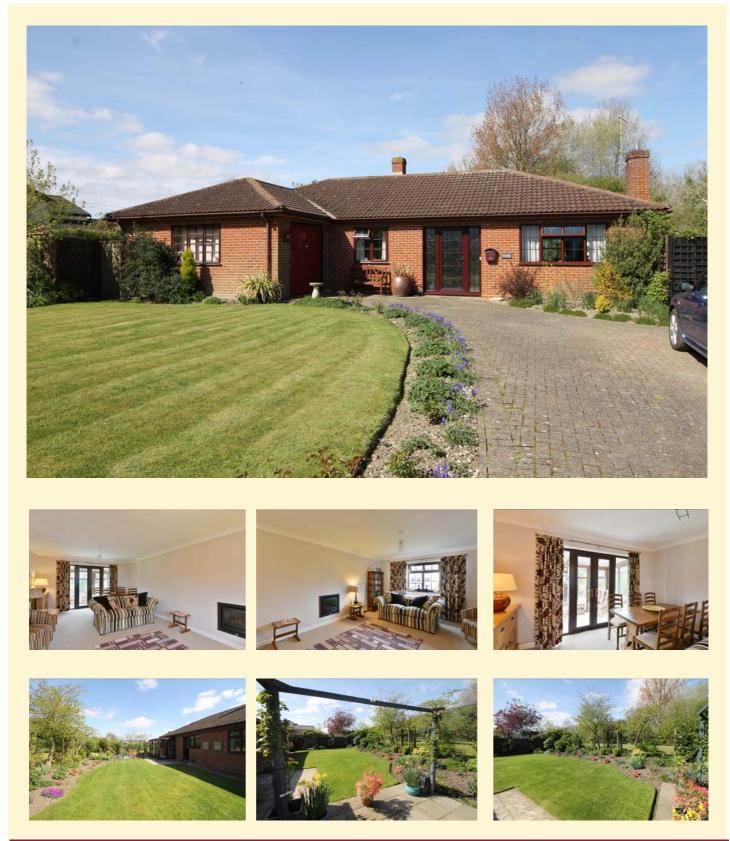

### Cratfield, Nr Halesworth

A well maintained detached three bedroom bungalow, presented in pristine condition, situated in the rural village of Cratfield.

Entrance hall, sitting/dining room, conservatory and kitchen/breakfast room. Three bedrooms, shower room and bathroom. Attractive gardens to front and rear. Driveway with ample parking for several vehicles and garage.