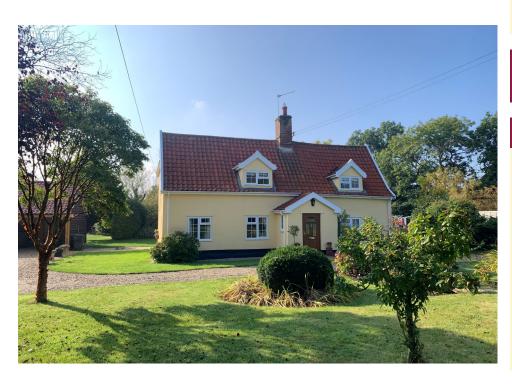

#### Ref: 6718/C

A refurbished four bedroom cottage standing in grounds of almost 2.5 acres, with new triple bay cartlodge and 45' x 35' agricultural building.

See page 2

Guide Price: £800,000

#### Stradbroke, Nr Eye

A refurbished four bedroom cottage standing in grounds of almost 2.5 acres, with new triple bay cartlodge and 45' x 35' agricultural building.

Sitting room, dining room, study, kitchen, utility room and cloakroom. Four first floor bedrooms and bathroom. Mature formal gardens, extensive parking,  $30' \times 20'$  triple bay cartlodge. Compound with  $45' \times 35'$  agricultural building. Meadow. In all, over 2.3 acres.

£800,000 Ref: 6718/C