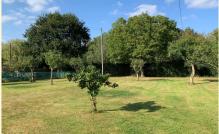

#### Ref: 6718/C

A refurbished four bedroom cottage standing in grounds of almost 2.5 acres, with new triple bay cartlodge and 45' x 35' agricultural building.

See page 2

Guide Price: £800,000

#### Stradbroke, Nr Eye

A refurbished four bedroom cottage standing in grounds of almost 2.5 acres, with new triple bay cartlodge and 45' x 35' agricultural building.

Sitting room, dining room, study, kitchen, utility room and cloakroom. Four first floor bedrooms and bathroom. Mature formal gardens, extensive parking,  $30' \times 20'$  triple bay cartlodge. Compound with  $45' \times 35'$  agricultural building. Meadow. In all, over 2.3 acres.