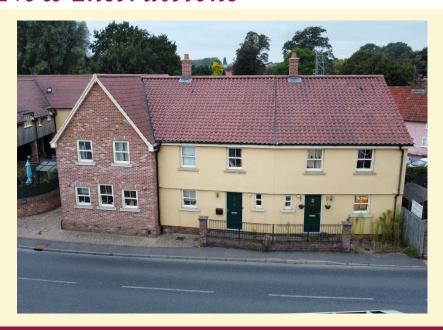

#### Stradbroke, Nr Eye

A refurbished four bedroom cottage standing in grounds of almost 2.5 acres, with new triple bay cartlodge and 45' x 35' agricultural building.

Sitting room, dining room, study, kitchen, utility room and cloakroom. Four first floor bedrooms and bathroom. Mature formal gardens, extensive parking,  $30' \times 20'$  triple bay cartlodge. Compound with  $45' \times 35'$  agricultural building. Meadow. In all, over 2.3 acres.

£800,000 Ref: 6718/C