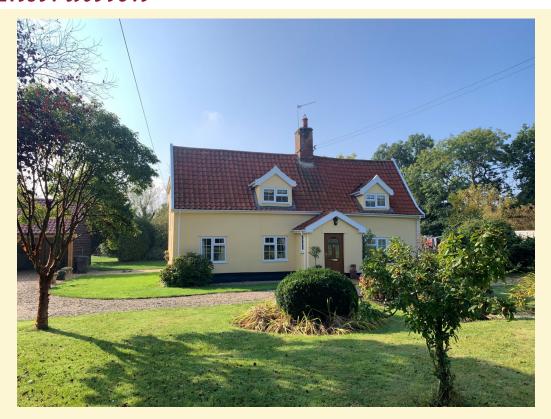

#### Ref: 6718/C

A refurbished four bedroom cottage standing in grounds of almost 2.5 acres, with new triple bay cartlodge and 45' x 35' agricultural building.

See page 2

Guide Price: £800,000

#### Stradbroke, Nr Eye

A refurbished four bedroom cottage standing in grounds of almost 2.5 acres, with new triple bay cartlodge and 45' x 35' agricultural building.

Sitting room, dining room, study, kitchen, utility room and cloakroom. Four first floor bedrooms and bathroom. Mature formal gardens, extensive parking,  $30' \times 20'$  triple bay cartlodge. Compound with  $45' \times 35'$  agricultural building. Meadow. In all, over 2.3 acres.

£800,000 Ref: 6718/C