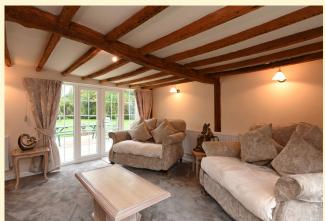

#### Ref: 6718/C

A refurbished four bedroom cottage standing in grounds of almost 2.5 acres, with new triple bay cartlodge and 45' x 35' agricultural building.

See page 2

Guide Price: £800,000

#### Stradbroke, Nr Eye

A refurbished four bedroom cottage standing in grounds of almost 2.5 acres, with new triple bay cartlodge and 45' x 35' agricultural building.

Sitting room, dining room, study, kitchen, utility room and cloakroom. Four first floor bedrooms and bathroom. Mature formal gardens, extensive parking,  $30' \times 20'$  triple bay cartlodge. Compound with  $45' \times 35'$  agricultural building. Meadow. In all, over 2.3 acres.

£800,000 Ref: 6718/C