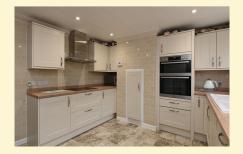

#### Ref: 6718/C

A refurbished four bedroom cottage standing in grounds of almost 2.5 acres, with new triple bay cartlodge and 45' x 35' agricultural building.

See page 2

Guide Price: £800,000

#### Stradbroke, Nr Eye

A refurbished four bedroom cottage standing in grounds of almost 2.5 acres, with new triple bay cartlodge and 45' x 35' agricultural building.

Sitting room, dining room, study, kitchen, utility room and cloakroom. Four first floor bedrooms and bathroom. Mature formal gardens, extensive parking,  $30' \times 20'$  triple bay cartlodge. Compound with  $45' \times 35'$  agricultural building. Meadow. In all, over 2.3 acres.