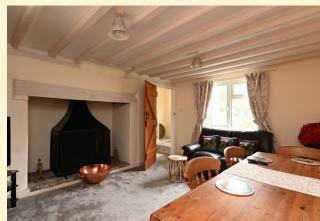

#### Ref: 6718/C

A refurbished four bedroom cottage standing in grounds of almost 2.5 acres, with new triple bay cartlodge and 45' x 35' agricultural building.

See page 2

Guide Price: £800,000

#### Stradbroke, Nr Eye

A refurbished four bedroom cottage standing in grounds of almost 2.5 acres, with new triple bay cartlodge and 45' x 35' agricultural building.

Sitting room, dining room, study, kitchen, utility room and cloakroom. Four first floor bedrooms and bathroom. Mature formal gardens, extensive parking,  $30' \times 20'$  triple bay cartlodge. Compound with  $45' \times 35'$  agricultural building. Meadow. In all, over 2.3 acres.

£800,000 Ref: 6718/C