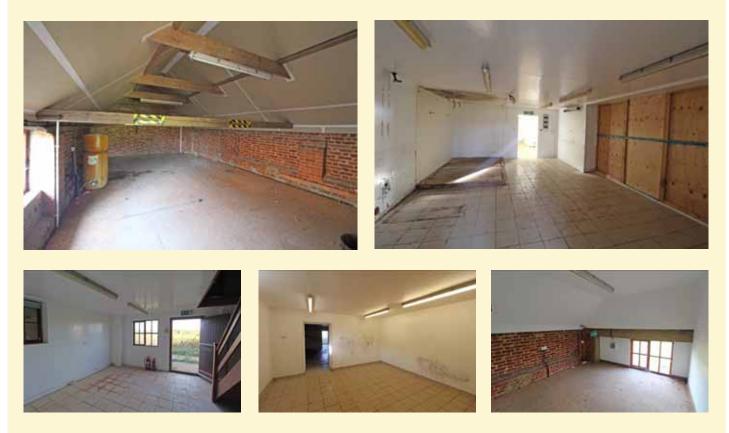

#### Wickham Market

A former commercial bakery, located on the outskirts of Wickham Market, and extending, in all, to over 2,500 sq ft (230 sqm).

A former agricultural building that was converted some years ago to accommodate a commercial bakery business and extending to approximately 2,659 sq ft (247 sqm) of accommodation suitable for a variety of commercial or employment uses, as well as community or recreational purposes, subject to the relevant planning consents.