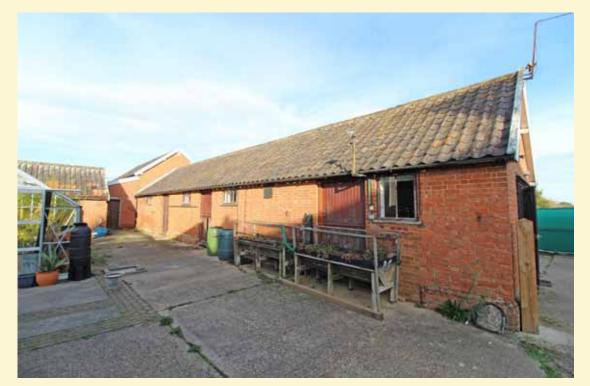

#### Wickham Market

A former commercial bakery, located on the outskirts of Wickham Market, and extending, in all, to over 2,500 sq ft (230 sqm).

A former agricultural building that was converted some years ago to accommodate a commercial bakery business and extending to approximately 2,659 sq ft (247 sqm) of accommodation suitable for a variety of commercial or employment uses, as well as community or recreational purposes, subject to the relevant planning consents.