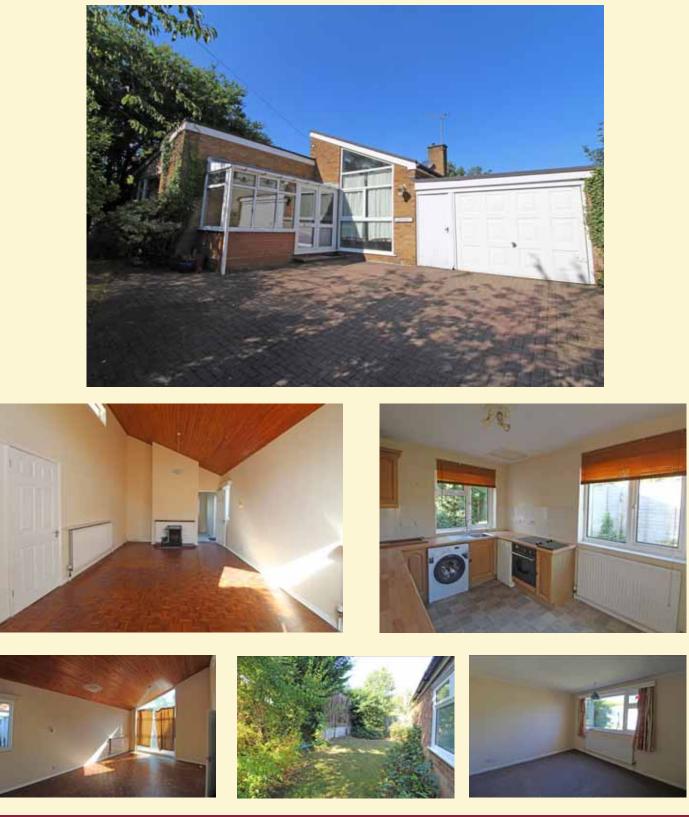

### Great Bealings, Nr Woodbridge

An individual 1970s three bedroom bungalow in the centre of Great Bealings, and well located for both Woodbridge and Ipswich.

Entrance lobby, entrance hall, 21' sitting/dining room and kitchen/ breakfast room. Three bedrooms, bathroom and cloakroom. Driveway and garage. Mature gardens.