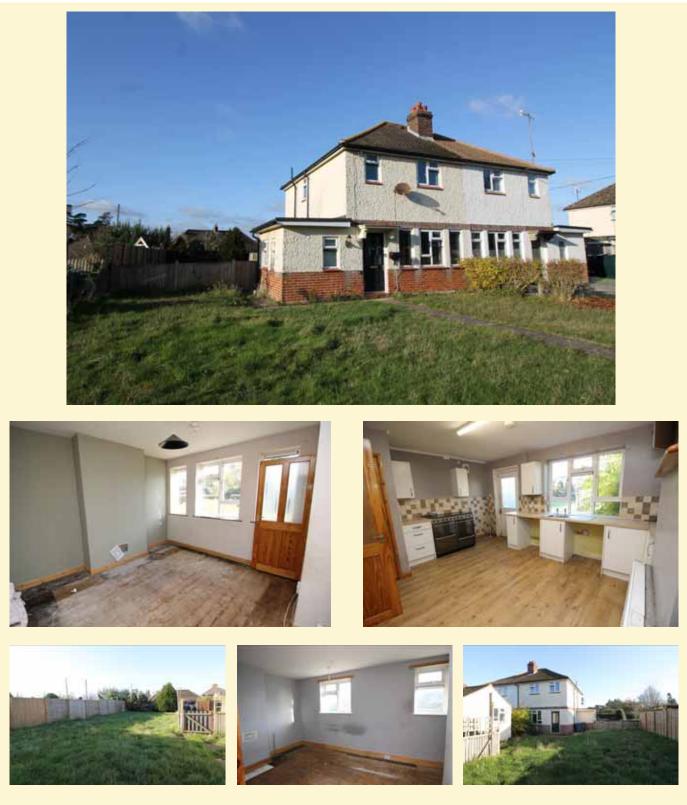

### Orford

A three-bedroom semi-detached former local authority house occupying a good sized plot in the popular village of Orford, on Suffolk's Heritage Coast

Entrance hall, sitting room, kitchen/dining room, ground floor family bathroom and separate cloakroom. Three first floor bedrooms. Large gardens to front and rear. Off-road parking to rear.

OIEO £230,000

Ref: 6748/B