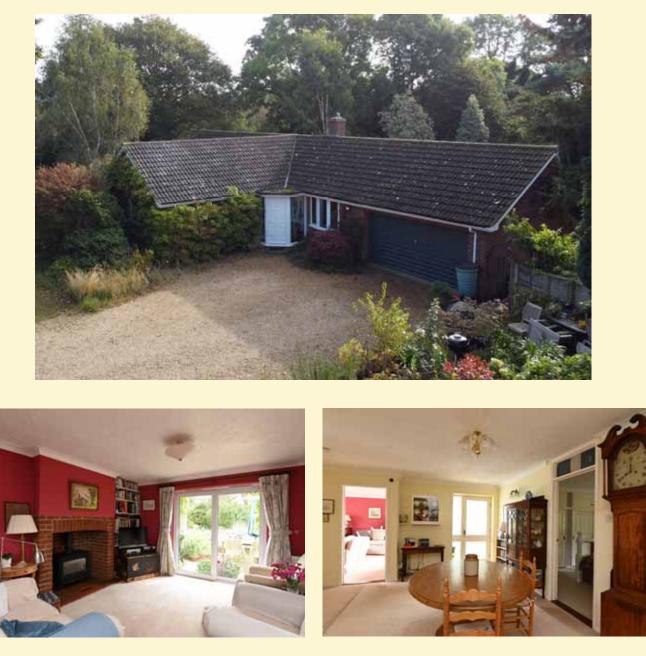

### Knodishall, Nr Saxmundham

An impressive three double bedroom bungalow with grounds of nearly half an acre, occupying a wonderful location on the outskirts of the village, in close proximity to the Heritage Coast.

Entrance porch, entrance hall, 19'0 sitting room, kitchen/dining room and utility room. Master bedroom with en-suite shower room. Two further double bedrooms and bathroom. Driveway and garage. Well stocked mature gardens. Approximately 0.45 acres (0.18 hectares) in all.

£545,000

Ref: 6723/J