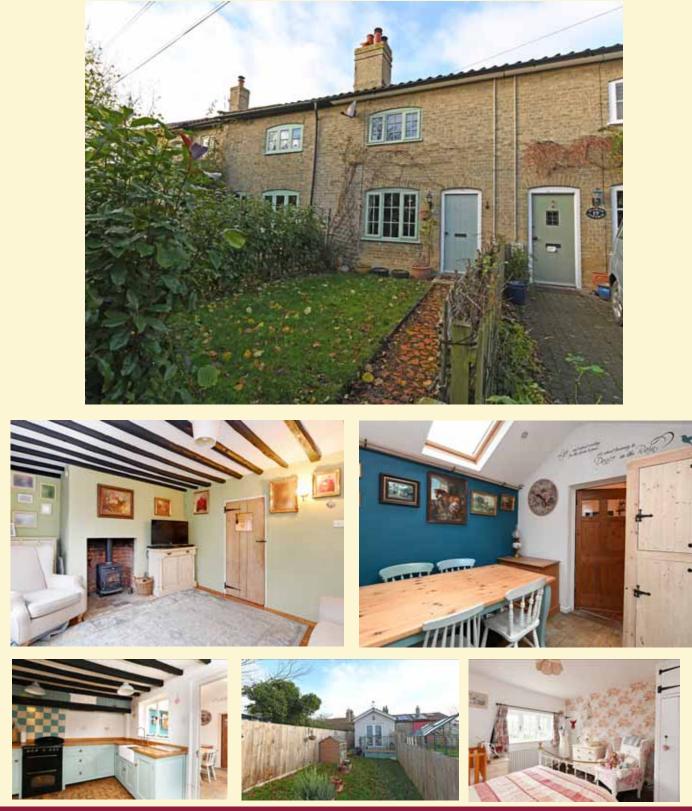

#### Ref: 6757/B

A charming, sympathetically refurbished, three-bedroom, midterraced period cottage, located in the quiet hamlet of California, a short distance from the village of Wickham Market

See page 2

### Near Wickham Market

A charming, sympathetically refurbished, three-bedroom, mid-terraced period cottage, located in the quiet hamlet of California, a short distance from the village of Wickham Market

Sitting room, dining room, kitchen, utility room, bathroom and ground floor bedroom. Two first floor bedrooms and bathroom. Off-road parking for several vehicles. Cottage-style garden to front and enclosed garden to rear. Outstanding rural views to rear.