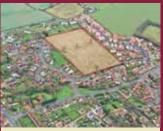

# To Let—Commercial Property

#### Wickham Market

A former commercial bakery, located on the outskirts of Wickham Market, and extending, in all, to over 2,500 sq ft (230 sqm).

A former agricultural building that was converted some years ago to accommodate a commercial bakery business and extending to approximately 2,659 sq ft (247 sqm) of accommodation suitable for a variety of commercial or employment uses, as well as community or recreational purposes, subject to the relevant planning consents.