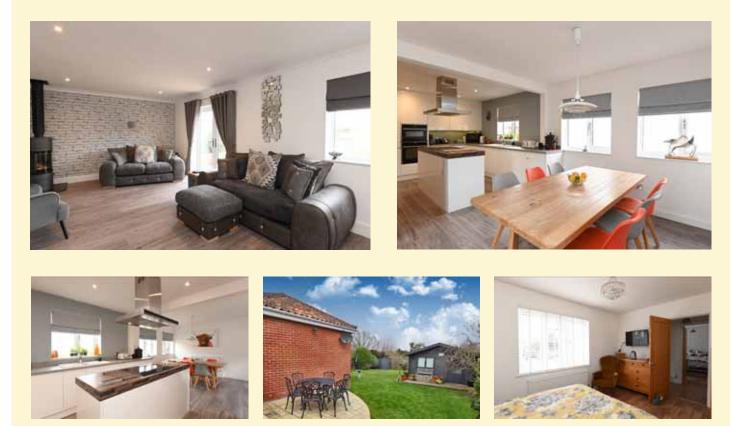

### New Build

Example interiors from plots by the same builder

#### Debenham—Last Plot Remaining

An exclusive new development of just eight impressive houses, occupying a stunning site and only a short distance from the centre of the popular and desirable village of Debenham.

Plot 8 will be an impressive new detached house with accommodation comprising: entrance hall, living room with French doors opening onto the rear garden, kitchen/dining room, family room, utility room and cloakroom. Master bedroom with en-suite shower room, three further bedrooms and bathroom. Detached double garage and driveway. Large south facing landscaped rear garden.