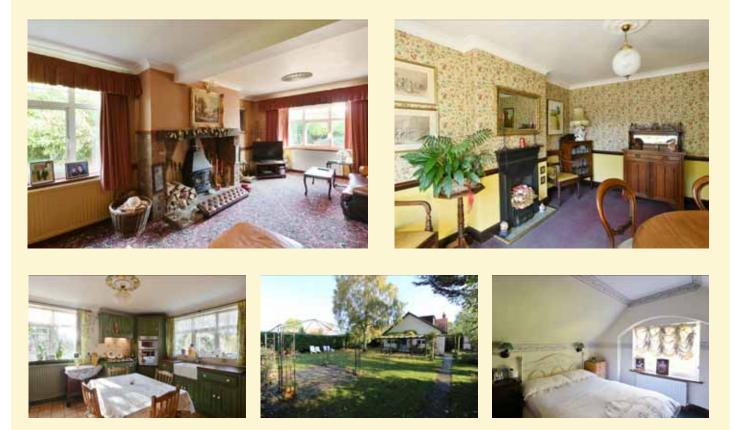

### Bedfield, Nr Framlingham

A charming three bedroom period property, benefitting from a good size garden to the rear and forming part of the popular rural village of Bedfield.

Entrance hall, sitting room, dining room, kitchen/breakfast room, study, utility room and shower room. Three first floor bedrooms and bathroom. Garage and useful storage sheds. Generous driveway. Good sized gardens of over quarter of an acre.

NB: Photographs taken 2018

£395,000

Ref: 6847/J