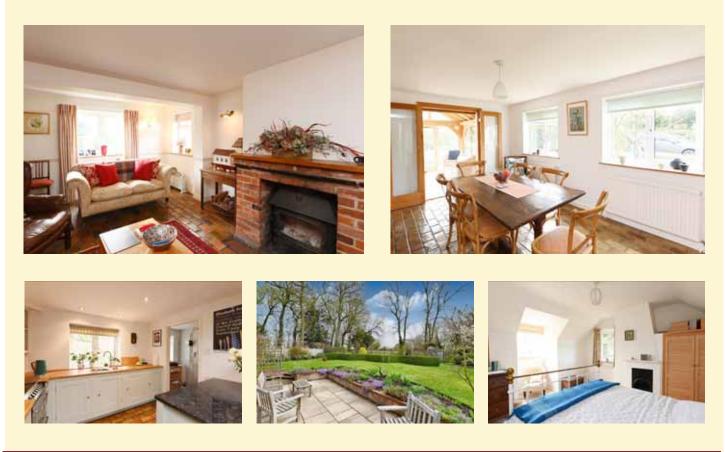

### Knodishall, Nr Heritage Coast

A recently renovated & refurbished three bedroom detached bungalow in the heart of the popular village of Knodishall, just a short drive from the Heritage Coast at Aldeburgh & Thorpeness

Reception hall, kitchen/dining room and sitting room. Three double bedrooms and family shower room. Ample offroad parking for several vehicles, with turning circle. Enclosed garden to rear.