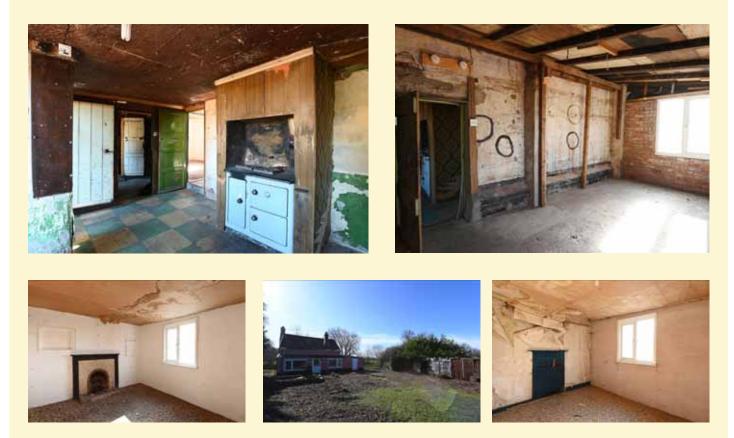

### Thornham Magna, Nr Eye — For Sale by Online Auction

A detached cottage requiring complete renovation or with scope to be rebuilt, standing in a lovely position along a no through lane.

Kitchen, utility room, bathroom, dining room, sitting room and store rooms. Two first floor bedrooms and dressing room. Numerous outbuildings. 0.25 acres.

FOR SALE BY TIMED ONLINE AUCTION - Tuesday 17th May 2022

£295,000

Ref: 6813/C