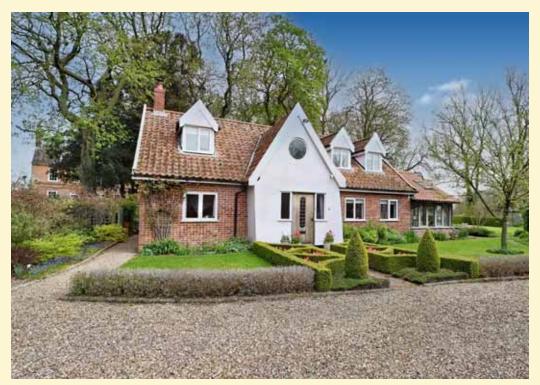

### Knodishall, Nr Heritage Coast

A recently renovated & refurbished three bedroom detached bungalow in the heart of the popular village of Knodishall, just a short drive from the Heritage Coast at Aldeburgh & Thorpeness

Reception hall, kitchen/dining room and sitting room. Three double bedrooms and family shower room. Ample offroad parking for several vehicles, with turning circle. Enclosed garden to rear.