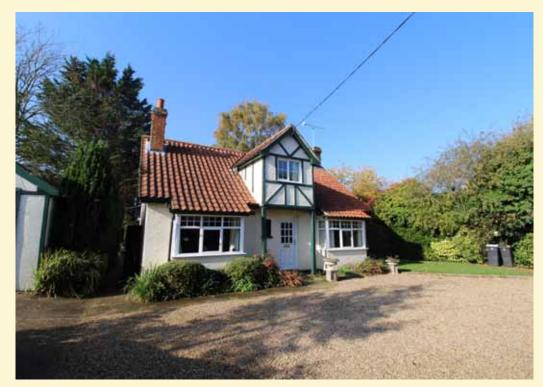

### Bedfield, Nr Framlingham

A charming three bedroom period property, benefitting from a good size garden to the rear and forming part of the popular rural village of Bedfield.

Entrance hall, sitting room, dining room, kitchen/breakfast room, study, utility room and shower room. Three first floor bedrooms and bathroom. Garage and useful storage sheds. Generous driveway. Good sized gardens of over quarter of an acre.

NB: Photographs taken 2018

£395,000

Ref: 6847/J