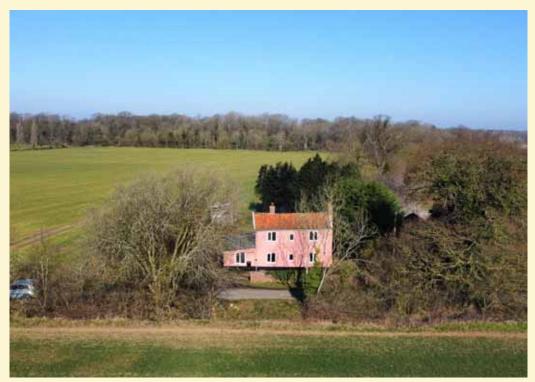

### Thornham Magna, Nr Eye — For Sale by Online Auction

A detached cottage requiring complete renovation or with scope to be rebuilt, standing in a lovely position along a no through lane.

Kitchen, utility room, bathroom, dining room, sitting room and store rooms. Two first floor bedrooms and dressing room. Numerous outbuildings. 0.25 acres.

FOR SALE BY TIMED ONLINE AUCTION - Tuesday 17th May 2022

£295,000

Ref: 6813/C