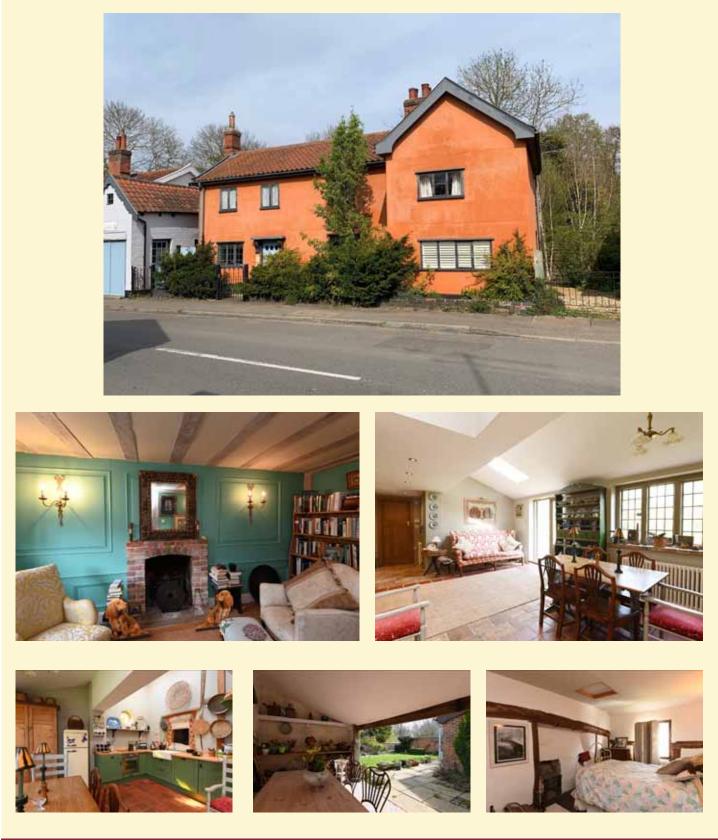

#### Worlingworth

A charming, three-bedroom, extended, detached chalet cottage located in the heart of Worlingworth, just a short drive from the popular market town of Framlingham

Reception hall, sitting room, kitchen/dining room, green oak garden room, utility room, boot room, cloakroom and study. Three double bedrooms and a family bathroom. Single garage and ample off-road parking. Garden extending to approximately 0.25 acres (subject to survey).

OIEO £500,000

Ref: 6817/B