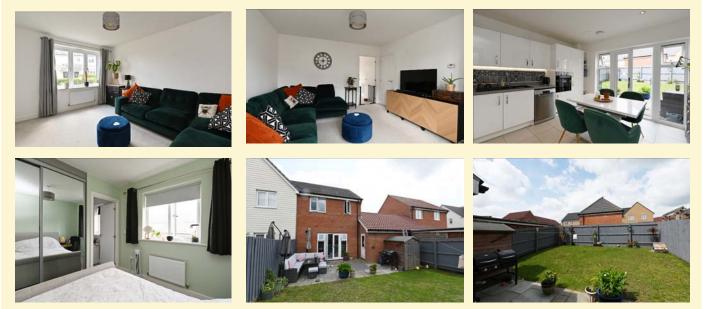

# New Instruction

### Melton, Nr Woodbridge

A three bedroom semi-detached house situated in a convenient location within the parish of Melton, on the edge of Woodbridge.

Hallway, sitting room, kitchen/dining room, utility area and cloakroom. Three first floor bedrooms, en-suite shower room and bathroom. Off-road parking, garage and rear garden.

EPC = B