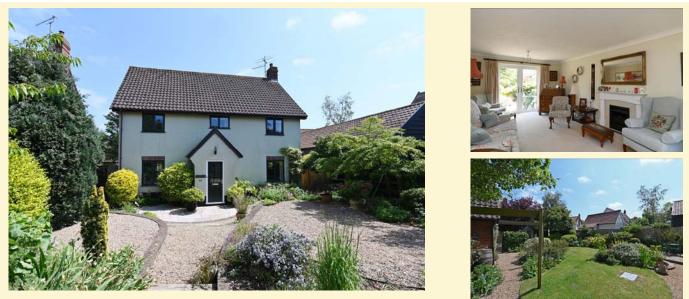

### Badingham, Nr Framlingham

### Ref: 7652/B

A pretty, three bedroom detached cottage-style house, located in the popular and sought-after village of Badingham, near Framlingham.

See page 2

## Guide Price £485,000

# New Instruction

Badingham, Nr Framlingham

A pretty, three bedroom detached cottage-style house, located in the popular and sought-after village of Badingham, near Framlingham.

Entrance hall, dual aspect sitting room, kitchen/dining room, utility room, music room and cloakroom. Principal bedroom with en-suite shower room, two further bedrooms and family bathroom. Private, established cottage-style gardens to the front, side and rear. Driveway providing off-road parking. Detached single garage. No onward chain

EPC = E

£485,000

Ref: 7652/B