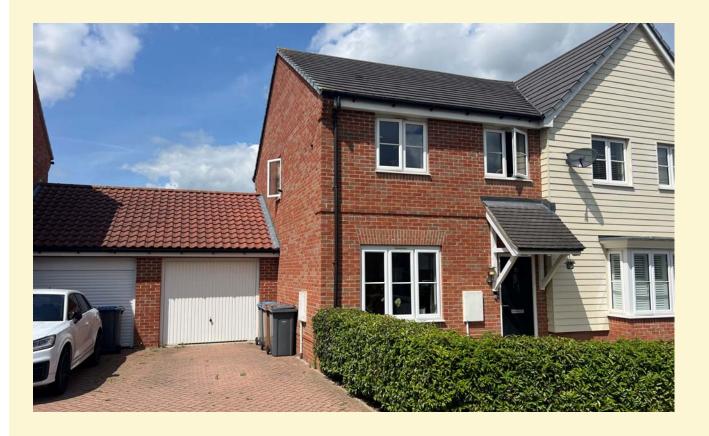

# New Instruction

### Melton, Nr Woodbridge

A three bedroom semi-detached house situated in a convenient location within the parish of Melton, on the edge of Woodbridge.

Hallway, sitting room, kitchen/dining room, utility area and cloakroom. Three first floor bedrooms, en-suite shower room and bathroom. Off-road parking, garage and rear garden.

EPC = B