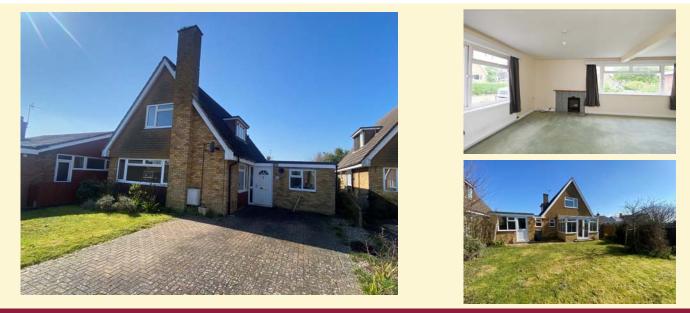

## Back on the Market

### Framlingham

A four bedroom detached bungalow sitting in grounds of over one third of an acre, within walking distance of the centre of Framlingham.

Reception hall, hallway, kitchen, boot room, dining room, sitting room, utility room and cloakroom. Bedroom one with en-suite shower room, three further bedrooms and family bathroom. Large driveway with ample parking. Double cart lodge. Large garden of approximately 0.38 acres. EPC = C£550,000 Ref: 7597/C