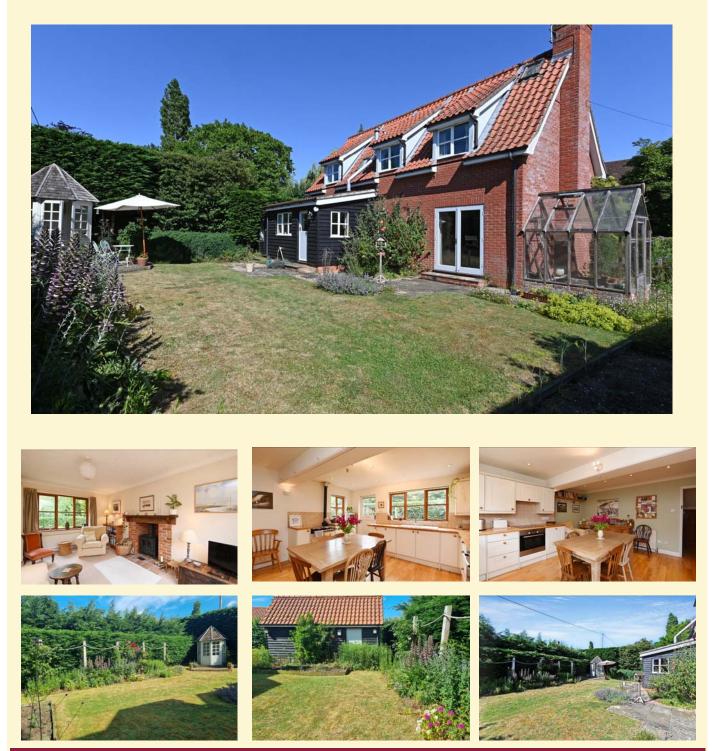

### Badingham, Nr Framlingham

### Ref: 7652/B

A pretty, three bedroom detached cottage-style house, located in the popular and sought-after village of Badingham, near Framlingham.

See page 2

# New Instruction

Badingham, Nr Framlingham

A pretty, three bedroom detached cottage-style house, located in the popular and sought-after village of Badingham, near Framlingham.

Entrance hall, dual aspect sitting room, kitchen/dining room, utility room, music room and cloakroom. Principal bedroom with en-suite shower room, two further bedrooms and family bathroom. Private, established cottage-style gardens to the front, side and rear. Driveway providing off-road parking. Detached single garage. No onward chain

EPC = E

£485,000

Ref: 7652/B