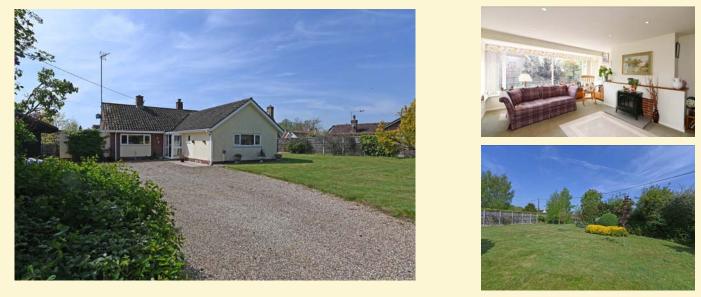

## Back on the Market

### Framlingham

A four bedroom detached bungalow sitting in grounds of over one third of an acre, within walking distance of the centre of Framlingham.

Reception hall, hallway, kitchen, boot room, dining room, sitting room, utility room and cloakroom. Bedroom one with en-suite shower room, three further bedrooms and family bathroom. Large driveway with ample parking. Double cart lodge. Large garden of approximately 0.38 acres. EPC = C£550,000 Ref: 7597/C