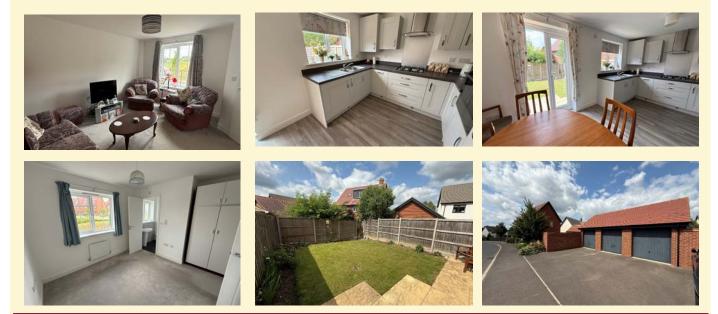

# New Instruction

### Framlingham

An extremely well presented three bedroom semi-detached house with garage, forming part of the popular Castle Keep development, within walking distance of the town centre.

Entrance hall, sitting room, kitchen/dining room and cloakroom. Principal bedroom with en-suite shower room, two further bedrooms and family bathroom. Garage and carparking space. Front and rear gardens.

EPC = B