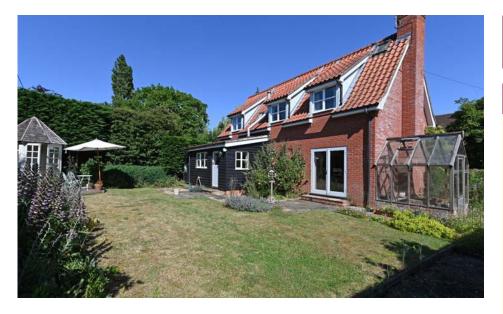

### Badingham, Nr Framlingham

### Ref: 7652/B

A pretty, three bedroom detached cottage-style house, located in the popular and sought-after village of Badingham, near Framlingham.

See page 2

# New Instruction

Badingham, Nr Framlingham

A pretty, three bedroom detached cottage-style house, located in the popular and sought-after village of Badingham, near Framlingham.

Entrance hall, dual aspect sitting room, kitchen/dining room, utility room, music room and cloakroom. Principal bedroom with en-suite shower room, two further bedrooms and family bathroom. Private, established cottage-style gardens to the front, side and rear. Driveway providing off-road parking. Detached single garage. No onward chain

EPC = E

£485,000

Ref: 7652/B