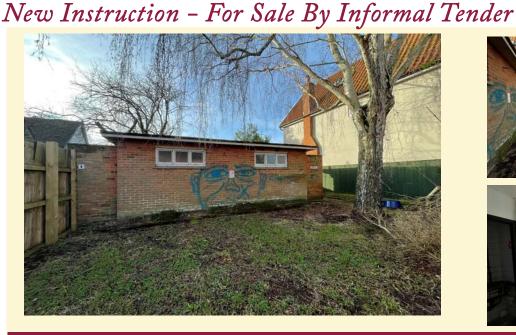

### Woodbridge

Former public convenience building of 27sqm (290sq.ft) and site, located on Theatre Street, Woodbridge.

A former public conveniences building situated in Woodbridge Town Centre. Potential to redevelop the site, subject to planning and compliance with the proposed covenant.

### Tenders to be received by 12noon on 25th August 2025