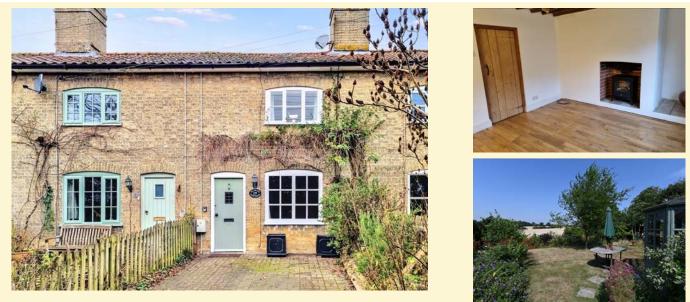

### Badingham, Nr Framlingham

### Ref: 7652/B

A pretty, three bedroom detached cottage-style house, located in the popular and sought-after village of Badingham, near Framlingham.

See page 2

# New Instruction

Badingham, Nr Framlingham

A pretty, three bedroom detached cottage-style house, located in the popular and sought-after village of Badingham, near Framlingham.

Entrance hall, dual aspect sitting room, kitchen/dining room, utility room, music room and cloakroom. Principal bedroom with en-suite shower room, two further bedrooms and family bathroom. Private, established cottage-style gardens to the front, side and rear. Driveway providing off-road parking. Detached single garage. No onward chain

EPC = E

£485,000

Ref: 7652/B