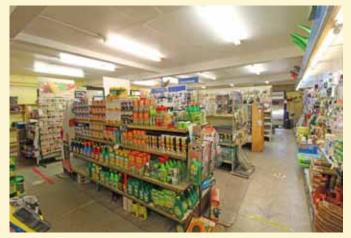

## Framlingham—Commercial Investment Opportunity

A prominent mixed use commercial investment opportunity with potential for redevelopment (stp), in the centre of the popular market town of Framlingham.

A ground floor retail unit of approximately 3,600 sq. ft. (335 sqm) with car parking and frontage to both Market Hill and Fore Street. First floor offices extending to approximately 925 sq. ft. (86 sqm) that are partly let on annual licences. Approximately 778 sq. ft. (72 sqm) of attic storage. An attached retail unit (The Old Fire Station) of approximately 420 sq. ft (39 sqm) that is holding over under the terms of a 3 year lease. Car parking with sufficient space for 4 to 5 vehicles.

£395,000 Ref: 6630/J