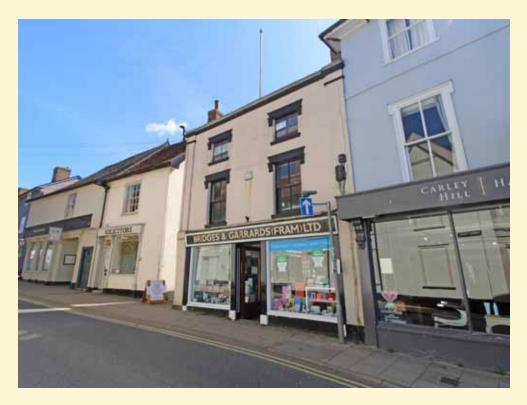

## Framlingham—Commercial Investment Opportunity

A prominent mixed use commercial investment opportunity with potential for redevelopment (stp), in the centre of the popular market town of Framlingham.

A ground floor retail unit of approximately 3,600 sq. ft. (335 sqm) with car parking and frontage to both Market Hill and Fore Street. First floor offices extending to approximately 925 sq. ft. (86 sqm) that are partly let on annual licences. Approximately 778 sq. ft. (72 sqm) of attic storage. An attached retail unit (The Old Fire Station) of approximately 420 sq. ft (39 sqm) that is holding over under the terms of a 3 year lease. Car parking with sufficient space for 4 to 5 vehicles.

£395,000 Ref: 6630/J