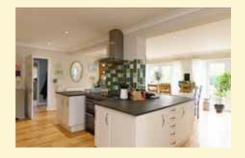

#### Easton, Nr Framlingham

An impressive and spacious four bedroom barn conversion, in a stunning edge of village location, with wonderful views across the adjoining farmland.

Entrance/dining hall, sitting room, kitchen, study, bedroom four/playroom and office. Bedroom three, bathroom and utility room. Master bedroom, bedroom two/dressing room and bathroom. Shingled driveway, garden and large westerly facing patio at the rear.