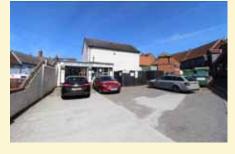

## Framlingham—Commercial Investment Opportunity

A prominent mixed use commercial investment opportunity with potential for redevelopment (stp), in the centre of the popular market town of Framlingham.

A ground floor retail unit of approximately 3,600 sq. ft. (335 sqm) with car parking and frontage to both Market Hill and Fore Street. First floor offices extending to approximately 925 sq. ft. (86 sqm) that are partly let on annual licences. Approximately 778 sq. ft. (72 sqm) of attic storage. An attached retail unit (The Old Fire Station) of approximately 420 sq. ft (39 sqm) that is holding over under the terms of a 3 year lease. Car parking with sufficient space for 4 to 5 vehicles.

£395,000 Ref: 6630/J