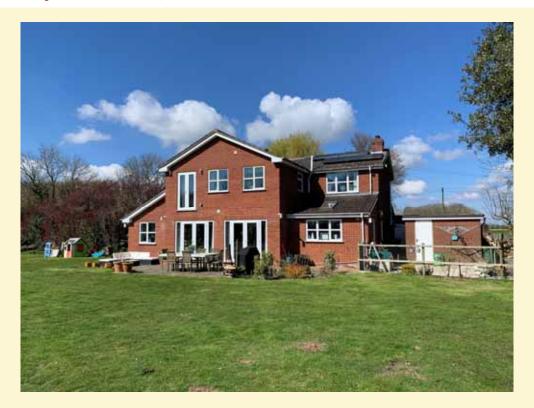

#### Laxfield

A spacious, detached modern house located in grounds of 1.5 acres in a rural position within the Parish of Laxfield.

Drawing room, spacious open plan kitchen/dining room, study, snug, sitting room, utility room and wet room. Five first floor bedrooms, two with en-suites and a family bathroom. Ample parking. Garage. Gardens and grounds of 1.5 acres.

OIEO £750,000 Ref: 6618/C