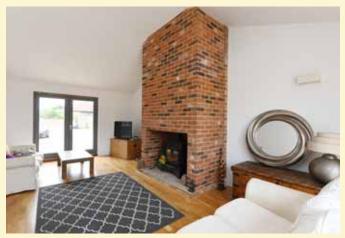

### Ref: P6651/J

An impressive four bedroom barn conversion, in a stunning edge of village location, with wonderful views across the adjoining farmland.

See page 2

Guide Price: £725,000

#### Easton, Nr Framlingham

An impressive and spacious four bedroom barn conversion, in a stunning edge of village location, with wonderful views across the adjoining farmland.

Entrance/dining hall, sitting room, kitchen, study, bedroom four/playroom and office. Bedroom three, bathroom and utility room. Master bedroom, bedroom two/dressing room and bathroom. Shingled driveway, garden and large westerly facing patio at the rear.