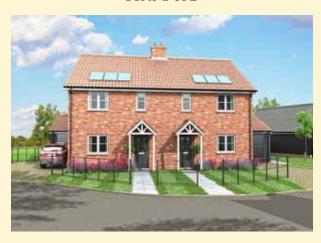

## Debenham—Otter's Holt

An exclusive new development of just eight impressive houses, occupying a stunning site and only a short distance from the centre of the popular and desirable village of Debenham.

Plots 1 & 2

Three bedroom semi-detached house with garage, driveway and garden

£395,000/1 & 2

Plots 3 & 4

Two bedroom semi-detached house with garage, driveway and garden

£375,000/3 & 4

Plot 5

An impressive detached four bedroom house with large, south facing landscaped rear garden. Detached double garage and driveway.

£750,000/5

Plot 6

An impressive detached four bedroom house with large, south facing landscaped rear garden. Detached double garage and driveway.

£795,000/6

Ref: 6631/J