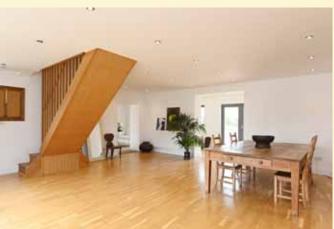

### Ref: P6651/J

An impressive four bedroom barn conversion, in a stunning edge of village location, with wonderful views across the adjoining farmland.

See page 2

Guide Price: £725,000

#### Easton, Nr Framlingham

An impressive and spacious four bedroom barn conversion, in a stunning edge of village location, with wonderful views across the adjoining farmland.

Entrance/dining hall, sitting room, kitchen, study, bedroom four/playroom and office. Bedroom three, bathroom and utility room. Master bedroom, bedroom two/dressing room and bathroom. Shingled driveway, garden and large westerly facing patio at the rear.