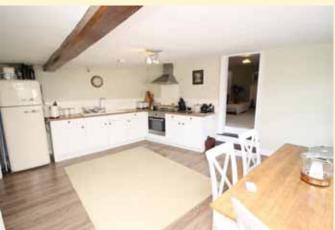

### Ref: P6651/J

An impressive four bedroom barn conversion, in a stunning edge of village location, with wonderful views across the adjoining farmland.

See page 2

Guide Price: £725,000

#### Easton, Nr Framlingham

An impressive and spacious four bedroom barn conversion, in a stunning edge of village location, with wonderful views across the adjoining farmland.

Entrance/dining hall, sitting room, kitchen, study, bedroom four/playroom and office. Bedroom three, bathroom and utility room. Master bedroom, bedroom two/dressing room and bathroom. Shingled driveway, garden and large westerly facing patio at the rear.