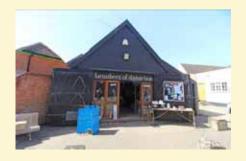

## Framlingham—Commercial Investment Opportunity

A prominent mixed use commercial investment opportunity with potential for redevelopment (stp), in the centre of the popular market town of Framlingham.

A ground floor retail unit of approximately 3,600 sq. ft. (335 sqm) with car parking and frontage to both Market Hill and Fore Street. First floor offices extending to approximately 925 sq. ft. (86 sqm) that are partly let on annual licences. Approximately 778 sq. ft. (72 sqm) of attic storage. An attached retail unit (The Old Fire Station) of approximately 420 sq. ft (39 sqm) that is holding over under the terms of a 3 year lease. Car parking with sufficient space for 4 to 5 vehicles.

£395,000 Ref: 6630/J