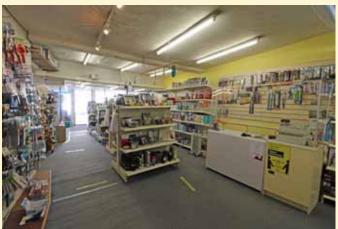

## Framlingham—Commercial Investment Opportunity

A prominent mixed use commercial investment opportunity with potential for redevelopment (stp), in the centre of the popular market town of Framlingham.

A ground floor retail unit of approximately 3,600 sq. ft. (335 sqm) with car parking and frontage to both Market Hill and Fore Street. First floor offices extending to approximately 925 sq. ft. (86 sqm) that are partly let on annual licences. Approximately 778 sq. ft. (72 sqm) of attic storage. An attached retail unit (The Old Fire Station) of approximately 420 sq. ft (39 sqm) that is holding over under the terms of a 3 year lease. Car parking with sufficient space for 4 to 5 vehicles.

£395,000 Ref: 6630/J