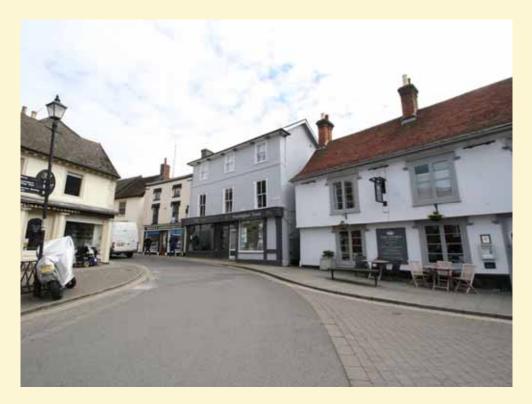

## Framlingham—Commercial Investment Opportunity

A prominent mixed use commercial investment opportunity with potential for redevelopment (stp), in the centre of the popular market town of Framlingham.

A ground floor retail unit of approximately 3,600 sq. ft. (335 sqm) with car parking and frontage to both Market Hill and Fore Street. First floor offices extending to approximately 925 sq. ft. (86 sqm) that are partly let on annual licences. Approximately 778 sq. ft. (72 sqm) of attic storage. An attached retail unit (The Old Fire Station) of approximately 420 sq. ft (39 sqm) that is holding over under the terms of a 3 year lease. Car parking with sufficient space for 4 to 5 vehicles.

£395,000 Ref: 6630/J