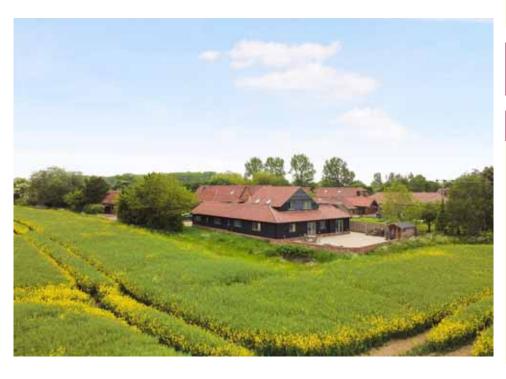

### Ref: P6651/J

An impressive four bedroom barn conversion, in a stunning edge of village location, with wonderful views across the adjoining farmland.

See page 2

Guide Price: £725,000

#### Easton, Nr Framlingham

An impressive and spacious four bedroom barn conversion, in a stunning edge of village location, with wonderful views across the adjoining farmland.

Entrance/dining hall, sitting room, kitchen, study, bedroom four/playroom and office. Bedroom three, bathroom and utility room. Master bedroom, bedroom two/dressing room and bathroom. Shingled driveway, garden and large westerly facing patio at the rear.