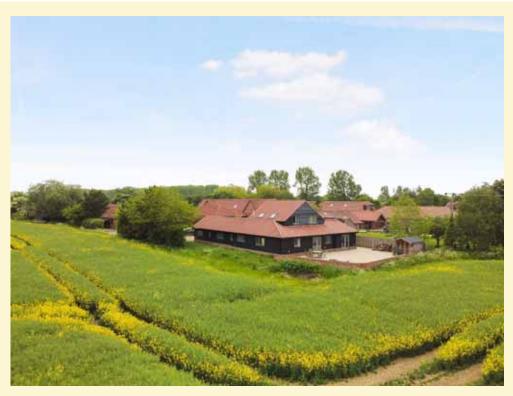

### Ref: P6651/J

An impressive four bedroom barn conversion, in a stunning edge of village location, with wonderful views across the adjoining farmland.

See page 2

Guide Price: £725,000

#### Easton, Nr Framlingham

An impressive and spacious four bedroom barn conversion, in a stunning edge of village location, with wonderful views across the adjoining farmland.

Entrance/dining hall, sitting room, kitchen, study, bedroom four/playroom and office. Bedroom three, bathroom and utility room. Master bedroom, bedroom two/dressing room and bathroom. Shingled driveway, garden and large westerly facing patio at the rear.