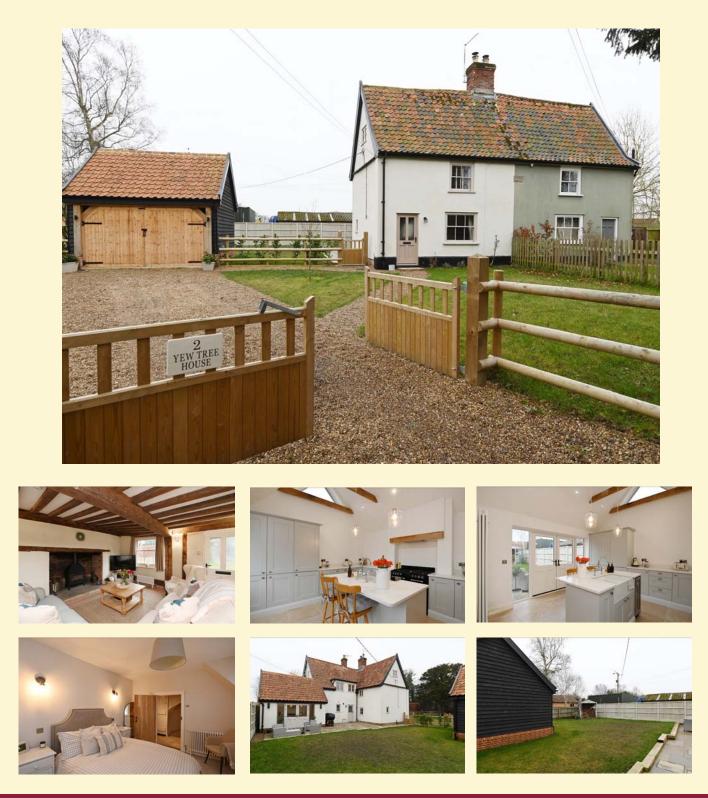

### Framlingham

A recently renovated & refurbished, three bedroom, Grade II listed, semi-detached cottage, located in the hamlet of Brabling Green, on the outskirts of the popular market town of Framlingham.

Sitting room, large kitchen/dining room, utility room and downstairs cloakroom. Principal bedroom with en-suite shower room. Two further double bedrooms and family bathroom. Double garage and driveway providing off-road parking. Enclosed garden.