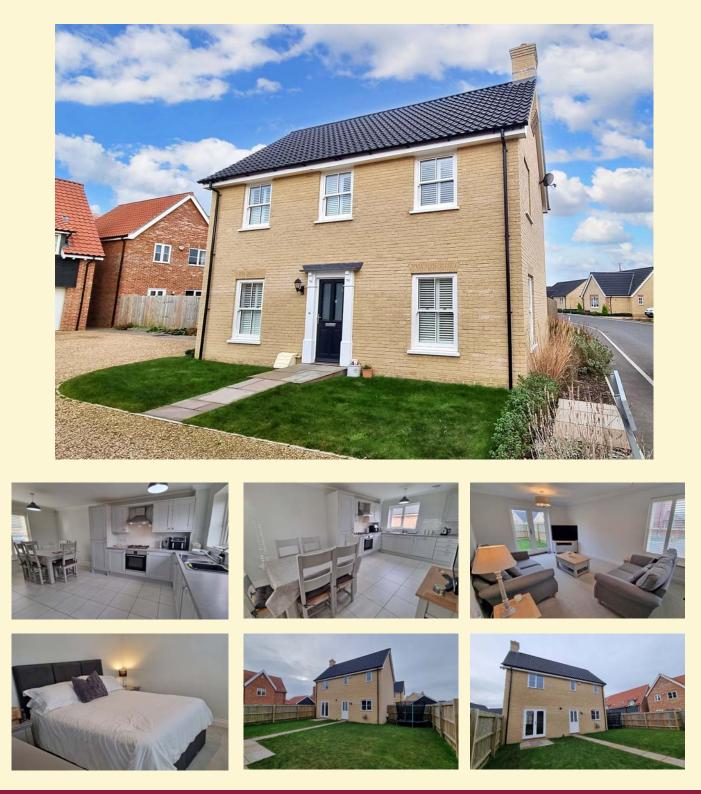

### Framlingham

## Ref: 7267/B

A modern three-bedroom detached house located on a small development of similar properties, within walking distance of the amenities of the popular market town of Framlingham.

See page 2

### Framlingham

A modern three-bedroom detached house located on a small development of similar properties, within walking distance of the amenities of the popular market town of Framlingham.

Entrance hall, kitchen/dining/utility room, sitting room and downstairs cloakroom. Principal bedroom with en-suite shower room. Two further bedrooms and family bathroom. Detached single garage and off-road parking. Good-sized enclosed garden to rear. EPC = B

OIEO £400,000

Ref: 7267/B