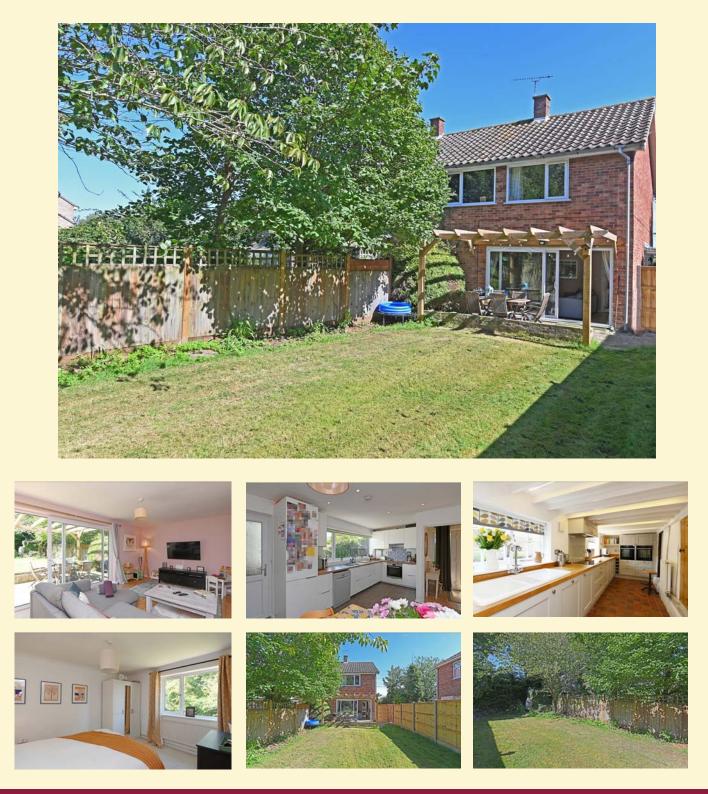

### Framlingham

A modern, three-bedroom semi-detached house with outstanding views towards the castle, located just a short walk from the amenities of the town of Framlingham.

Entrance hall, sitting room, kitchen/dining room, utility room and cloakroom. Three bedrooms and a family bathroom. Single garage en-bloc and allocated parking. Enclosed courtyard to front. Extensive garden to rear. EPC = C

£299,500

Ref: 7204/B