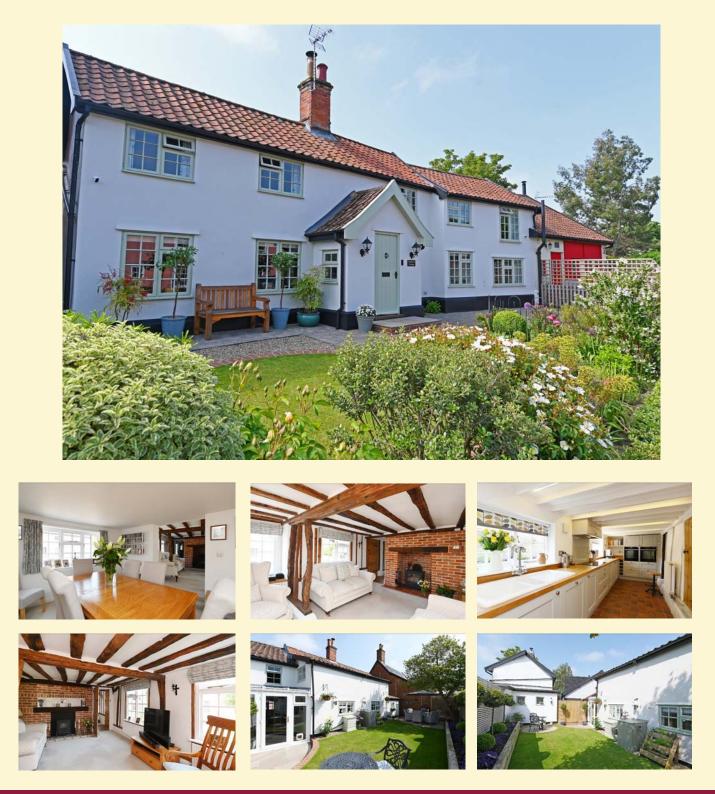

### Framlingham

A recently renovated & refurbished, three bedroom, Grade II listed, semi-detached cottage, located in the hamlet of Brabling Green, on the outskirts of the popular market town of Framlingham.

Sitting room, large kitchen/dining room, utility room and downstairs cloakroom. Principal bedroom with en-suite shower room. Two further double bedrooms and family bathroom. Double garage and driveway providing off-road parking. Enclosed garden.