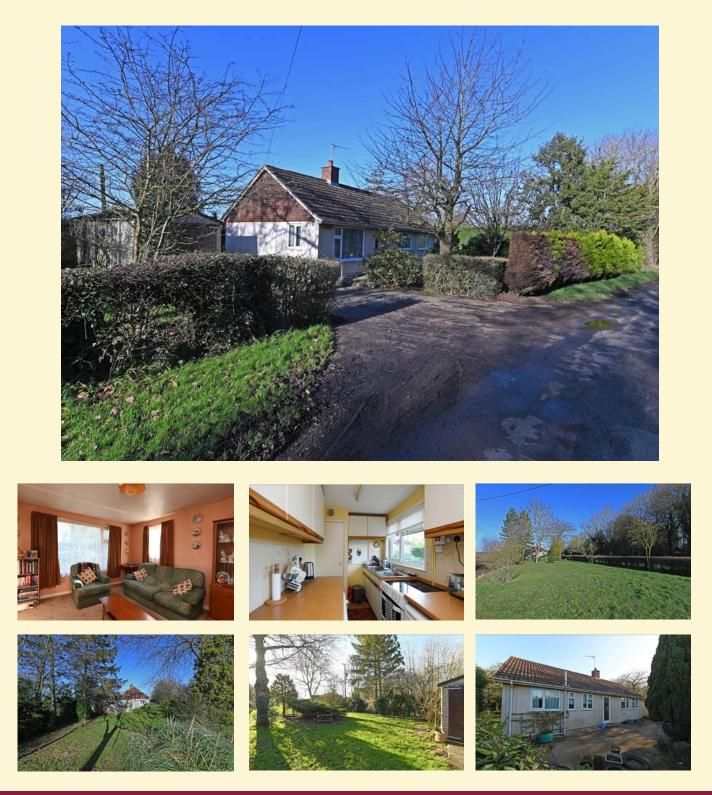

### Mendlesham

A detached three bedroom bungalow with an agricultural occupancy condition standing in a delightful position along a no- through lane within grounds extending to approximately 2.9 acres.

Entrance hall, sitting room, kitchen/breakfast room, utility room and dining room/bedroom four. Principal bedroom with en-suite bathroom. Two further double bedrooms and family bathroom. Attached double garage. Ample off-road parking for several vehicles. Enclosed gardens to front and rear. EPC = F

#### £245,000