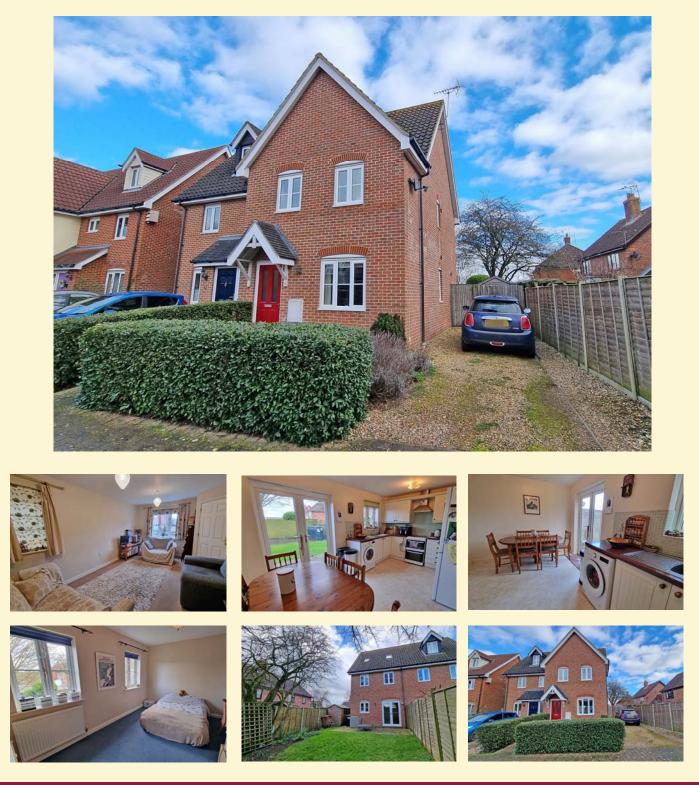

## Worlingworth, Nr Framlingham

A modern three-bedroom semi-detached townhouse located on a small close of similar properties, in the heart of the popular village of Worlingworth, just a short drive from Framlingham.

Entrance hall, sitting room, kitchen/dining room and downstairs cloakroom. Two double bedrooms and family bathroom. Second floor double bedroom. Enclosed gardens to front and rear. Driveway with parking for two vehicles.