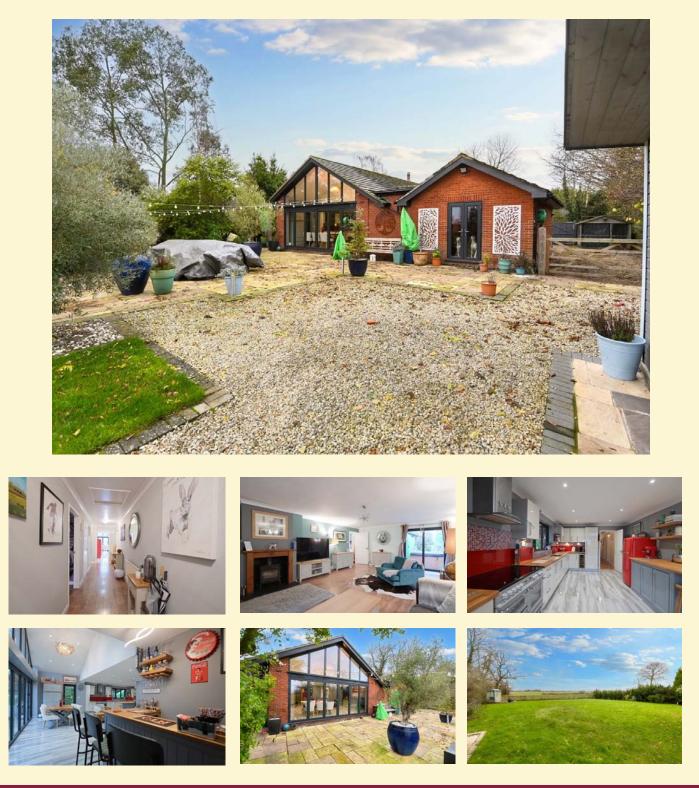

### Kenton, between Debenham & Framlingahm

A stunning single storey dwelling with superb open-plan kitchen/dining room, within the village of Kenton, between Debenham and Framlingham.

Hallway, 24' x 16' ft sitting room, 17' x 19' ft kitchen/dining room, utility area, four bedrooms, ensuite shower room, bathroom and storeroom. Extensive off road parking. Front and rear gardens that in total, extend to over 0.5 acres. Garden sheds, studio and hot tub. EPC = C

OIEO £700,000

Ref: 7502/C