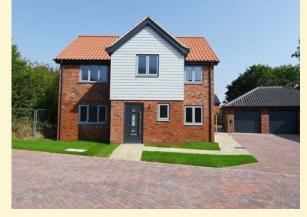

#### Pipers Court, Worlingworth, Woodbridge, Suffolk, IP13 7FF

A new development of just eight properties situated in the centre of the village of Worlingworth, close to the amenities of Framlingham and Debenham.

No. 1 - Hall, cloakroom, kitchen/dining room & sitting room. Bedroom one with en-suite shower room, two further double bedrooms & bathroom. Large single garage. Off-road parking for at least two vehicles. EV charging point. No. 3 - Hall, cloakroom, sitting room, kitchen/dining room, utility room & study. Bedroom one with en-suite shower room, three further double bedrooms and family bathroom. Double garage. Off-road parking for at least four vehicles. EV charging point. EV charging point.