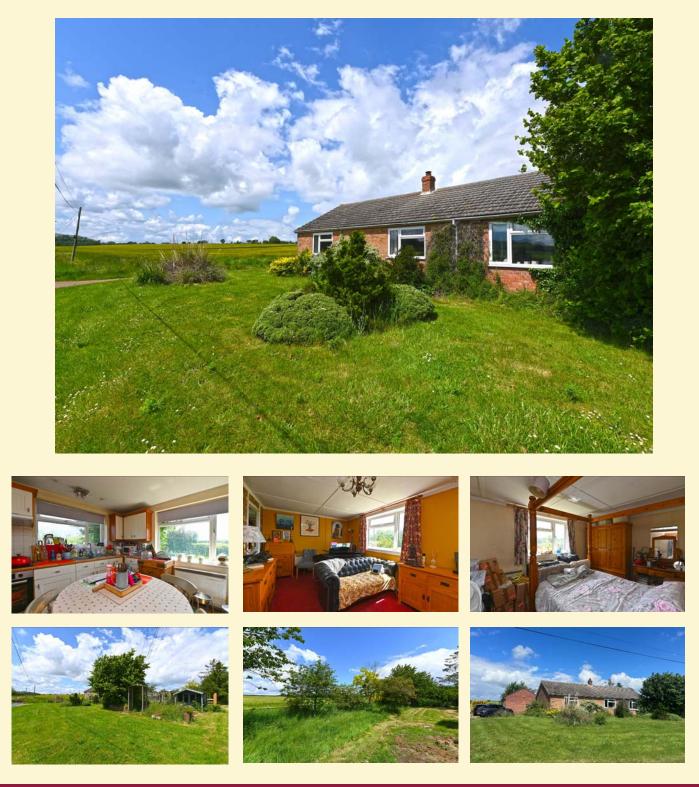

### Cookley, Nr Halesworth

A three bedroom detached bungalow of non-standard construction, requiring general modernisation, situated in a pleasant location with field views, just over two miles from Halesworth.

Kitchen, sitting room, shower room, three bedrooms and bathroom. Off road parking and double garage. Grounds of 0.35 acres. EPC = D

EIC = L

£310,000

Ref: 7369/C