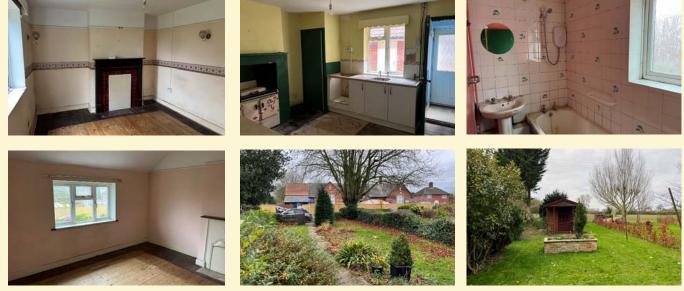

#### Dennington, Nr Framlingham

A three bedroom semi-detached former local authority house, located within the village of Dennington, opposite the primary school and within walking distance of the pub and café.

Entrance hall. sitting room, kitchen, downstairs bathroom and cloak room. Three first floor bedrooms. Large front and rear gardens with a number of useful outbuildings. On-road parking. EPC = E

For Sale By Timed Online Auction - 20th January 2025 Ref: P7500/B

OIEO £125,000