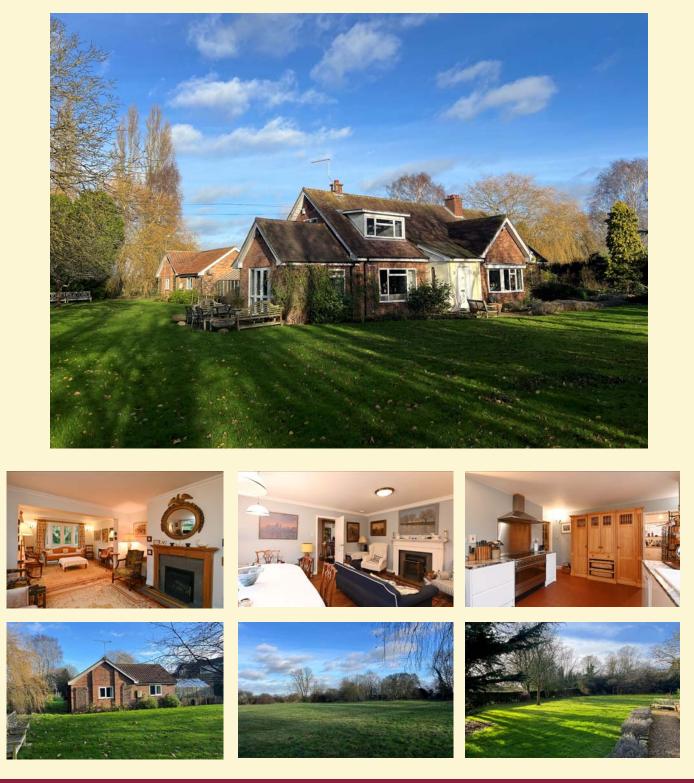

#### Saxtead Nr Framlingham

### Ref: 7473/C

A spacious, four bedroom detached chalet house along with a separate two bedroom cottage standing in grounds of over 4 acres within Saxtead, minutes from Framlingham.

See page 2

#### Saxtead, Nr Framlingham

A spacious, four bedroom detached chalet house along with a separate two bedroom cottage standing in grounds of over 4 acres within Saxtead, minutes from Framlingham.

House - hallway, sitting room, dining room, kitchen, pantry and utility room. Two ground floor bedrooms and wet room. Two first floor bedrooms, one with an en-suite bathroom and dressing area. Cloakroom and shower room. Cottage - Open plan kitchen/dining/sitting room. Two bedrooms and shower room. Garaging, office, stores and gardeners loo. Gardens and meadows of 4.1 acres. EPC = E/D£925,000 Ref: 7473/C