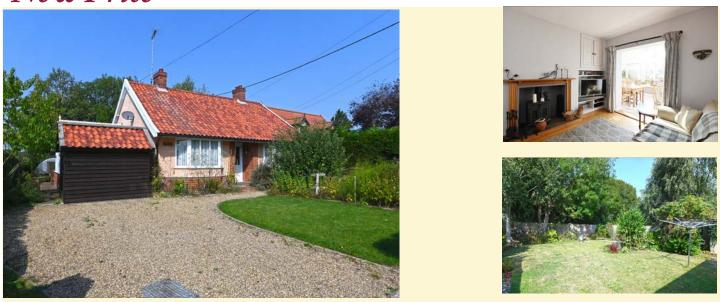

#### Saxtead, Nr Framlingham

A spacious, four bedroom detached chalet house along with a separate two bedroom cottage standing in grounds of over 4 acres within Saxtead, minutes from Framlingham.

House - hallway, sitting room, dining room, kitchen, pantry and utility room. Two ground floor bedrooms and wet room. Two first floor bedrooms, one with an en-suite bathroom and dressing area. Cloakroom and shower room. Cottage - Open plan kitchen/dining/sitting room. Two bedrooms and shower room. Garaging, office, stores and gardeners loo. Gardens and meadows of 4.1 acres. EPC = E/D£925,000 Ref: 7473/C