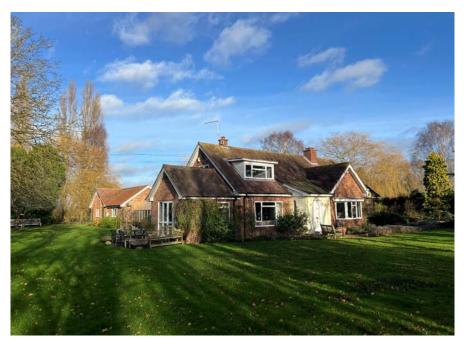

#### Saxtead Nr Framlingham

### Ref: 7473/C

A spacious, four bedroom detached chalet house along with a separate two bedroom cottage standing in grounds of over 4 acres within Saxtead, minutes from Framlingham.

See page 2

#### Saxtead, Nr Framlingham

A spacious, four bedroom detached chalet house along with a separate two bedroom cottage standing in grounds of over 4 acres within Saxtead, minutes from Framlingham.

House - hallway, sitting room, dining room, kitchen, pantry and utility room. Two ground floor bedrooms and wet room. Two first floor bedrooms, one with an en-suite bathroom and dressing area. Cloakroom and shower room. Cottage - Open plan kitchen/dining/sitting room. Two bedrooms and shower room. Garaging, office, stores and gardeners loo. Gardens and meadows of 4.1 acres. EPC = E/D£925,000 Ref: 7473/C