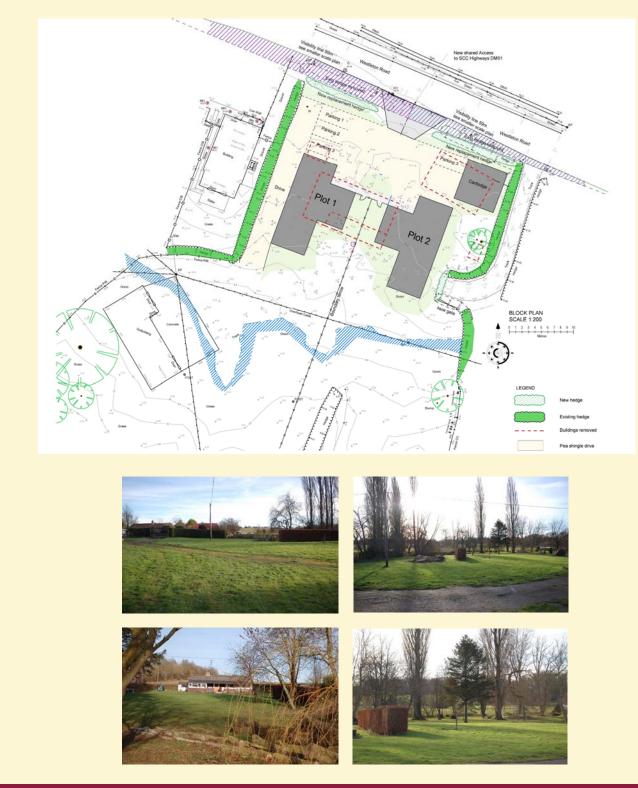

### Yoxford

A residential development site with outline planning permission for the construction of two detached dwellings on a site of just under 1.5 acres within the Parish of Yoxford.

Outline planning permission was granted by East Suffolk Council for the demolition of an existing bungalow and the construction of two dwellings including a new access and cart lodge. EPC = E