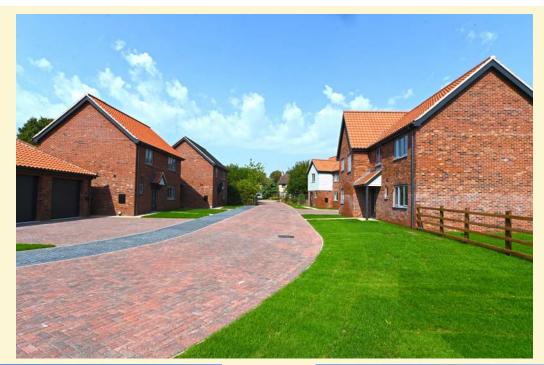

#### Pipers Court, Worlingworth, Woodbridge, Suffolk, IP13 7FF

A new development of just eight properties situated in the centre of the village of Worlingworth, close to the amenities of Framlingham and Debenham.

No. 1 - Hall, cloakroom, kitchen/dining room & sitting room. Bedroom one with en-suite shower room, two further double bedrooms & bathroom. Large single garage. Off-road parking for at least two vehicles. EV charging point. No. 3 - Hall, cloakroom, sitting room, kitchen/dining room, utility room & study. Bedroom one with en-suite shower room, three further double bedrooms and family bathroom. Double garage. Off-road parking for at least four vehicles. EV charging point. EV charging point.

No. 4 - Reception hall, cloakroom, sitting room and kitchen/dining room. Two first floor spacious double bedrooms and bathroom. Large single garage and off road parking. Front and rear gardens. EV charging point.  $\pounds 300,000$ EPC = B