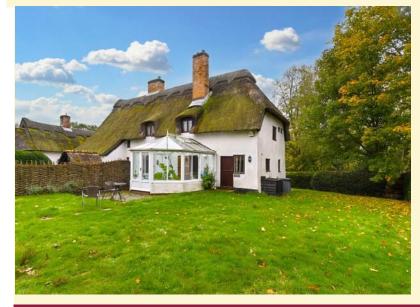

### Kettleburgh, Nr Framlingham

A two bedroom semi-detached period thatched cottage, situated in an idyllic rural position.

Kitchen/dining room, sitting room, cloakroom and conservatory. Bedroom one with en-suite shower room. Further bedroom and Shower room. Front and rear garden. Allocated parking as well as visitors parking.

EPC = D

£319,500

Ref: 7474C