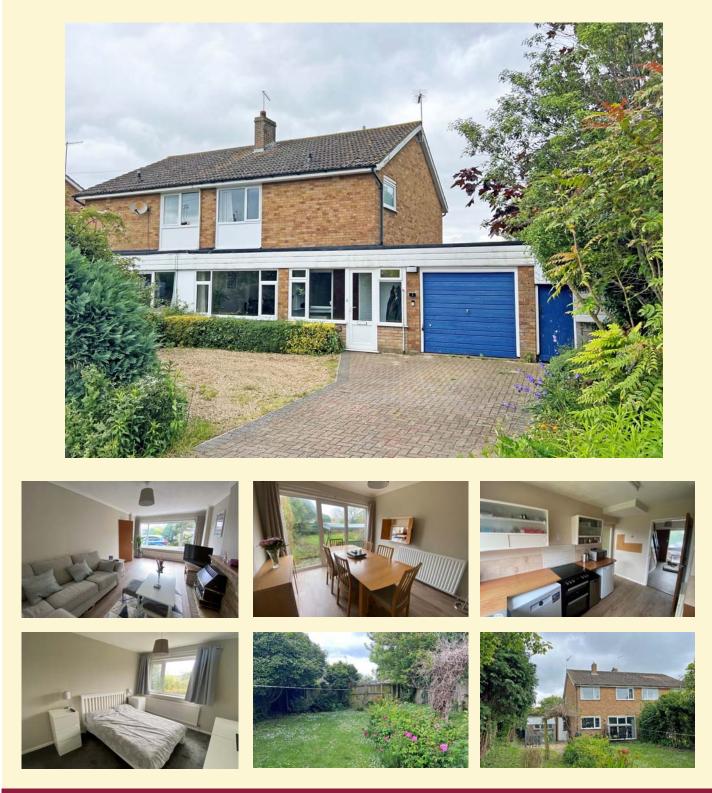

### Stonham Aspal, Nr Debenham

A well presented, three bedroom semi-detached Victorian house, offering a very good amount of accommodation, in the centre of the well regarded village of Stonham Aspal.

Entrance hall, drawing room, sitting room, kitchen/dining room, boot/utility room and cloak room. Galleried landing, three bedrooms and well fitted bath/shower room. 30' feet garage/workshop and generous shingled car park area. South -westerly facing courtyard garden at the rear. EPC = E

£455,000