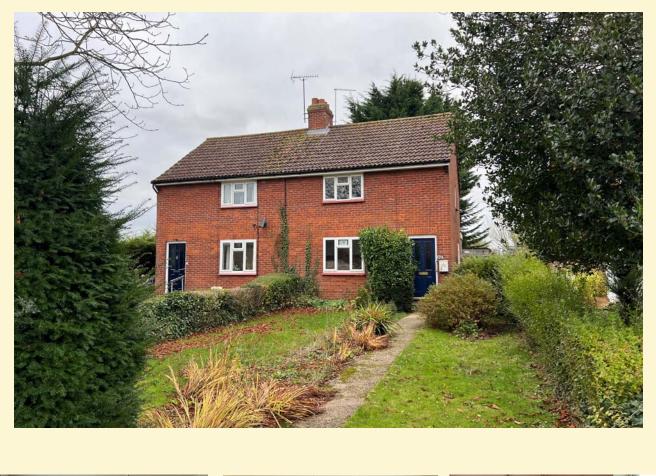

#### Dennington, Nr Framlingham

A three bedroom semi-detached former local authority house, located within the village of Dennington, opposite the primary school and within walking distance of the pub and café.

Entrance hall. sitting room, kitchen, downstairs bathroom and cloak room. Three first floor bedrooms. Large front and rear gardens with a number of useful outbuildings. On-road parking. EPC = E

For Sale By Timed Online Auction - 20th January 2025 Ref: P7500/B

OIEO £125,000