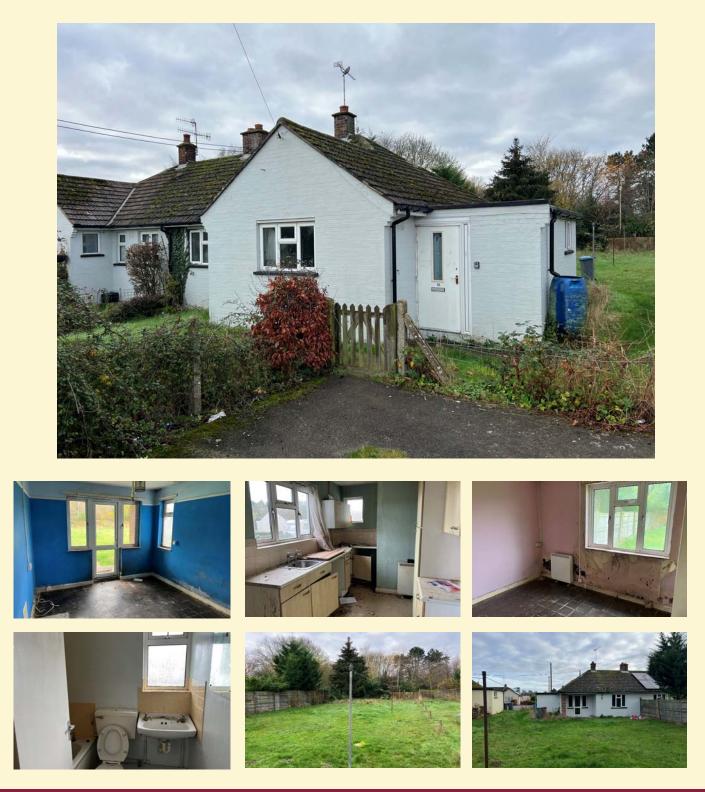

# For Sale By Online Auction

Wickham Market

A two bedroom semi-detached bungalow requiring complete renovation, in the popular village of Wickham Market.

Entrance hall, sitting room, kitchen and store room. Two bedrooms and bathroom. Front and rear gardens.

EPC = D

For Sale By Timed Online Auction - 20th January 2025

OIEO £100,000

Ref: 7499/B

No.3 - 4 bedroom detached house £525,000

No.1 - 3 bedroom detached house £425,000

No.4 - 2 bedroom detached house