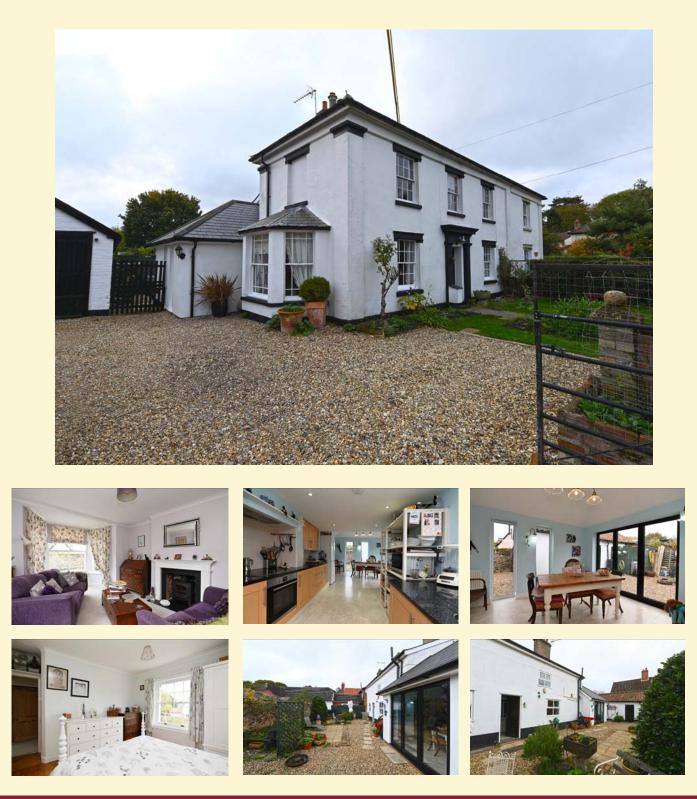

### Kelsale, Nr Saxmundham

An individual four bedroom detached family home presented in good order on the outskirts of the popular village of Kelsale, just a short distance to the market town of Saxmundham and a short drive to the Heritage Coast at Aldeburgh.

Entrance hall, sitting room, conservatory, dining room, kitchen/breakfast room, utility and cloakroom. Principal bedroom with en-suite shower room, 3 further bedrooms and family bathroom. Enclosed gardens to the side and rear and landscaped gardens to the front. Detached double garage. Off-road parking for 2-4 vehicles. EPC = C

OIEO £525,000