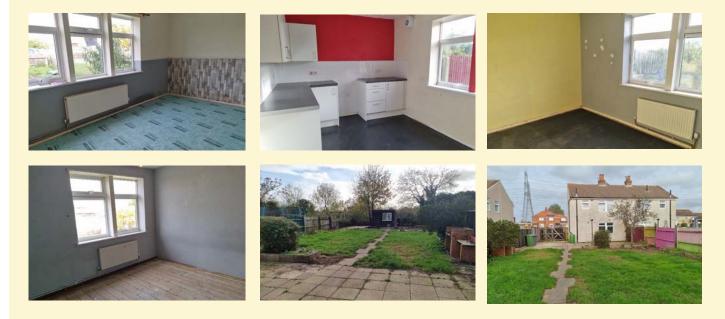

#### Knodishall, Nr Aldeburgh & Thorpeness

A three bedroom semi-detached former local authority house, located in the heart of the village of Knodishall, a short drive from the Heritage Coast at Aldeburgh and Thorpeness.

Entrance hall, sitting room, kitchen/breakfast room and utility room. Three first floor bedrooms, bathroom and separate WC. Front and rear gardens. Off-road parking for two/three vehicles. EPC = D

For Sale By Timed Online Auction - 20th January 2025 Ref: 7490/B

#### OIEO £100,000