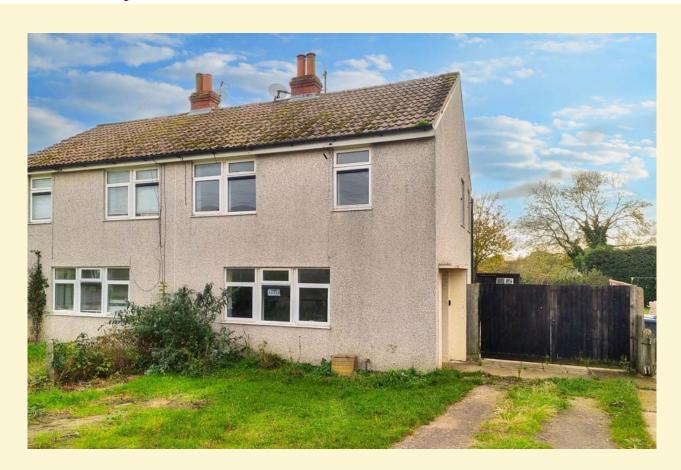

#### Dennington, Nr Framlingham

A three bedroom semi-detached former local authority house, located within the village of Dennington, opposite the primary school and within walking distance of the pub and café.

Entrance hall. sitting room, kitchen, downstairs bathroom and cloak room. Three first floor bedrooms. Large front and rear gardens with a number of useful outbuildings. On-road parking. EPC = E

For Sale By Timed Online Auction - 20th January 2025 Ref: P7500/B

OIEO £125,000