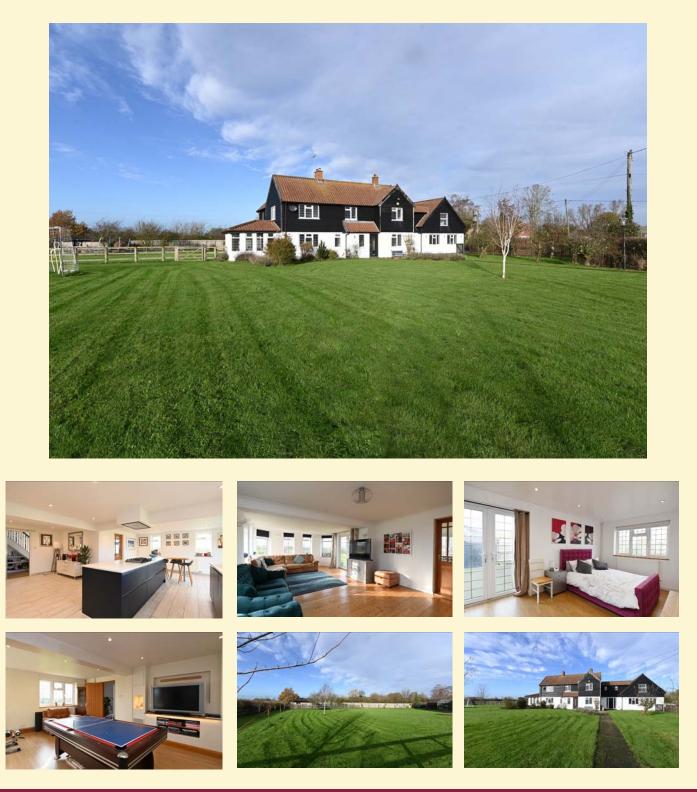

### Monk Soham, between Debenham & Framlingham

A substantial six bedroom modern house of over 4,000 sq ft, situated in a rural position between Debenham and Framlingham.

Reception hall, open-plan kitchen/dining room, sitting room, study, playroom/gym, ground floor double bedroom with en-suite bathroom. Pantry, utility room and two cloakrooms. Five first floor double bedrooms, two with en-suite shower rooms. Family bathroom. Ample parking and grounds extending to over 1.25 acres. Garden sheds. EPC = E

£850,000

Ref: 7494/C