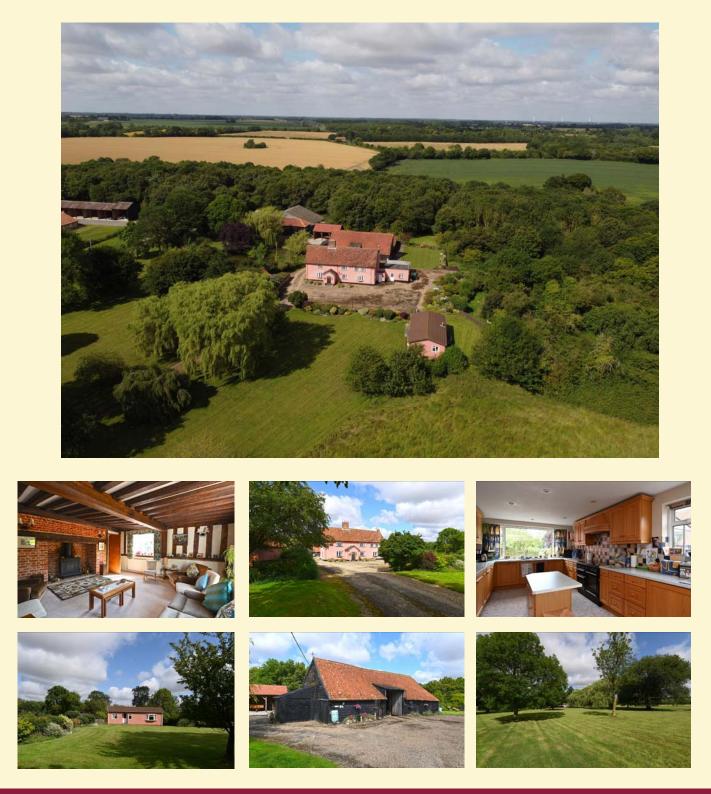

#### Saxtead Nr Framlingham

### Ref: 7473/C

A spacious, four bedroom detached chalet house along with a separate two bedroom cottage standing in grounds of over 4 acres within Saxtead, minutes from Framlingham.

See page 2

#### Saxtead, Nr Framlingham

A spacious, four bedroom detached chalet house along with a separate two bedroom cottage standing in grounds of over 4 acres within Saxtead, minutes from Framlingham.

House - hallway, sitting room, dining room, kitchen, pantry and utility room. Two ground floor bedrooms and wet room. Two first floor bedrooms, one with an en-suite bathroom and dressing area. Cloakroom and shower room. Cottage - Open plan kitchen/dining/sitting room. Two bedrooms and shower room. Garaging, office, stores and gardeners loo. Gardens and meadows of 4.1 acres. EPC = E/D£925,000 Ref: 7473/C