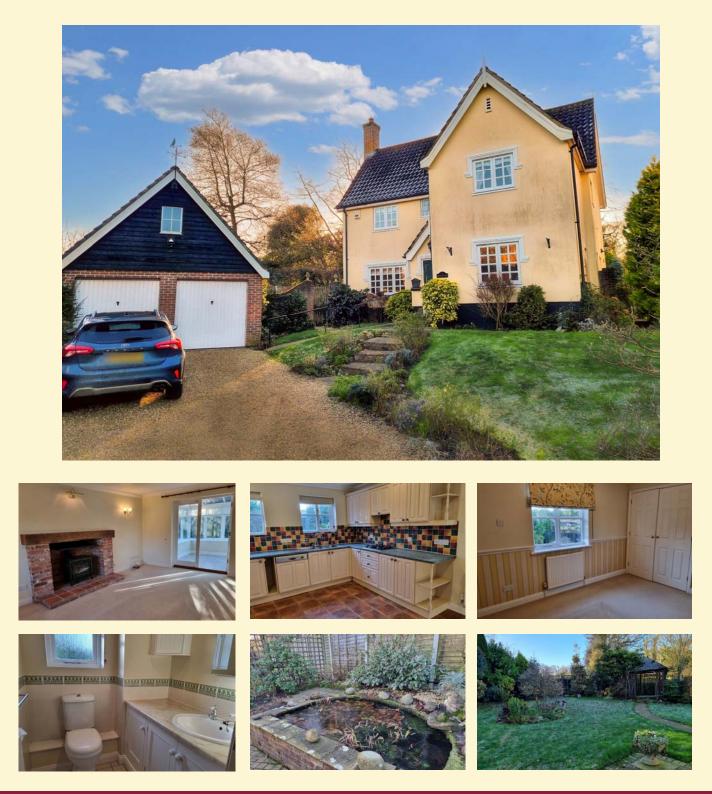

#### Saxtead Nr Framlingham

### Ref: 7473/C

A spacious, four bedroom detached chalet house along with a separate two bedroom cottage standing in grounds of over 4 acres within Saxtead, minutes from Framlingham.

See page 2

#### Saxtead, Nr Framlingham

A spacious, four bedroom detached chalet house along with a separate two bedroom cottage standing in grounds of over 4 acres within Saxtead, minutes from Framlingham.

House - hallway, sitting room, dining room, kitchen, pantry and utility room. Two ground floor bedrooms and wet room. Two first floor bedrooms, one with an en-suite bathroom and dressing area. Cloakroom and shower room. Cottage - Open plan kitchen/dining/sitting room. Two bedrooms and shower room. Garaging, office, stores and gardeners loo. Gardens and meadows of 4.1 acres. EPC = E/D£925,000 Ref: 7473/C