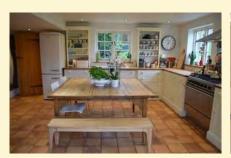

#### Ref: 5923/C

A highly impressive five bedroom former vicarage situated in a pleasant rural location in the village of Great Bealings, just 21/2 miles from Woodbridge and 4 miles from Ipswich.

See page 3

### Great Bealings, Nr Woodbridge

A highly impressive five bedroom former vicarage situated in a pleasant rural location in the village of Great Bealings, just 2½ miles from Woodbridge and 4 miles from Ipswich.

Hall, dining room, drawing room, snug/office, study, kitchen, utility room, shower room and cloakroom. Five first floor double bedrooms, en-suite shower room and bathroom. Landscaped gardens with parking. Double garage and store. In all 0.4 acres.

£875,000 Ref: 5923/C