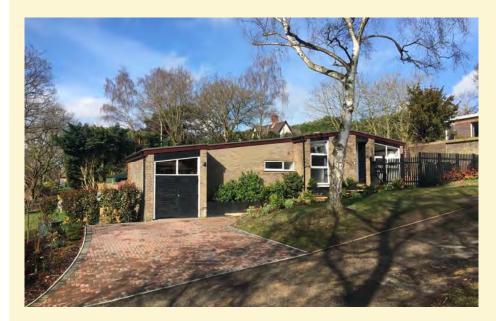

#### Stradbroke

A spacious, three bedroom, detached bungalow situated in gardens of nearly three quarters of an acre, half a mile from the centre of Stradbroke.

Conservatory, drawing room, dining room, kitchen, cloakroom, utility room and sitting room. Three double bedrooms, each with an en-suite shower or bathroom. Mature garden of 0.7 acres, including a substantial pond. Double cart lodge and off-road parking. Summerhouse and garden sheds.

£450,000 Ref: 5893/C