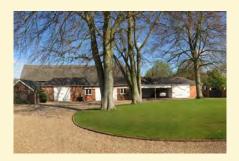

### Great Bealings, Nr Woodbridge

A highly impressive five bedroom former vicarage situated in a pleasant rural location in the village of Great Bealings, just 2½ miles from Woodbridge and 4 miles from Ipswich.

Hall, dining room, drawing room, snug/office, study, kitchen, utility room, shower room and cloakroom. Five first floor double bedrooms, en-suite shower room and bathroom. Landscaped gardens with parking. Double garage and store. In all 0.4 acres.

£875,000 Ref: 5923/C