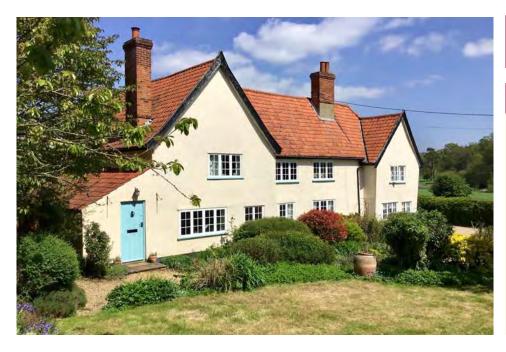

### Great Bealings, Nr Woodbridge

A highly impressive five bedroom former vicarage situated in a pleasant rural location in the village of Great Bealings, just 2½ miles from Woodbridge and 4 miles from Ipswich.

Hall, dining room, drawing room, snug/office, study, kitchen, utility room, shower room and cloakroom. Five first floor double bedrooms, en-suite shower room and bathroom. Landscaped gardens with parking. Double garage and store. In all 0.4 acres.

£875,000 Ref: 5923/C