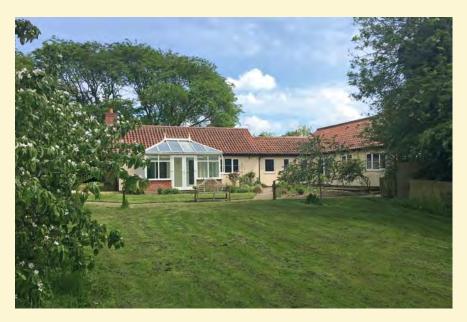

#### Laxfield - Farmhouse and outbuildings with potential

An impressive and substantial farmhouse, together with a range of traditional Victorian farm buildings offering tremendous potential and grounds of approaching 2 acres, in a delightful rural location on the outskirts of the popular village of Laxfield. Entrance porch, entrance hall, drawing room, dining room, sitting room, study, kitchen, breakfast room, farm office/utility room and cloakroom. Master bedroom with en-suite shower room and dressing area, guest bedroom with en-suite cloakroom, three further bedrooms and family bathroom. Additional unconverted first floor accommodation/storage above the farm office/utility room. Extensive range of Victorian 'model farm' buildings, with potential for a variety of uses, subject to the necessary consents, and modern agricultural building. Gardens and partly moated grounds extending to approximately 1.85 acres in all.

£797,500 Ref: 5887/J