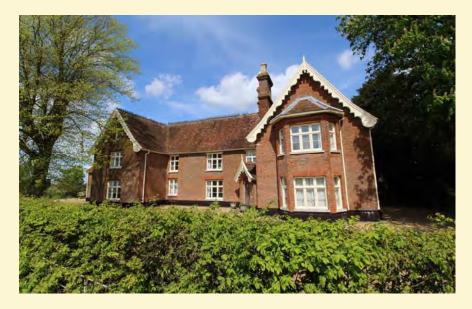

### Great Bealings, Nr Woodbridge

A highly impressive five bedroom former vicarage situated in a pleasant rural location in the village of Great Bealings, just 2½ miles from Woodbridge and 4 miles from Ipswich.

Hall, dining room, drawing room, snug/office, study, kitchen, utility room, shower room and cloakroom. Five first floor double bedrooms, en-suite shower room and bathroom. Landscaped gardens with parking. Double garage and store. In all 0.4 acres.

£875,000 Ref: 5923/C