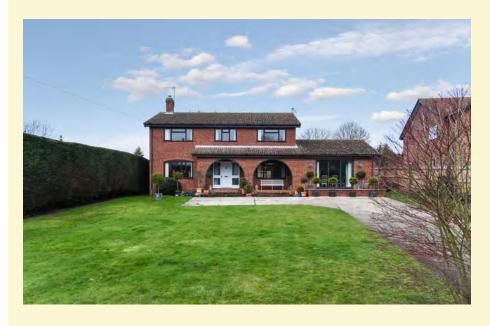

### Great Bealings, Nr Woodbridge

A highly impressive five bedroom former vicarage situated in a pleasant rural location in the village of Great Bealings, just 2½ miles from Woodbridge and 4 miles from Ipswich.

Hall, dining room, drawing room, snug/office, study, kitchen, utility room, shower room and cloakroom. Five first floor double bedrooms, en-suite shower room and bathroom. Landscaped gardens with parking. Double garage and store. In all 0.4 acres.

£875,000 Ref: 5923/C