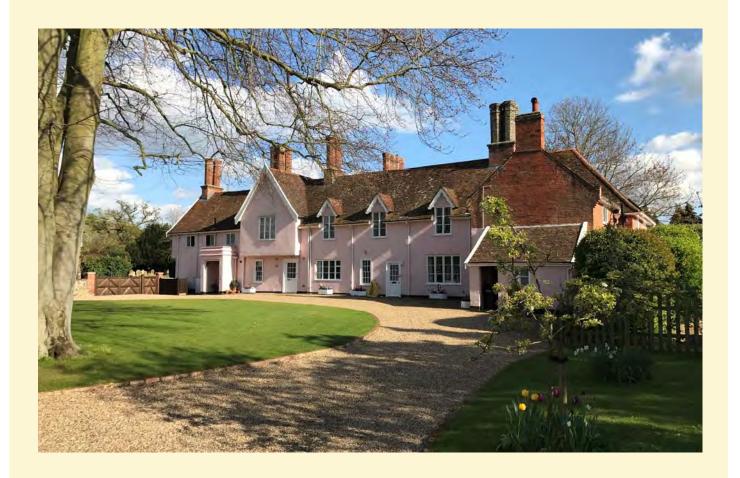

## Sproughton, Nr Ipswich

A stunning Grade II Listed former rectory, located in the centre of the village and extending to nearly 7,000 square feet in all, with outbuildings and landscaped gardens of over an acre. Currently sub-divided to provide four separate dwellings, three of which generate an income of £22,800 per annum, but with scope to be converted back to a single principal dwelling. Excellent range of outbuildings that also have potential for alternative uses, subject to the necessary consents, together with landscaped gardens and grounds extending to approx 1.2 acres in all. Church Close is an exceptional opportunity for a purchaser with vision and imagination.

£1,295,000 Ref: 5697/J