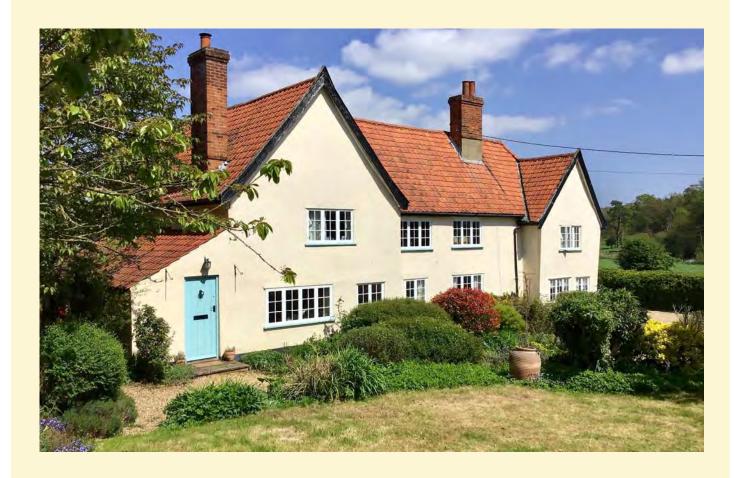

#### Ref: 5923/C

A highly impressive five bedroom former vicarage situated in a pleasant rural location in the village of Great Bealings, just 21/2 miles from Woodbridge and 4 miles from Ipswich.

See page 3

### Great Bealings, Nr Woodbridge

A highly impressive five bedroom former vicarage situated in a pleasant rural location in the village of Great Bealings, just 2½ miles from Woodbridge and 4 miles from Ipswich.

Hall, dining room, drawing room, snug/office, study, kitchen, utility room, shower room and cloakroom. Five first floor double bedrooms, en-suite shower room and bathroom. Landscaped gardens with parking. Double garage and store. In all 0.4 acres.

£875,000 Ref: 5923/C