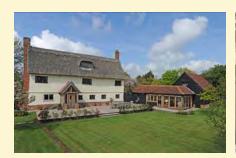

#### Ref: 5923/C

A highly impressive five bedroom former vicarage situated in a pleasant rural location in the village of Great Bealings, just 21/2 miles from Woodbridge and 4 miles from Ipswich.

See page 3

### Great Bealings, Nr Woodbridge

A highly impressive five bedroom former vicarage situated in a pleasant rural location in the village of Great Bealings, just 2½ miles from Woodbridge and 4 miles from Ipswich.

Hall, dining room, drawing room, snug/office, study, kitchen, utility room, shower room and cloakroom. Five first floor double bedrooms, en-suite shower room and bathroom. Landscaped gardens with parking. Double garage and store. In all 0.4 acres.

£875,000 Ref: 5923/C