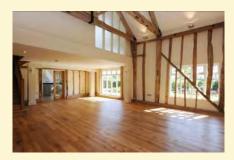

### Great Bealings, Nr Woodbridge

A highly impressive five bedroom former vicarage situated in a pleasant rural location in the village of Great Bealings, just 2½ miles from Woodbridge and 4 miles from Ipswich.

Hall, dining room, drawing room, snug/office, study, kitchen, utility room, shower room and cloakroom. Five first floor double bedrooms, en-suite shower room and bathroom. Landscaped gardens with parking. Double garage and store. In all 0.4 acres.

£875,000 Ref: 5923/C