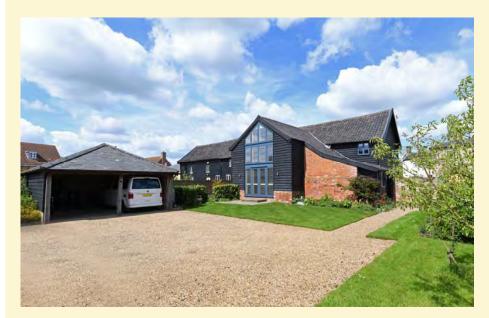

#### Ref: 5923/C

A highly impressive five bedroom former vicarage situated in a pleasant rural location in the village of Great Bealings, just 21/2 miles from Woodbridge and 4 miles from Ipswich.

See page 3

### Great Bealings, Nr Woodbridge

A highly impressive five bedroom former vicarage situated in a pleasant rural location in the village of Great Bealings, just 2½ miles from Woodbridge and 4 miles from Ipswich.

Hall, dining room, drawing room, snug/office, study, kitchen, utility room, shower room and cloakroom. Five first floor double bedrooms, en-suite shower room and bathroom. Landscaped gardens with parking. Double garage and store. In all 0.4 acres.

£875,000 Ref: 5923/C