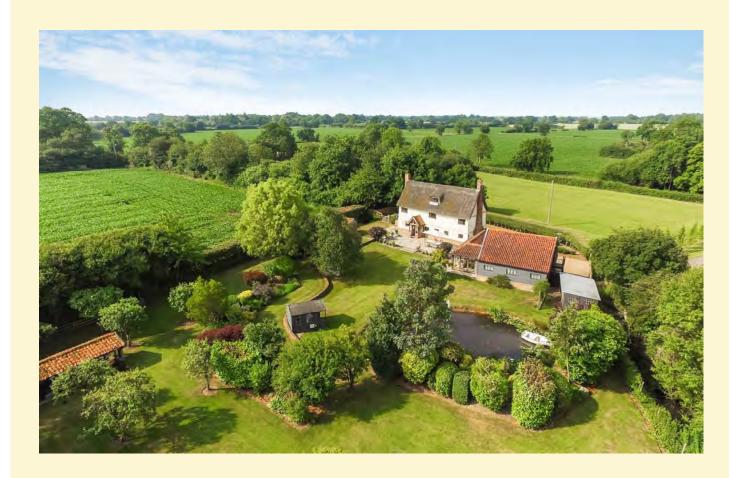

### Great Bealings, Nr Woodbridge

A highly impressive five bedroom former vicarage situated in a pleasant rural location in the village of Great Bealings, just 2½ miles from Woodbridge and 4 miles from Ipswich.

Hall, dining room, drawing room, snug/office, study, kitchen, utility room, shower room and cloakroom. Five first floor double bedrooms, en-suite shower room and bathroom. Landscaped gardens with parking. Double garage and store. In all 0.4 acres.

£875,000 Ref: 5923/C