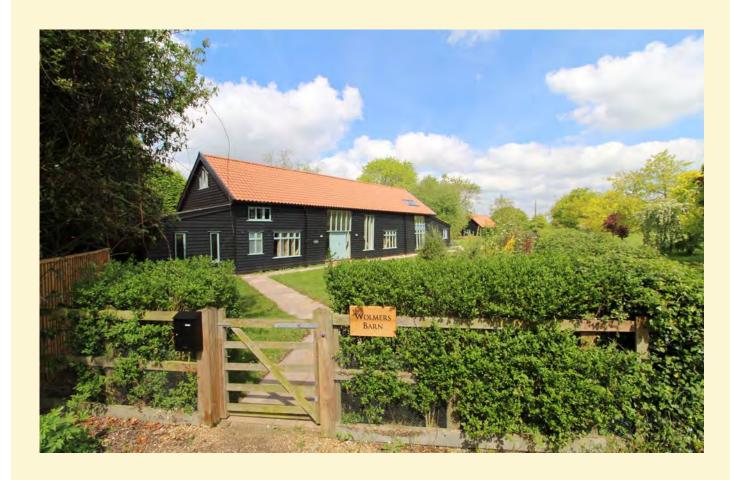

### Great Bealings, Nr Woodbridge

A highly impressive five bedroom former vicarage situated in a pleasant rural location in the village of Great Bealings, just 2½ miles from Woodbridge and 4 miles from Ipswich.

Hall, dining room, drawing room, snug/office, study, kitchen, utility room, shower room and cloakroom. Five first floor double bedrooms, en-suite shower room and bathroom. Landscaped gardens with parking. Double garage and store. In all 0.4 acres.

£875,000 Ref: 5923/C