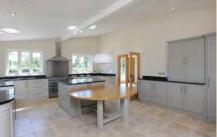

### Great Bealings, Nr Woodbridge

A highly impressive five bedroom former vicarage situated in a pleasant rural location in the village of Great Bealings, just 2½ miles from Woodbridge and 4 miles from Ipswich.

Hall, dining room, drawing room, snug/office, study, kitchen, utility room, shower room and cloakroom. Five first floor double bedrooms, en-suite shower room and bathroom. Landscaped gardens with parking. Double garage and store. In all 0.4 acres.

£875,000 Ref: 5923/C