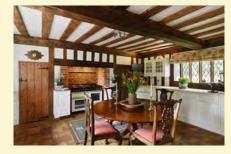

### Great Bealings, Nr Woodbridge

A highly impressive five bedroom former vicarage situated in a pleasant rural location in the village of Great Bealings, just 2½ miles from Woodbridge and 4 miles from Ipswich.

Hall, dining room, drawing room, snug/office, study, kitchen, utility room, shower room and cloakroom. Five first floor double bedrooms, en-suite shower room and bathroom. Landscaped gardens with parking. Double garage and store. In all 0.4 acres.

£875,000 Ref: 5923/C