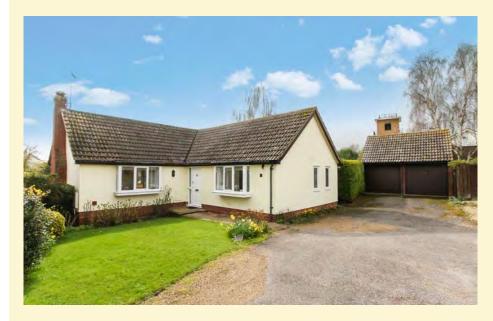

### Great Bealings, Nr Woodbridge

A highly impressive five bedroom former vicarage situated in a pleasant rural location in the village of Great Bealings, just 2½ miles from Woodbridge and 4 miles from Ipswich.

Hall, dining room, drawing room, snug/office, study, kitchen, utility room, shower room and cloakroom. Five first floor double bedrooms, en-suite shower room and bathroom. Landscaped gardens with parking. Double garage and store. In all 0.4 acres.

£875,000 Ref: 5923/C