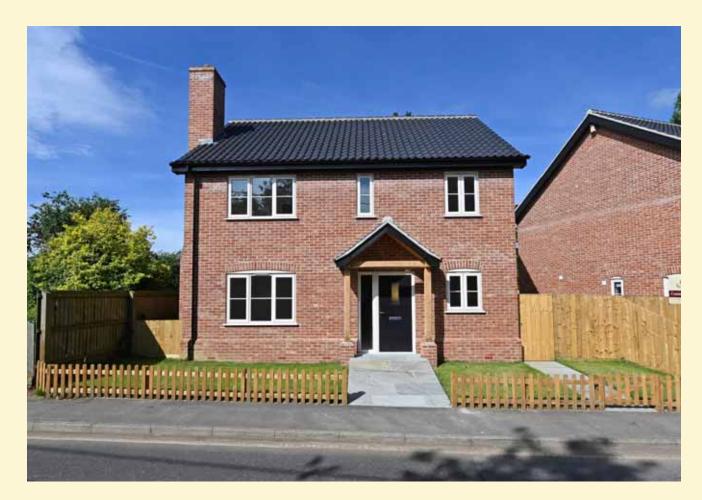

### Bedfield, Nr Framlingham

A four bedroom newly built house in an attractive period style but with contemporary features, located within Bedfield, within easy walking distance of the primary school.

Hall, open plan kitchen/dining room, sitting room with wood burning stove, utility room and cloakroom. Master bedroom with en-suite shower room, three further first floor bedrooms and bathroom. Ample off road parking with planning for a double cartlodge. South-west facing garden. Neighbouring 3 bedroom new house also available. £419,000 Ref: 6208/C