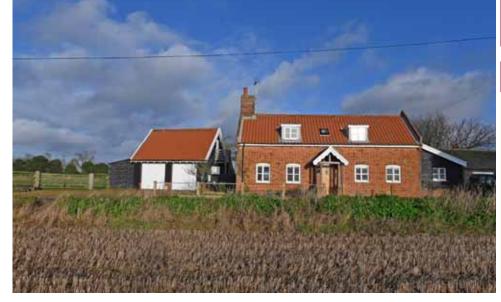

### Ref: P6344/J

A beautifully presented three bedroom cottage with stables, outbuildings and paddock, extending to nearly an acre in all.

See page 2

### Blaxhall, Nr Heritage Coast

A beautifully presented three bedroom cottage with stables, outbuildings and paddock, extending to nearly an acre in all.

Entrance hall, 21' sitting room, 14' dining room, kitchen/breakfast room, study, utility room and cloakroom. Galleried landing, three double bedrooms and well fitted bathroom. Double garage with storage space above. Additional garage/ store. Two stables with feed/tack room. Dog kennel and mower store. Landscaped garden together with paddock. In all, approximately 0.91 acre.

£595,000