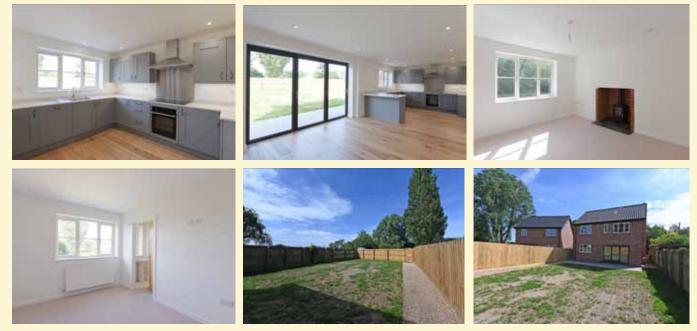

### Bedfield, Nr Framlingham

A four bedroom newly built house in an attractive period style but with contemporary features, located within Bedfield, within easy walking distance of the primary school.

Hall, open plan kitchen/dining room, sitting room with wood burning stove, utility room and cloakroom. Master bedroom with en-suite shower room, three further first floor bedrooms and bathroom. Ample off road parking with planning for a double cartlodge. South-west facing garden. Neighbouring 3 bedroom new house also available. £419,000 Ref: 6208/C