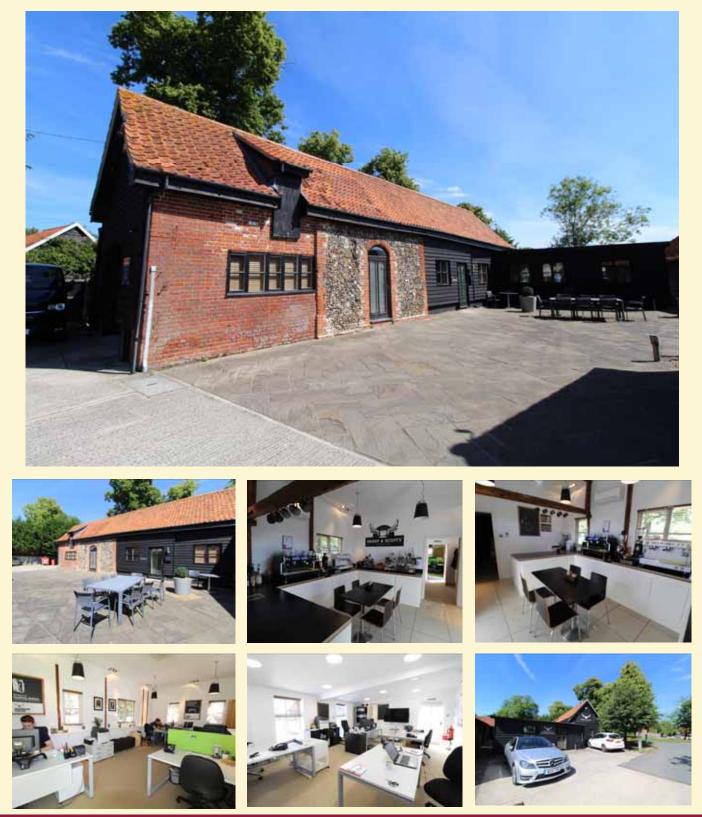

# Back on the Market—Commercial

Earl Soham, Nr Framlingham

An impressive, well presented and easily accessible office/business unit, with car parking and courtyard, forming part of the popular Moat Park commercial development, a short distance to the west of Framlingham.

The accommodation extends to approximately 1,139 square feet (106 sqm) and currently comprises two offices, a meeting room, warehouse/store, kitchenette and WC/shower room. Courtyard and car parking facilities.