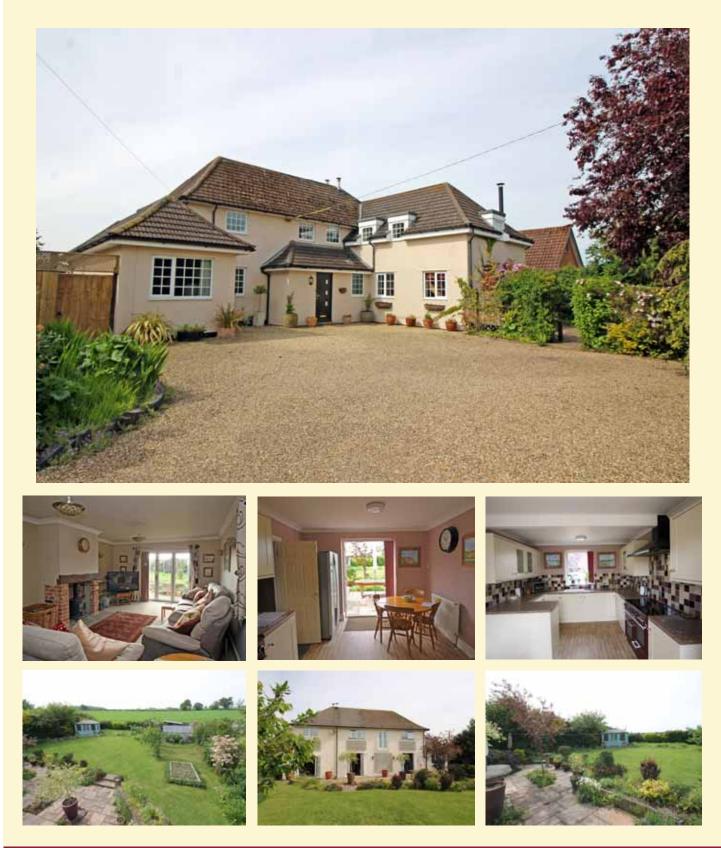

#### Little Bealings, Nr Woodbridge

A contemporary four bedroom bungalow set within a mature plot of nearly an acre, and in an elevated position within the desirable village of Little Bealings.

Entrance hall, 23' reception hall, 22' sitting room, kitchen/dining room, garden room, study/bedroom 5 and utility room. Master bedroom with en-suite shower room, three further bedrooms and separate shower room. Double garage and generous driveway. Established mature landscaped gardens and grounds extending to approximately 0.9 acres. £750,000 Ref: 6315/J