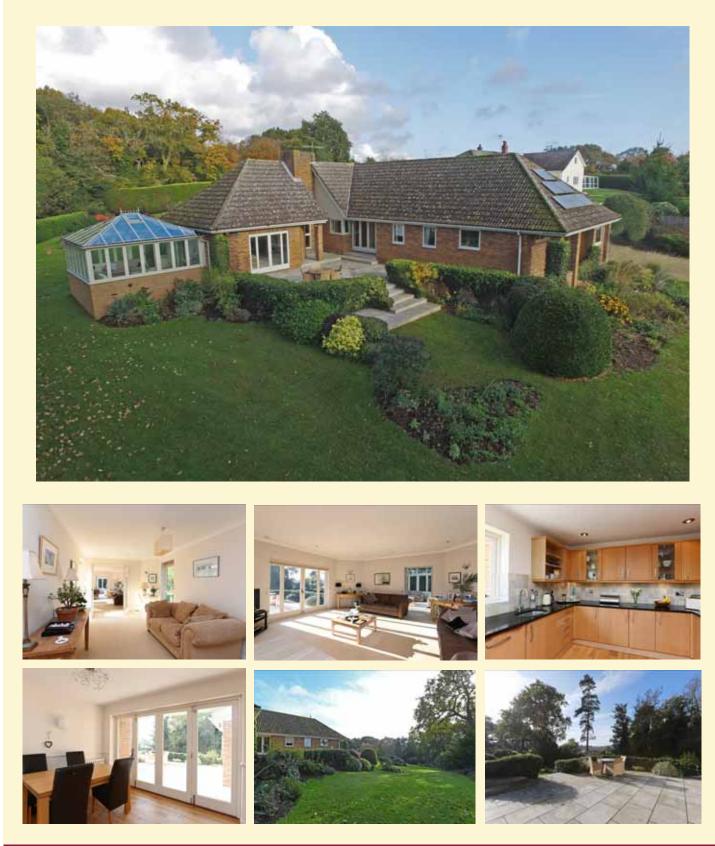

#### Little Bealings, Nr Woodbridge

A contemporary four bedroom bungalow set within a mature plot of nearly an acre, and in an elevated position within the desirable village of Little Bealings.

Entrance hall, 23' reception hall, 22' sitting room, kitchen/dining room, garden room, study/bedroom 5 and utility room. Master bedroom with en-suite shower room, three further bedrooms and separate shower room. Double garage and generous driveway. Established mature landscaped gardens and grounds extending to approximately 0.9 acres. £750,000 Ref: 6315/J