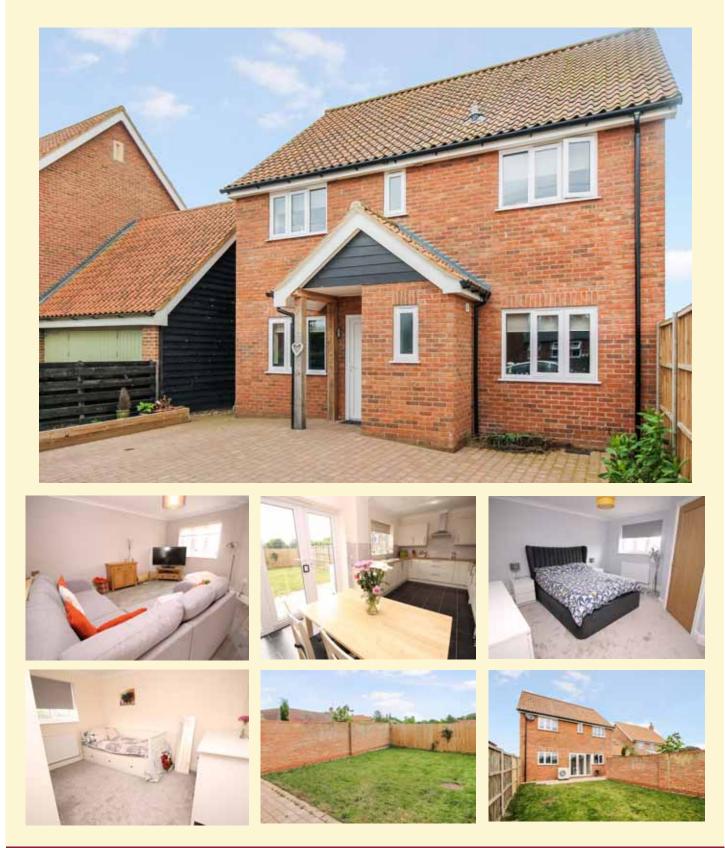

#### Stradbroke

A well-presented four bedroom detached family home situated just off Queen's Street, close to the centre of the popular village of Stradbroke.

Entrance hall, sitting room, kitchen/breakfast room, study/dining room, utility room and cloakroom. Master bedroom with en-suite shower room. Three further bedrooms and a family bathroom. Off-road parking to front and enclosed garden to rear.