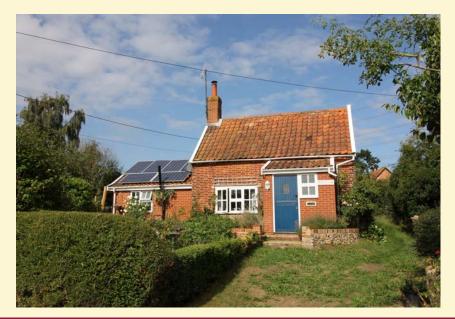

## New Price

#### Blaxhall, Nr Heritage Coaast

An enchanting detached red brick cottage, tucked away off Rectory Road in the pretty rural village of Blaxhall.

Entrance porch, 19' sitting room, 19' kitchen/dining room and 19' ground floor bedroom one with wet room. First floor bedroom two with en-suite shower facilities. Delightful gardens. Garage and car port.

£290,000 Ref: 6015/W