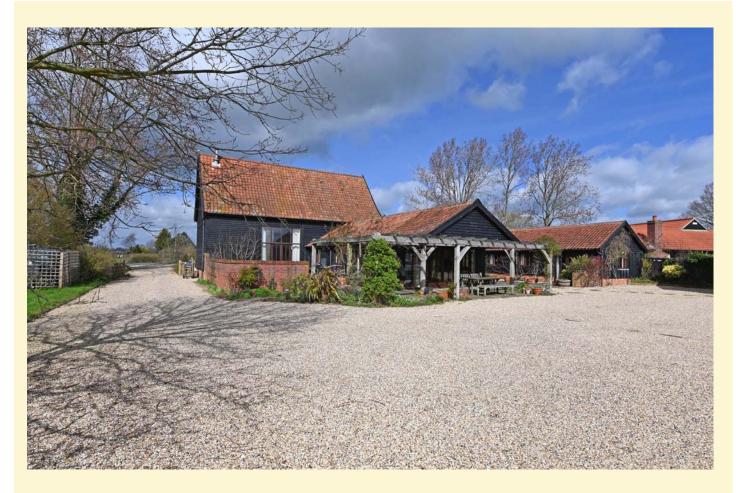

## New Instruction

#### Saxtead, Nr Framlingham

A substantial six bedroom barn conversion situated in Saxtead opposite the Post Mill, 2 miles from Framlingham.

26' x 18' triple aspect kitchen/breakfast room, 42' x 19' open-plan drawing/dining room, sitting room, utility room and cloakroom. Mezzanine study. Six double bedrooms. Two en-suite bathrooms and family bathroom. Substantial parking area, triple bay cartlodge with store. South facing gardens with grounds of over three quarters of an acre.