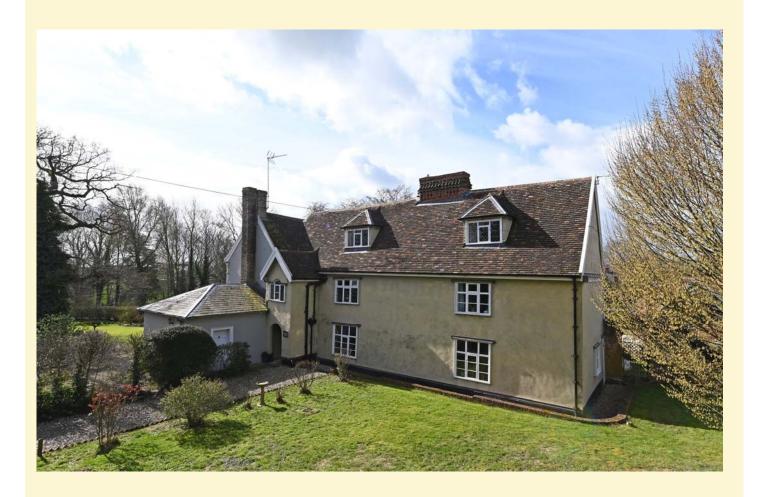

#### Saxtead, Nr Framlingham

A substantial six bedroom barn conversion situated in Saxtead opposite the Post Mill, 2 miles from Framlingham.

26' x 18' triple aspect kitchen/breakfast room, 42' x 19' open-plan drawing/dining room, sitting room, utility room and cloakroom. Mezzanine study. Six double bedrooms. Two en-suite bathrooms and family bathroom. Substantial parking area, triple bay cartlodge with store. South facing gardens with grounds of over three quarters of an acre.