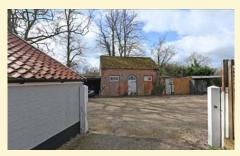

#### Charsfield, Nr Framlingham

A prefabricated detached bungalow with a substantial range of buildings extending to over 8,500 sq ft & grounds of 1.8 acres.

Bungalow comprising boot room, bathroom, kitchen, utility room, sitting room, dining room and two bedrooms. Brick, block and timber former agricultural buildings and stores of over 8,500 sq ft. Gardens and grounds of approximately 1.8 acres.

£325,000 Ref: 6061/C