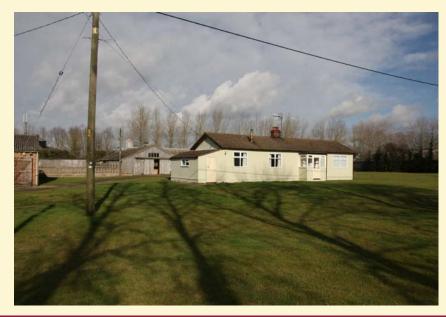

#### Charsfield, Nr Framlingham

A prefabricated detached bungalow with a substantial range of buildings extending to over 8,500 sq ft & grounds of 1.8 acres.

Bungalow comprising boot room, bathroom, kitchen, utility room, sitting room, dining room and two bedrooms. Brick, block and timber former agricultural buildings and stores of over 8,500 sq ft. Gardens and grounds of approximately 1.8 acres.

£325,000 Ref: 6061/C