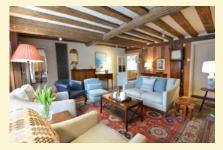

#### Ref: 6129/C

A superb, sympathetically restored, 6 bedroom town house located in the centre of the most desirable town of Framlingham

See page 2

Guide Price: £975,000

#### Framlingham

A superb, sympathetically restored, 6 bedroom town house located in the centre of the most desirable town of Framlingham

Hallway, kitchen/breakfast room, snug, drawing room, utility room and downstairs shower room. First floor sitting room, master bedroom with en-suite shower room, three further double bedrooms and bathroom. Two second floor double bedrooms and shower room. Gardens and grounds of 0.25 acres, including an outdoor swimming pool, home office, range of garages, former coach house and stores.

£975,000 Ref: 6129/C