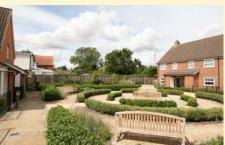

#### Eye

A delightful mews-style cottage set within the exclusive Old Brew House Court development

Entrance hall, kitchen, sitting/dining room and cloakroom. Two first floor double bedrooms, one with an en-suite shower room and a further shower room. Courtyard garden and two useful stores. Garage. Use of the delightful communal garden.

£245,000 Ref: 6024/C

Page 7