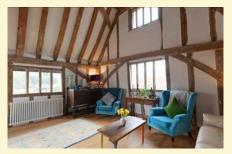

#### Saxtead, Nr Framlingham

A substantial six bedroom barn conversion situated in Saxtead opposite the Post Mill, 2 miles from Framlingham.

26' x 18' triple aspect kitchen/breakfast room, 42' x 19' open-plan drawing/dining room, sitting room, utility room and cloakroom. Mezzanine study. Six double bedrooms. Two en-suite bathrooms and family bathroom. Substantial parking area, triple bay cartlodge with store. South facing gardens with grounds of over three quarters of an acre.