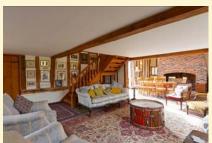

## New Instruction

#### Saxtead, Nr Framlingham

A substantial six bedroom barn conversion situated in Saxtead opposite the Post Mill, 2 miles from Framlingham.

26' x 18' triple aspect kitchen/breakfast room, 42' x 19' open-plan drawing/dining room, sitting room, utility room and cloakroom. Mezzanine study. Six double bedrooms. Two en-suite bathrooms and family bathroom. Substantial parking area, triple bay cartlodge with store. South facing gardens with grounds of over three quarters of an acre.