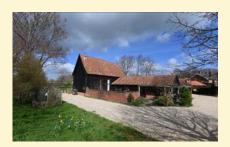

#### Saxtead, Nr Framlingham

A substantial six bedroom barn conversion situated in Saxtead opposite the Post Mill, 2 miles from Framlingham.

26' x 18' triple aspect kitchen/breakfast room, 42' x 19' open-plan drawing/dining room, sitting room, utility room and cloakroom. Mezzanine study. Six double bedrooms. Two en-suite bathrooms and family bathroom. Substantial parking area, triple bay cartlodge with store. South facing gardens with grounds of over three quarters of an acre.