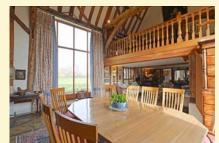

## New Instruction

#### Saxtead, Nr Framlingham

A substantial six bedroom barn conversion situated in Saxtead opposite the Post Mill, 2 miles from Framlingham.

26' x 18' triple aspect kitchen/breakfast room, 42' x 19' open-plan drawing/dining room, sitting room, utility room and cloakroom. Mezzanine study. Six double bedrooms. Two en-suite bathrooms and family bathroom. Substantial parking area, triple bay cartlodge with store. South facing gardens with grounds of over three quarters of an acre.