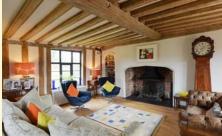

#### Saxtead, Nr Framlingham

A substantial six bedroom barn conversion situated in Saxtead opposite the Post Mill, 2 miles from Framlingham.

26' x 18' triple aspect kitchen/breakfast room, 42' x 19' open-plan drawing/dining room, sitting room, utility room and cloakroom. Mezzanine study. Six double bedrooms. Two en-suite bathrooms and family bathroom. Substantial parking area, triple bay cartlodge with store. South facing gardens with grounds of over three quarters of an acre.