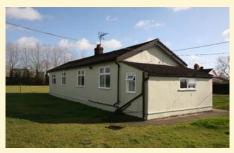

#### Charsfield, Nr Framlingham

A prefabricated detached bungalow with a substantial range of buildings extending to over 8,500 sq ft & grounds of 1.8 acres.

Bungalow comprising boot room, bathroom, kitchen, utility room, sitting room, dining room and two bedrooms. Brick, block and timber former agricultural buildings and stores of over 8,500 sq ft. Gardens and grounds of approximately 1.8 acres.

£325,000 Ref: 6061/C