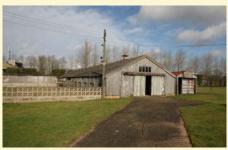

#### Charsfield, Nr Framlingham

A prefabricated detached bungalow with a substantial range of buildings extending to over 8,500 sq ft & grounds of 1.8 acres.

Bungalow comprising boot room, bathroom, kitchen, utility room, sitting room, dining room and two bedrooms. Brick, block and timber former agricultural buildings and stores of over 8,500 sq ft. Gardens and grounds of approximately 1.8 acres.

£325,000 Ref: 6061/C