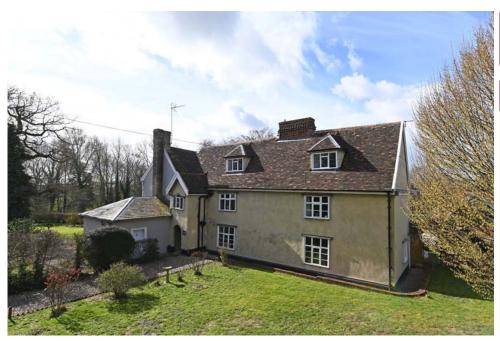

#### Saxtead, Nr Framlingham

A substantial six bedroom barn conversion situated in Saxtead opposite the Post Mill, 2 miles from Framlingham.

26' x 18' triple aspect kitchen/breakfast room, 42' x 19' open-plan drawing/dining room, sitting room, utility room and cloakroom. Mezzanine study. Six double bedrooms. Two en-suite bathrooms and family bathroom. Substantial parking area, triple bay cartlodge with store. South facing gardens with grounds of over three quarters of an acre.