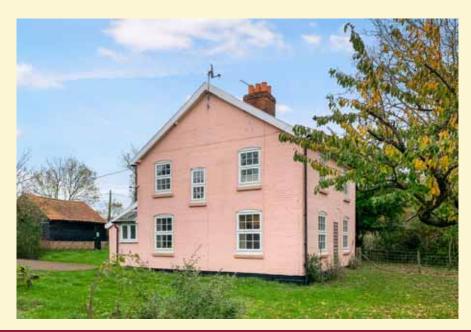

#### Ref: P6555/C

A period detached three bedroom house standing in a pleasant location within the Parish of Holbrook, a short walk from the river Stour.

See page 2

Guide Price £475,000

## Holbrook, Nr Ipswich

A period detached three bedroom house standing in a pleasant location within the Parish of Holbrook, a short walk from the river Stour.

Kitchen, dining room, utility room, study, drawing room and sitting room. Three first floor double bedrooms and bathroom. Parking. Outbuildings. Grounds of half an acre.

£475,000 Ref: 6555/C