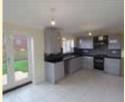

## Holbrook, Nr Ipswich

A period detached three bedroom house standing in a pleasant location within the Parish of Holbrook, a short walk from the river Stour.

Kitchen, dining room, utility room, study, drawing room and sitting room. Three first floor double bedrooms and bathroom. Parking. Outbuildings. Grounds of half an acre.