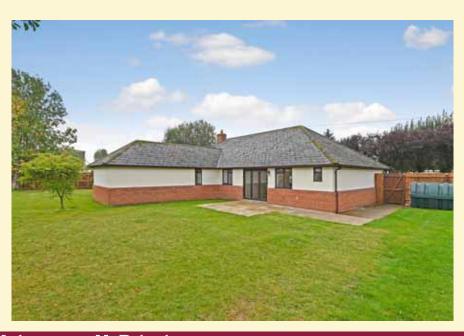

### Wetheringsett, Nr Debenham

A refurbished four bedroom detached bungalow standing in a pleasant rural location within the Parish of Wetheringsett near Debenham.

Hallway, sitting room, conservatory, kitchen/dining room, utility room, cloakroom, four double bedrooms and bathroom. Ample off-road parking and integral garage. Gardens of approximately 0.25 acres.

£485,000 Ref: 6493/C