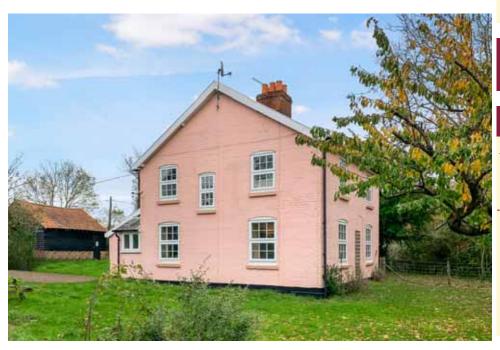

#### Ref: P6555/C

A period detached three bedroom house standing in a pleasant location within the Parish of Holbrook, a short walk from the river Stour.

See page 2

Guide Price £475,000

## Holbrook, Nr Ipswich

A period detached three bedroom house standing in a pleasant location within the Parish of Holbrook, a short walk from the river Stour.

Kitchen, dining room, utility room, study, drawing room and sitting room. Three first floor double bedrooms and bathroom. Parking. Outbuildings. Grounds of half an acre.

£475,000 Ref: 6555/C