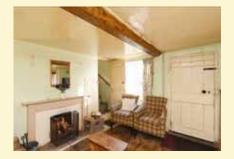

#### Ref: P6555/C

A period detached three bedroom house standing in a pleasant location within the Parish of Holbrook, a short walk from the river Stour.

See page 2

Guide Price £475,000

## Holbrook, Nr Ipswich

A period detached three bedroom house standing in a pleasant location within the Parish of Holbrook, a short walk from the river Stour.

Kitchen, dining room, utility room, study, drawing room and sitting room. Three first floor double bedrooms and bathroom. Parking. Outbuildings. Grounds of half an acre.