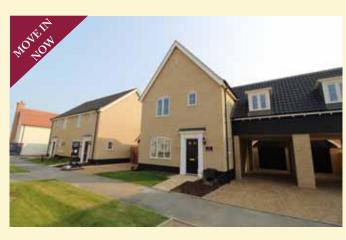

Plot 150 - The Blythburgh; a four bed link-attached house with walled garden, garage and carport parking.

Upgraded flooring, turf and freestanding appliances included.
Help to Buy available.

Internal images indicative. £400,000 Ref: 6446/150/J

Plot 23 - The Elmham; a three bed detached house with south facing garden, garage and parking.

Upgraded flooring, turf and freestanding appliances included.
Help to Buy available.

Internal images indicative. £325,000 Ref: 6446/23/J

Plot 20 - The Walpole; a three bed link-attached house with south facing garden, garage and carport parking.

Upgraded flooring, turf and freestanding appliances included.
Help to Buy available.

Internal images indicative. £320,000 Ref: 6446/20/J

Upgraded flooring, turf and freestanding appliances included.
Help to Buy available.

Internal images indicative.

£310,000 Ref: 6446/151/J