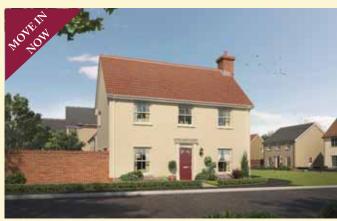

Plot 23 - The Elmham; a three bed detached house with south facing garden, garage and parking.

Upgraded flooring, turf and freestanding appliances included.
Help to Buy available.

Internal images indicative. £325,000 Ref: 6446/23/J

Plot 20 - The Walpole; a three bed link-attached house with south facing garden, garage and carport parking.

Upgraded flooring, turf and freestanding appliances included.
Help to Buy available.

Internal images indicative. £320,000 Ref: 6446/20/J

Upgraded flooring, turf and freestanding appliances included.
Help to Buy available.

Internal images indicative.

£310,000 Ref: 6446/151/J