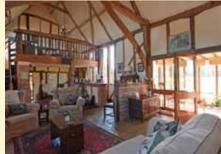

#### Ref: P6322/C

A handsome and substantial Grade II listed village house, now requiring general modernisation, situated within mature gardens in the centre of Stradbroke.

See page 2

Guide Price £685,000

#### Stradbroke

A handsome and substantial Grade II listed village house, now requiring general modernisation, situated within mature gardens in the centre of Stradbroke.

Hallway, drawing room, sitting room, dining room, breakfast room, study, kitchen, wet room, cloakroom and rear hall. Five first floor double bedrooms, dressing room, three bathrooms, sewing room and second floor attic rooms. Mature gardens extending in all to ¾ of an acre and offering a former coach house and other useful outbuildings of approximately 1500 square feet.

£685,000 Ref: 6322/C