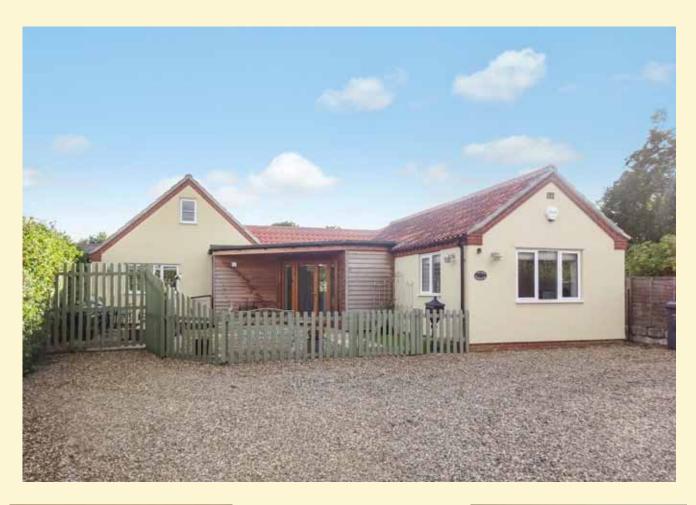

## Otley, Nr Woodbridge

A charming, 3 bedroom, 1930s' detached family home, located on a good sized plot, in the heart of the popular village of Otley, close to the market town of Woodbridge

Entrance porch, entrance hall, sitting room, dining room and kitchen. Three first floor bedrooms and family bathroom. Gardens to front and rear. Driveway providing parking for several vehicles.

£299,999 Ref: 6317/B