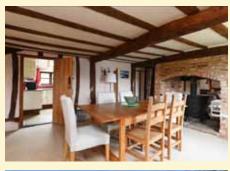

#### Badingham, Nr Framlingham

A charming cottage with lovely rural views, situated in an idyllic location along a private track, standing in grounds of approaching 4 acres.

Dining room, sitting room, study, kitchen, utility room, downstairs bathroom. Three first floor bedrooms and first floor bathroom. Gardens abutting the River Alde, stables stores, field shelter, menage and land in total extending to 3.9 acres.

£575,000 Ref: 6318/C