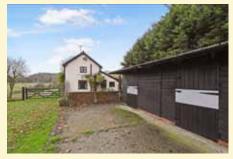

#### Ilketshall St Andrew, Nr Halesworth

An impressive barn conversion together with a successful business centre generating an income of over £30,000 per annum, in a rural location to the north of Halesworth.

**The Barn** - Entrance lobby, open plan sitting room, dining room and snug, kitchen/breakfast room, utility room, offices, shower room and cloakrooms. Spacious master bedroom and guest bedroom, both with en-suite facilities, together with two mezzanine bedrooms. Integral workshop and garage. Veranda. Garages and stores.

Landscaped gardens. **Business Centre** - comprising a range of 10 business units together with secure stores, portable cabin and open fronted storage bays—in total generating an income of approximately £30,000 exclusive. In all the site extends to nearly 1.25 acres (0.5 hectares).

£795,000 Ref: 5864/J