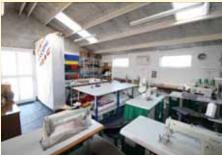

#### Ilketshall St Andrew, Nr Halesworth

An impressive barn conversion together with a successful business centre generating an income of over £30,000 per annum, in a rural location to the north of Halesworth.

**The Barn** - Entrance lobby, open plan sitting room, dining room and snug, kitchen/breakfast room, utility room, offices, shower room and cloakrooms. Spacious master bedroom and guest bedroom, both with en-suite facilities, together with two mezzanine bedrooms. Integral workshop and garage. Veranda. Garages and stores.

Landscaped gardens. **Business Centre** - comprising a range of 10 business units together with secure stores, portable cabin and open fronted storage bays—in total generating an income of approximately £30,000 exclusive. In all the site extends to nearly 1.25 acres (0.5 hectares).

£795,000 Ref: 5864/J