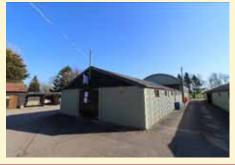

#### Ilketshall St Andrew, Nr Halesworth

An impressive barn conversion together with a successful business centre generating an income of over £30,000 per annum, in a rural location to the north of Halesworth.

**The Barn** - Entrance lobby, open plan sitting room, dining room and snug, kitchen/breakfast room, utility room, offices, shower room and cloakrooms. Spacious master bedroom and guest bedroom, both with en-suite facilities, together with two mezzanine bedrooms. Integral workshop and garage. Veranda. Garages and stores.

Landscaped gardens. **Business Centre** - comprising a range of 10 business units together with secure stores, portable cabin and open fronted storage bays—in total generating an income of approximately £30,000 exclusive. In all the site extends to nearly 1.25 acres (0.5 hectares).

£795,000 Ref: 5864/J