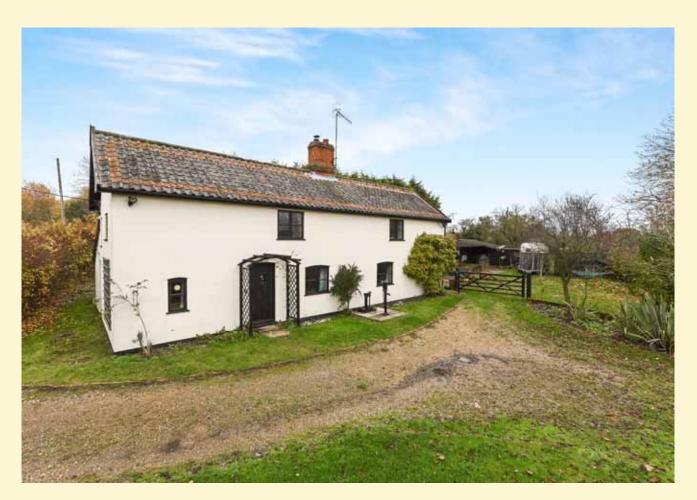

#### Badingham, Nr Framlingham

A charming cottage with lovely rural views, situated in an idyllic location along a private track, standing in grounds of approaching 4 acres.

Dining room, sitting room, study, kitchen, utility room, downstairs bathroom. Three first floor bedrooms and first floor bathroom. Gardens abutting the River Alde, stables stores, field shelter, menage and land in total extending to 3.9 acres.

£575,000 Ref: 6318/C