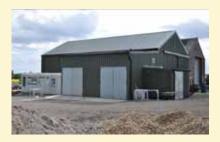

#### Benhall, Nr Saxmundham

A business or industrial unit on a spacious site on the outskirts of Saxmundham.

A business or industrial unit with parking and yard facilities together with offices and separate stores. Approximate gross internal ground floor area of 1,600 sq ft (150 sqm) with additional mezzanine accommodation, useful stores of 425 sq ft ( $40 \text{ m}^2$ ) and portable cabin office.

£8,040 PAX Ref: 5838/J