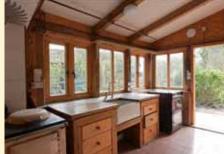

#### Stradbroke

A handsome and substantial Grade II listed village house, now requiring general modernisation, situated within mature gardens in the centre of Stradbroke.

Hallway, drawing room, sitting room, dining room, breakfast room, study, kitchen, wet room, cloakroom and rear hall. Five first floor double bedrooms, dressing room, three bathrooms, sewing room and second floor attic rooms. Mature gardens extending in all to ¾ of an acre and offering a former coach house and other useful outbuildings of approximately 1500 square feet.

£685,000 Ref: 6322/C