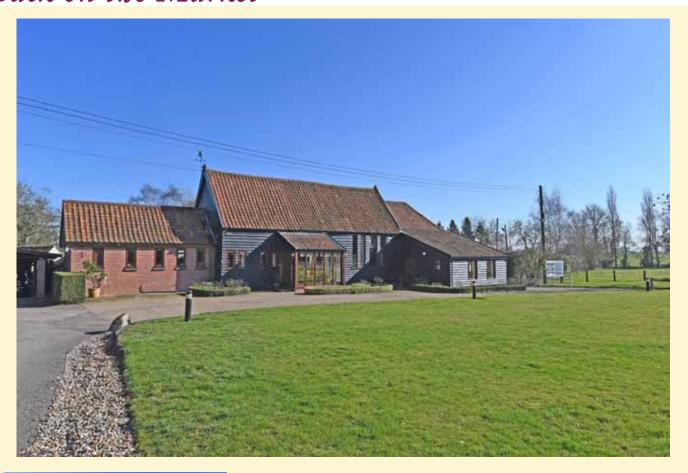

#### Ilketshall St Andrew, Nr Halesworth

An impressive barn conversion together with a successful business centre generating an income of over £30,000 per annum, in a rural location to the north of Halesworth.

**The Barn** - Entrance lobby, open plan sitting room, dining room and snug, kitchen/breakfast room, utility room, offices, shower room and cloakrooms. Spacious master bedroom and guest bedroom, both with en-suite facilities, together with two mezzanine bedrooms. Integral workshop and garage. Veranda. Garages and stores.

Landscaped gardens. **Business Centre** - comprising a range of 10 business units together with secure stores, portable cabin and open fronted storage bays—in total generating an income of approximately £30,000 exclusive. In all the site extends to nearly 1.25 acres (0.5 hectares).

£795,000 Ref: 5864/J