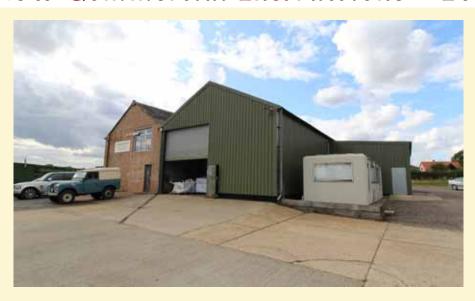

#### Benhall, Nr Saxmundham

A business or industrial unit on a spacious site on the outskirts of Saxmundham.

A business or industrial unit with parking and yard facilities together with offices and separate stores. Approximate gross internal ground floor area of 1,600 sq ft (150 sqm) with additional mezzanine accommodation, useful stores of 425 sq ft ( $40 \text{ m}^2$ ) and portable cabin office.

£8,040 PAX Ref: 5838/J