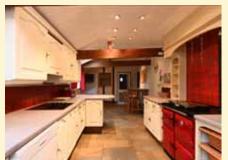

#### Badingham, Nr Framlingham

A charming cottage with lovely rural views, situated in an idyllic location along a private track, standing in grounds of approaching 4 acres.

Dining room, sitting room, study, kitchen, utility room, downstairs bathroom. Three first floor bedrooms and first floor bathroom. Gardens abutting the River Alde, stables stores, field shelter, menage and land in total extending to 3.9 acres.

£575,000 Ref: 6318/C