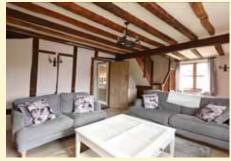

#### Badingham, Nr Framlingham

A charming cottage with lovely rural views, situated in an idyllic location along a private track, standing in grounds of approaching 4 acres.

Dining room, sitting room, study, kitchen, utility room, downstairs bathroom. Three first floor bedrooms and first floor bathroom. Gardens abutting the River Alde, stables stores, field shelter, menage and land in total extending to 3.9 acres.

£575,000 Ref: 6318/C