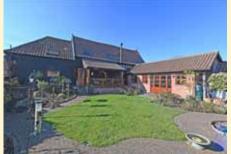

#### Ilketshall St Andrew, Nr Halesworth

An impressive barn conversion together with a successful business centre generating an income of over £30,000 per annum, in a rural location to the north of Halesworth.

**The Barn** - Entrance lobby, open plan sitting room, dining room and snug, kitchen/breakfast room, utility room, offices, shower room and cloakrooms. Spacious master bedroom and guest bedroom, both with en-suite facilities, together with two mezzanine bedrooms. Integral workshop and garage. Veranda. Garages and stores.

Landscaped gardens. **Business Centre** - comprising a range of 10 business units together with secure stores, portable cabin and open fronted storage bays—in total generating an income of approximately £30,000 exclusive. In all the site extends to nearly 1.25 acres (0.5 hectares).

£795,000 Ref: 5864/J