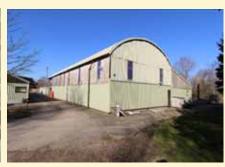

#### Benhall, Nr Saxmundham

A business or industrial unit on a spacious site on the outskirts of Saxmundham.

A business or industrial unit with parking and yard facilities together with offices and separate stores. Approximate gross internal ground floor area of 1,600 sq ft (150 sqm) with additional mezzanine accommodation, useful stores of 425 sq ft ( $40 \text{ m}^2$ ) and portable cabin office.

£8,040 PAX Ref: 5838/J