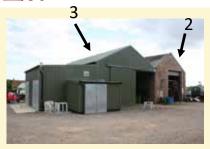

#### Benhall, Nr Saxmundham

A business or industrial unit on a spacious site on the outskirts of Saxmundham.

A business or industrial unit with parking and yard facilities together with offices and separate stores. Approximate gross internal ground floor area of 1,600 sq ft (150 sqm) with additional mezzanine accommodation, useful stores of 425 sq ft ( $40 \text{ m}^2$ ) and portable cabin office.

£8,040 PAX Ref: 5838/J