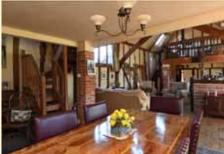

#### Ref: P6322/C

A handsome and substantial Grade II listed village house, now requiring general modernisation, situated within mature gardens in the centre of Stradbroke.

See page 2

Guide Price £685,000

#### Stradbroke

A handsome and substantial Grade II listed village house, now requiring general modernisation, situated within mature gardens in the centre of Stradbroke.

Hallway, drawing room, sitting room, dining room, breakfast room, study, kitchen, wet room, cloakroom and rear hall. Five first floor double bedrooms, dressing room, three bathrooms, sewing room and second floor attic rooms. Mature gardens extending in all to ¾ of an acre and offering a former coach house and other useful outbuildings of approximately 1500 square feet.

£685,000 Ref: 6322/C