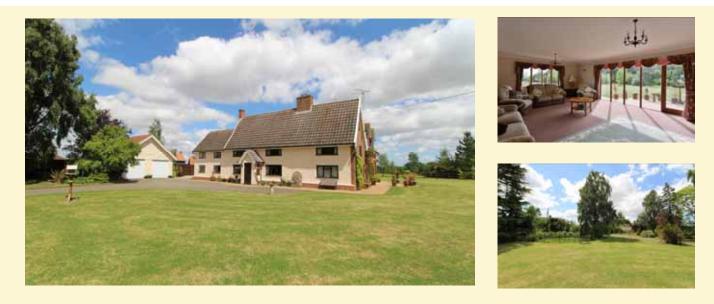

## Horham, Nr Eye

A spacious & beautifully presented four-bedroom house in pretty grounds of over half an acre with a swimming pool, located in a rural yet not isolated position within the parish of Horham

Superb 27' x 15' kitchen/dining room, sitting room, drawing room, 31' x 11' vinery, office, utility room and downstairs shower room. Four first floor bedrooms, en-suite shower room and family bathroom. Ample parking. Lovely grounds of 0.6 acres that include a studio and heated outdoor swimming pool.

£699,000