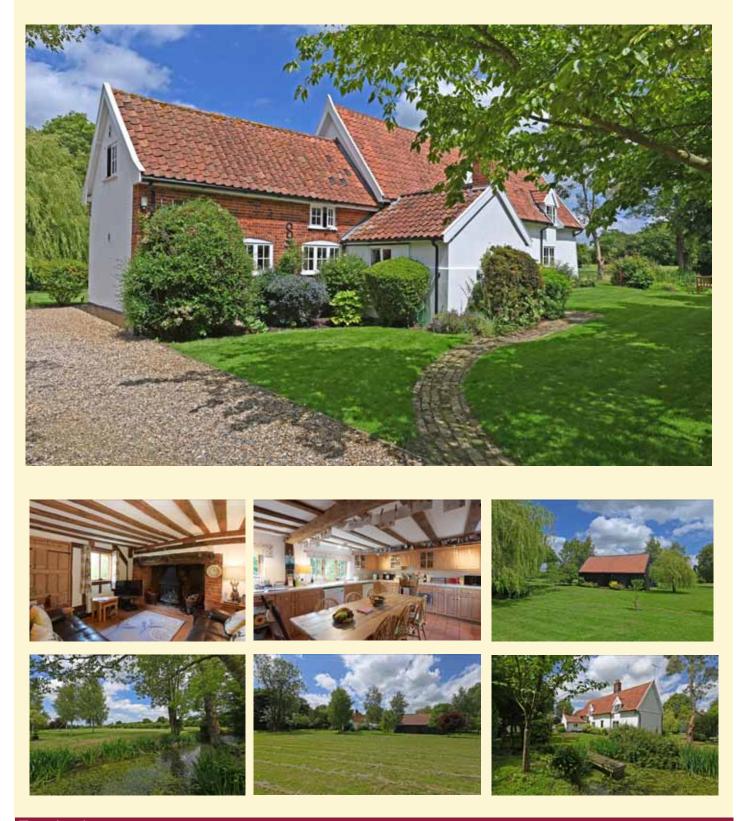

### Ref: 6207/C

A four bedroom cottage with excellent outbuildings, including a barn with studio, situated in an idyllic location on a small country lane, less than 1.5 miles from the centre of Framlingham

## Framlingham

A four bedroom cottage with excellent outbuildings, including a barn with studio, situated in an idyllic location on a small country lane, less than 1.5 miles from the centre of Framlingham

Drawing room, sitting room, study, kitchen/dining room, boot room, utility room and downstairs bathroom. Four first floor bedrooms; three with en-suites. Party barn with kitchenette, shower room and studio above. Three-bay cart lodge, stores and garaging. Idyllic gardens with mature trees and ponds. Meadows. In all, 4.5 acres.

Guide Price: £795,000