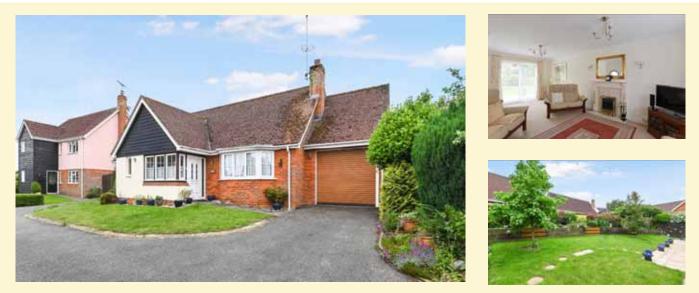

#### Framlingham

An immaculately presented two bedroom detached bungalow located in a quiet cul-de-sac on the Castle Brooks development, close to the Centre of the Framlingham.

Entrance porch, entrance hall, sitting/dining room, and kitchen/breakfast room. Master bedroom with en-suite shower, further double bedroom and bathroom. Enclosed garden to the rear. Attached single garage and driveway providing off road parking.

#### £350,000

### Ref: 6217/B