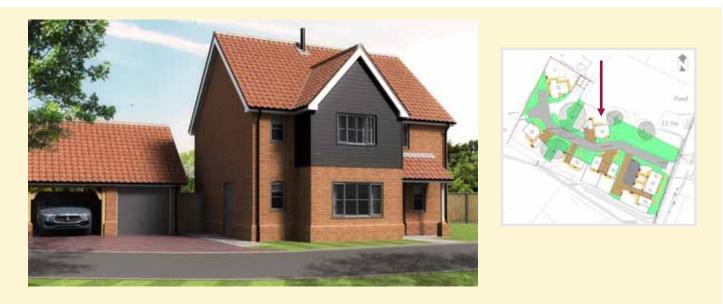

#### Framlingham

A contemporary new house with weatherboarded cladding, situated within a bespoke development of four new houses within walking distance of the centre of Framlingham

Hallway, cloakroom, sitting room, kitchen/dining room and downstairs bedroom/study/snug. Three first floor bedrooms, en-suite shower room and bathroom. Two parking spaces. 34' x 32' rear garden.