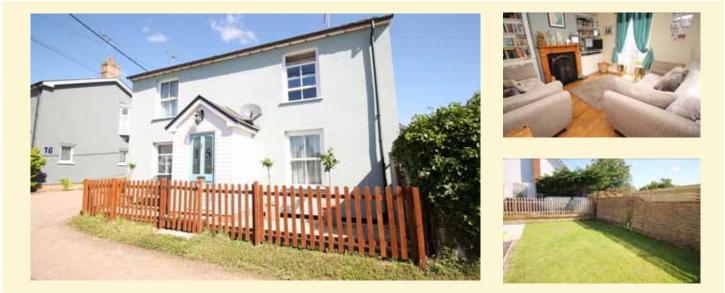

#### Frostenden, Nr Heritage Coast

A beautifully presented detached cottage, ideal as a permanent or holiday home, located on a small no-through road at Frostenden Corner, 4 miles from Southwold.

Family room, kitchen, conservatory, 20'3 x 14' sitting room and cloakroom. Three double bedrooms, en-suite shower room and bathroom. Off-road parking. 70' x 45' west facing rear garden with decking and contemporary home office.

#### £475,000

Ref: 6204/C