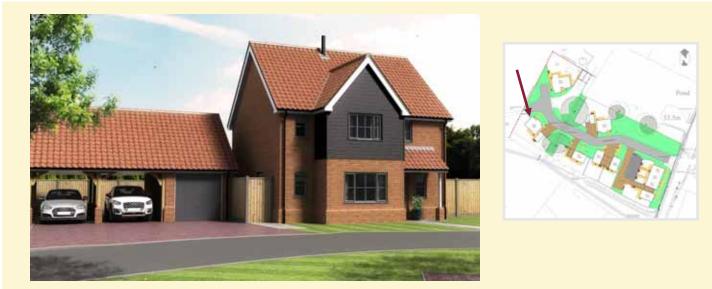

#### Framlingham

A contemporary new house with weatherboarded cladding, situated within a bespoke development of four new houses within walking distance of the centre of Framlingham

Hallway, cloakroom, sitting room, kitchen/dining room and downstairs bedroom/study/snug. Three first floor bedrooms, en-suite shower room and bathroom. Two parking spaces. 34' x 32' rear garden.