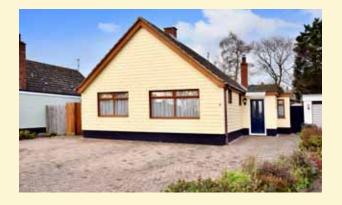

#### Worlingworth

A three-bedroom detached bungalow situated on the edge of the village of Worlingworth

Sitting room, kitchen/dining room, three bedrooms and bathroom. Parking and garden.

£195,000

Ref: 6073/C

#### Worlingworth

A three-bedroom detached bungalow requiring general refurbishment, situated on the edge of the village of Worlingworth, six miles from Framlingham

Kitchen/dining room, conservatory, sitting room, three bedrooms and shower room. Off-road parking for at least three vehicles. Outbuilding. Garden.