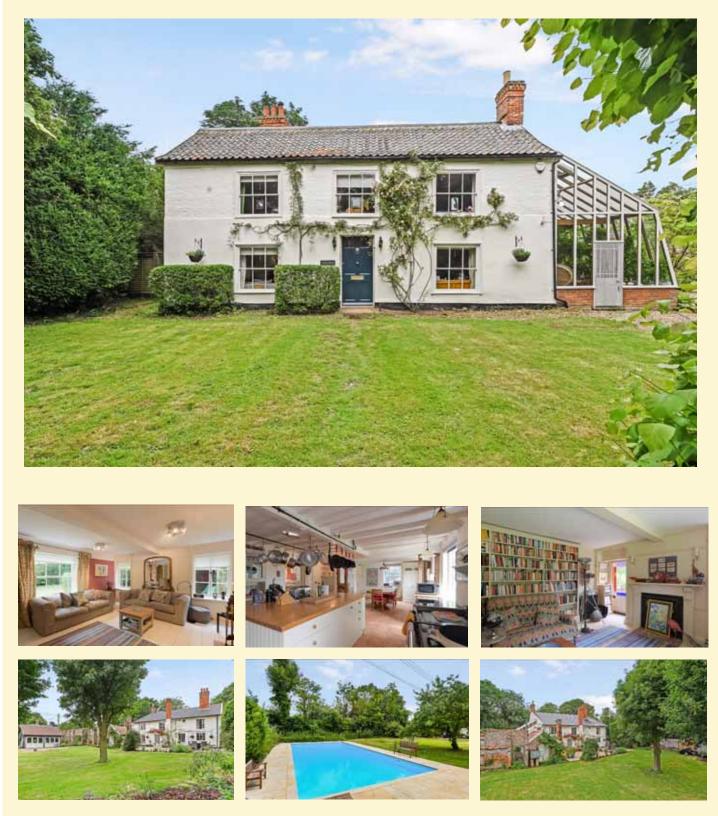

## Horham, Nr Eye

A spacious & beautifully presented four-bedroom house in pretty grounds of over half an acre with a swimming pool, located in a rural yet not isolated position within the parish of Horham

Superb 27' x 15' kitchen/dining room, sitting room, drawing room, 31' x 11' vinery, office, utility room and downstairs shower room. Four first floor bedrooms, en-suite shower room and family bathroom. Ample parking. Lovely grounds of 0.6 acres that include a studio and heated outdoor swimming pool.

£699,000