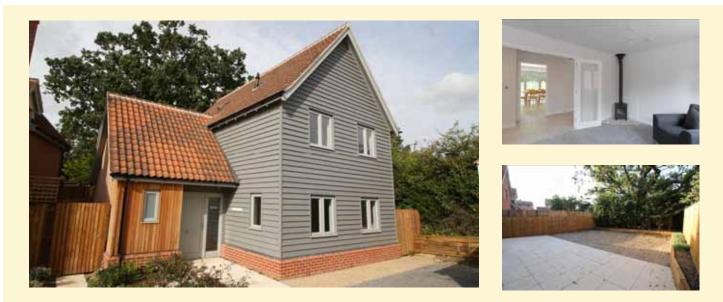

#### Framlingham

A contemporary new house with weatherboarded cladding, situated within a bespoke development of four new houses within walking distance of the centre of Framlingham

Hallway, cloakroom, sitting room, kitchen/dining room and downstairs bedroom/study/snug. Three first floor bedrooms, en-suite shower room and bathroom. Two parking spaces. 34' x 32' rear garden.