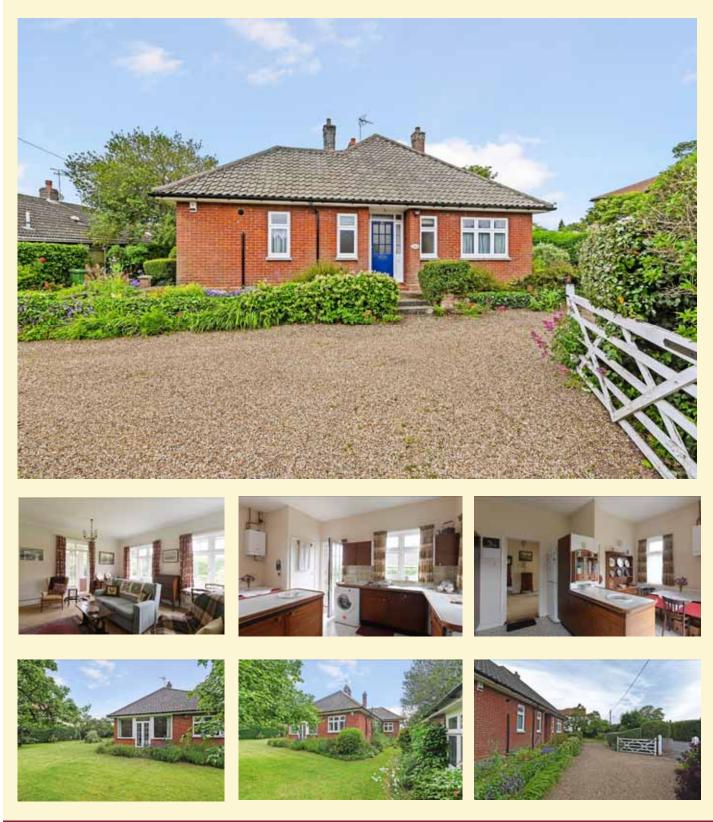

## Woodbridge

A three bedroom detached red brick bungalow, occupying a good sized plot, a short walk from the centre of the popular town of Woodbridge.

Entrance hall, drawing/dining room, sun room, kitchen/breakfast room and three double bedrooms. Good size established enclosed gardens. Single garage. Ample off-road parking.