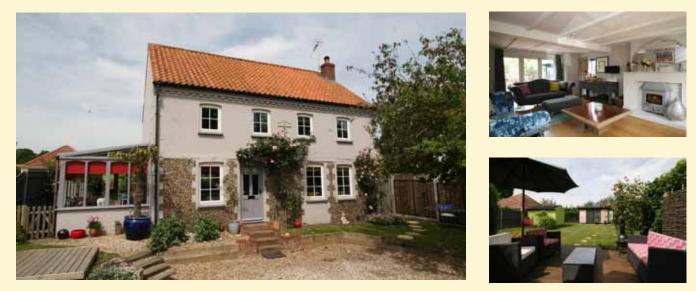

### Ref: 6207/C

A four bedroom cottage with excellent outbuildings, including a barn with studio, situated in an idyllic location on a small country lane, less than 1.5 miles from the centre of Framlingham

## Framlingham

A four bedroom cottage with excellent outbuildings, including a barn with studio, situated in an idyllic location on a small country lane, less than 1.5 miles from the centre of Framlingham

Drawing room, sitting room, study, kitchen/dining room, boot room, utility room and downstairs bathroom. Four first floor bedrooms; three with en-suites. Party barn with kitchenette, shower room and studio above. Three-bay cart lodge, stores and garaging. Idyllic gardens with mature trees and ponds. Meadows. In all, 4.5 acres.