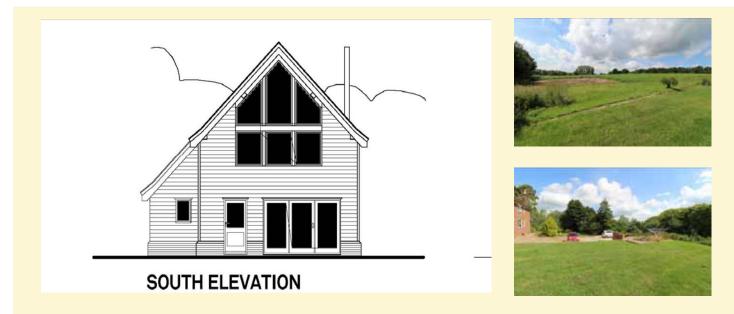

#### Grundisburgh

An exciting opportunity to acquire a building plot set along a private drive on the outskirts of Grundisburgh, with the benefit of planning permission for a four bedroom detached house with separate garage, overlooking open farmland.

A building plot with detailed planning permission for a four bedroom house with separate garage extending to approximately 1,800 sq ft (167 sqm) offering: entrance hall, living room, open plan kitchen/dining/day room, utility room and cloakroom. Master bedroom with dressing room and en-suite shower room, guest bedroom with en-suite shower area, two further bedrooms and bathroom. Separate garage and driveway/parking area. South facing side garden overlooking open agricultural land. £225,000