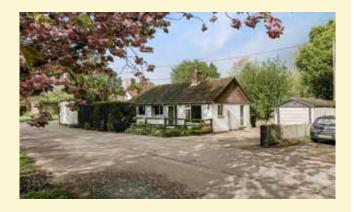

#### Location: Framlingham

### Ref: 6207/C

A four bedroom cottage with excellent outbuildings, including a barn with studio, situated in an idyllic location on a small country lane, less than 1.5 miles from the centre of Framlingham

Guide Price: £795,000

## Framlingham

A four bedroom cottage with excellent outbuildings, including a barn with studio, situated in an idyllic location on a small country lane, less than 1.5 miles from the centre of Framlingham

Drawing room, sitting room, study, kitchen/dining room, boot room, utility room and downstairs bathroom. Four first floor bedrooms; three with en-suites. Party barn with kitchenette, shower room and studio above. Three-bay cart lodge, stores and garaging. Idyllic gardens with mature trees and ponds. Meadows. In all, 4.5 acres.