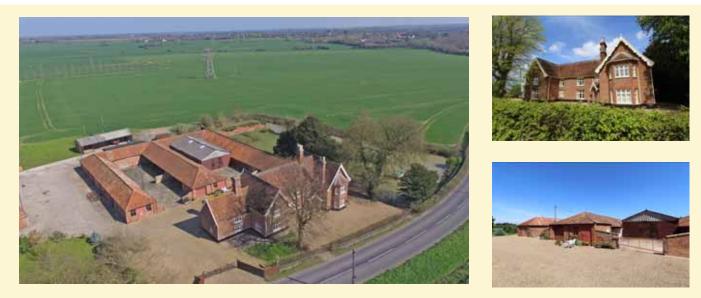

### Ref: 6207/C

A four bedroom cottage with excellent outbuildings, including a barn with studio, situated in an idyllic location on a small country lane, less than 1.5 miles from the centre of Framlingham

Guide Price: £795,000

## Framlingham

A four bedroom cottage with excellent outbuildings, including a barn with studio, situated in an idyllic location on a small country lane, less than 1.5 miles from the centre of Framlingham

Drawing room, sitting room, study, kitchen/dining room, boot room, utility room and downstairs bathroom. Four first floor bedrooms; three with en-suites. Party barn with kitchenette, shower room and studio above. Three-bay cart lodge, stores and garaging. Idyllic gardens with mature trees and ponds. Meadows. In all, 4.5 acres.