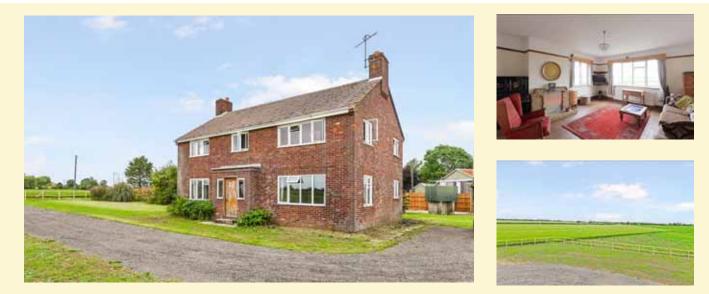

### Ref: 6207/C

A four bedroom cottage with excellent outbuildings, including a barn with studio, situated in an idyllic location on a small country lane, less than 1.5 miles from the centre of Framlingham

Guide Price: £795,000

## Framlingham

A four bedroom cottage with excellent outbuildings, including a barn with studio, situated in an idyllic location on a small country lane, less than 1.5 miles from the centre of Framlingham

Drawing room, sitting room, study, kitchen/dining room, boot room, utility room and downstairs bathroom. Four first floor bedrooms; three with en-suites. Party barn with kitchenette, shower room and studio above. Three-bay cart lodge, stores and garaging. Idyllic gardens with mature trees and ponds. Meadows. In all, 4.5 acres.