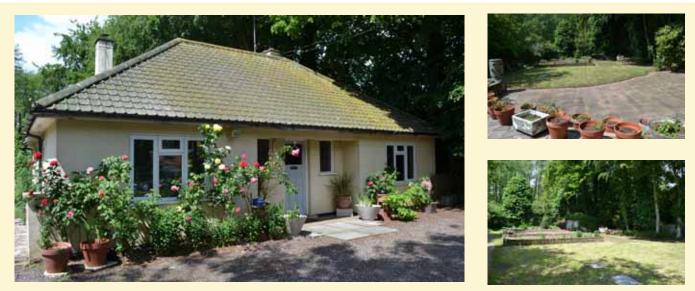

### Bromeswell

A 3 bedroom detached bungalow with impressive garden room overlooking west facing rear gardens of 0.25 acres.

Kitchen/dining room, conservatory, sitting room, three bedrooms and shower room. Off-road parking for at least three vehicles. Outbuilding. Garden.

#### £435,000

## Ref: 6073/C