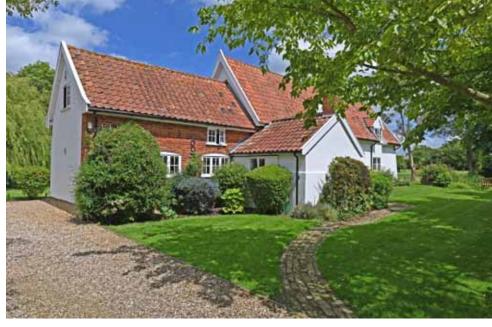

### Ref: 6207/C

A four bedroom cottage with excellent outbuildings, including a barn with studio, situated in an idyllic location on a small country lane, less than 1.5 miles from the centre of Framlingham

## Framlingham

A four bedroom cottage with excellent outbuildings, including a barn with studio, situated in an idyllic location on a small country lane, less than 1.5 miles from the centre of Framlingham

Drawing room, sitting room, study, kitchen/dining room, boot room, utility room and downstairs bathroom. Four first floor bedrooms; three with en-suites. Party barn with kitchenette, shower room and studio above. Three-bay cart lodge, stores and garaging. Idyllic gardens with mature trees and ponds. Meadows. In all, 4.5 acres.

Guide Price: £795,000