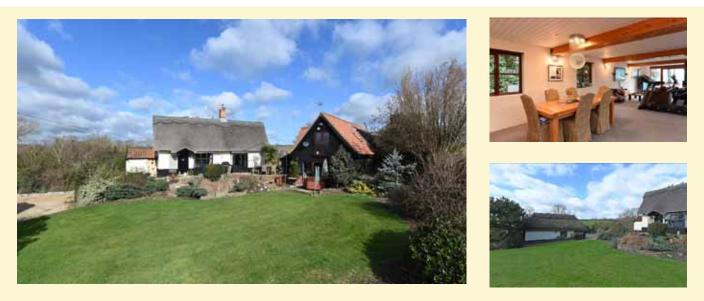

#### Frostenden, Nr Heritage Coast

A beautifully presented detached cottage, ideal as a permanent or holiday home, located on a small no-through road at Frostenden Corner, 4 miles from Southwold.

Family room, kitchen, conservatory, 20'3 x 14' sitting room and cloakroom. Three double bedrooms, en-suite shower room and bathroom. Off-road parking. 70' x 45' west facing rear garden with decking and contemporary home office.

#### £475,000

Ref: 6204/C