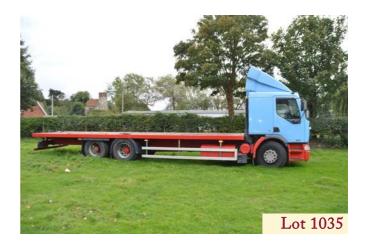

| <b></b>                                                                                                                                                                                                                                                                                                                                                                                                                                                                                                                                   |                                                                                                                                                                                                                                                                                                                                                                                                                                                                                                                                                           |
|-------------------------------------------------------------------------------------------------------------------------------------------------------------------------------------------------------------------------------------------------------------------------------------------------------------------------------------------------------------------------------------------------------------------------------------------------------------------------------------------------------------------------------------------|-----------------------------------------------------------------------------------------------------------------------------------------------------------------------------------------------------------------------------------------------------------------------------------------------------------------------------------------------------------------------------------------------------------------------------------------------------------------------------------------------------------------------------------------------------------|
| IMPORTANT NOTES:<br>Please refer to Terms and Conditions of sale to be<br>found at the rear of the catalogue.<br>Timing<br>Sale One will commence at 9.30am promptly and Sale<br>Two at 10am; both sales will run concurrently.<br>Although the first numbered lot is 701, the list below<br>is purely indicative and some lots may be divided or<br>combined. Accordingly, please telephone or email the<br>auctioneers the day before the sale for a better idea                                                                        | <b>Foreword</b><br>The sale comprises some 1000 lots from farmers<br>throughout East Anglia. As part of the auction, there are<br>significant consignments from P Hutchinson & Son<br>following retirement and sale of the farms and PM and R<br>Wright, who are retiring from farming. A large number of<br>lots have also been entered by the Executors of D J                                                                                                                                                                                          |
| regarding timing.                                                                                                                                                                                                                                                                                                                                                                                                                                                                                                                         | <u>Sale One - Commencing at 9.30am</u>                                                                                                                                                                                                                                                                                                                                                                                                                                                                                                                    |
| <b>Value Added Tax</b><br>The symbol * after any description indicates that<br>Value Added Tax is payable by the buyer on the<br>hammer price.                                                                                                                                                                                                                                                                                                                                                                                            | Models<br>Ertl 1/16 John Deere 9200 tractor with triple wheels.<br>UH 1/32 MF 8690 White limited edition tractor.<br>Ertl 1/32 Steiger KM 280 tractor.<br>UH 1/32 Massey Ferguson 7495 blue limited edition                                                                                                                                                                                                                                                                                                                                               |
| <b>Buyer's Premium</b><br>The following buyer's premium will be added to the<br>hammer price:<br>Sale 1 - 15% plus VAT<br>Sale 2 -<br>Lots up to £200 - 10% plus VAT                                                                                                                                                                                                                                                                                                                                                                      | tractor.<br>SIKU 1/32 New Holland T8.390 Black Line limited<br>edition tractor.<br>Ertl 1/32 Case/IH 5120 Maxxum tractor.<br>Britains 1/32 New Holland T7.270 50th anniversary<br>edition tractor.*<br>Ertl 1/32 New Holland T8.420 tractor with dual wheels.*                                                                                                                                                                                                                                                                                            |
| Lots from £201 to £1000- 5% plus VAT<br>Lots from £1,001 - 3% plus VAT with a maximum of<br>£1,500 plus VAT per lot.                                                                                                                                                                                                                                                                                                                                                                                                                      | UH 1/32 McCormick MC130 tractor.*<br>UH1/32 Case/IH 5150 Maxxum black limited edition<br>tractor.*<br>UH 1/43 Field Marshall tractor.*                                                                                                                                                                                                                                                                                                                                                                                                                    |
| Collection<br>There will be Teleporters available for loading on the<br>sale day, Sunday 22nd October 8am - 3pm and<br>Tuesday 24th October 8am - 4pm, thereafter strictly<br>by appointment. There will be no loading or<br>collection available on Monday 23rd October. Any<br>lots too large to be loaded by the Teleporters are the<br>responsibility of the purchaser. All lots must be<br>removed by 4pm Thursday 26th October and<br>attention is drawn to item 26 under the Terms and<br>Conditions at the rear of the catalogue. | Ertl 1/32 Massey Ferguson 1805 tractor with dual<br>wheels.*<br>UH 1/16 David Brown 995 tractor.*<br>Case/IH 1/32 MX135 black edition tractor.*<br>Siku 1/32 Case/IH Quadtrac 600 dirty limited edition.*<br>UH/1-32 Valtra C series tractor.*<br>UH 1/32 Ford 7810 Jubilee edition tractor.*<br>Ertl 1/32 John Deere 9530 tractor.*<br>UH 1/16 David Brown 950 tractor.*<br>UH 1/16 Fordson Dexter tractor.*<br>Bruder 1/16 Cat telehandler.*<br>UH 1/16 Case/IH 1455XL black limited edition tractor.*<br>UH Ford 7810 chrome limited edition tractor.* |
| <b>Enquiries</b><br>Please direct all specific enquiries to:-<br>James Durrant 07773 359134                                                                                                                                                                                                                                                                                                                                                                                                                                               | Britains 1/32 John Deere 3650 tractor.*<br>Various play-worn Britains farm toys.                                                                                                                                                                                                                                                                                                                                                                                                                                                                          |
| Kelvin Grimes 07447 444864<br>Keith Gray 07551 151862                                                                                                                                                                                                                                                                                                                                                                                                                                                                                     | <u>Literature</u><br>Various manuals to include Ford and Claas.<br>Two folders of Old Glory magazines.<br>Bobcat T190 skid steer service manual.                                                                                                                                                                                                                                                                                                                                                                                                          |
| i-bidder.com                                                                                                                                                                                                                                                                                                                                                                                                                                                                                                                              | International Super BM/BW6 tractor service manual.<br>International BTD6 crawler service and parts manuals.                                                                                                                                                                                                                                                                                                                                                                                                                                               |