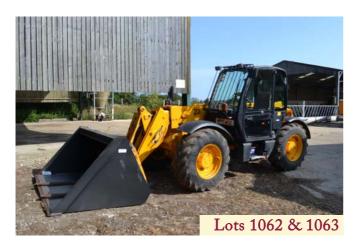

| <b></b>                                                                                                                                                                                                                                                                                                                                                                                                                                                                                                                                   |                                                                                                                                                                                                                                                                                                                                                                                                                                                                                                                                                           |
|-------------------------------------------------------------------------------------------------------------------------------------------------------------------------------------------------------------------------------------------------------------------------------------------------------------------------------------------------------------------------------------------------------------------------------------------------------------------------------------------------------------------------------------------|-----------------------------------------------------------------------------------------------------------------------------------------------------------------------------------------------------------------------------------------------------------------------------------------------------------------------------------------------------------------------------------------------------------------------------------------------------------------------------------------------------------------------------------------------------------|
| IMPORTANT NOTES:<br>Please refer to Terms and Conditions of sale to be<br>found at the rear of the catalogue.<br>Timing<br>Sale One will commence at 9.30am promptly and Sale<br>Two at 10am; both sales will run concurrently.<br>Although the first numbered lot is 701, the list below<br>is purely indicative and some lots may be divided or<br>combined. Accordingly, please telephone or email the<br>auctioneers the day before the sale for a better idea                                                                        | <b>Foreword</b><br>The sale comprises some 1000 lots from farmers<br>throughout East Anglia. As part of the auction, there are<br>significant consignments from P Hutchinson & Son<br>following retirement and sale of the farms and PM and R<br>Wright, who are retiring from farming. A large number of<br>lots have also been entered by the Executors of D J                                                                                                                                                                                          |
| regarding timing.                                                                                                                                                                                                                                                                                                                                                                                                                                                                                                                         | <u>Sale One - Commencing at 9.30am</u>                                                                                                                                                                                                                                                                                                                                                                                                                                                                                                                    |
| <b>Value Added Tax</b><br>The symbol * after any description indicates that<br>Value Added Tax is payable by the buyer on the<br>hammer price.                                                                                                                                                                                                                                                                                                                                                                                            | Models<br>Ertl 1/16 John Deere 9200 tractor with triple wheels.<br>UH 1/32 MF 8690 White limited edition tractor.<br>Ertl 1/32 Steiger KM 280 tractor.<br>UH 1/32 Massey Ferguson 7495 blue limited edition                                                                                                                                                                                                                                                                                                                                               |
| <b>Buyer's Premium</b><br>The following buyer's premium will be added to the<br>hammer price:<br>Sale 1 - 15% plus VAT<br>Sale 2 -<br>Lots up to £200 - 10% plus VAT                                                                                                                                                                                                                                                                                                                                                                      | tractor.<br>SIKU 1/32 New Holland T8.390 Black Line limited<br>edition tractor.<br>Ertl 1/32 Case/IH 5120 Maxxum tractor.<br>Britains 1/32 New Holland T7.270 50th anniversary<br>edition tractor.*<br>Ertl 1/32 New Holland T8.420 tractor with dual wheels.*                                                                                                                                                                                                                                                                                            |
| Lots from £201 to £1000- 5% plus VAT<br>Lots from £1,001 - 3% plus VAT with a maximum of<br>£1,500 plus VAT per lot.                                                                                                                                                                                                                                                                                                                                                                                                                      | UH 1/32 McCormick MC130 tractor.*<br>UH1/32 Case/IH 5150 Maxxum black limited edition<br>tractor.*<br>UH 1/43 Field Marshall tractor.*                                                                                                                                                                                                                                                                                                                                                                                                                    |
| Collection<br>There will be Teleporters available for loading on the<br>sale day, Sunday 22nd October 8am - 3pm and<br>Tuesday 24th October 8am - 4pm, thereafter strictly<br>by appointment. There will be no loading or<br>collection available on Monday 23rd October. Any<br>lots too large to be loaded by the Teleporters are the<br>responsibility of the purchaser. All lots must be<br>removed by 4pm Thursday 26th October and<br>attention is drawn to item 26 under the Terms and<br>Conditions at the rear of the catalogue. | Ertl 1/32 Massey Ferguson 1805 tractor with dual<br>wheels.*<br>UH 1/16 David Brown 995 tractor.*<br>Case/IH 1/32 MX135 black edition tractor.*<br>Siku 1/32 Case/IH Quadtrac 600 dirty limited edition.*<br>UH/1-32 Valtra C series tractor.*<br>UH 1/32 Ford 7810 Jubilee edition tractor.*<br>Ertl 1/32 John Deere 9530 tractor.*<br>UH 1/16 David Brown 950 tractor.*<br>UH 1/16 Fordson Dexter tractor.*<br>Bruder 1/16 Cat telehandler.*<br>UH 1/16 Case/IH 1455XL black limited edition tractor.*<br>UH Ford 7810 chrome limited edition tractor.* |
| <b>Enquiries</b><br>Please direct all specific enquiries to:-<br>James Durrant 07773 359134                                                                                                                                                                                                                                                                                                                                                                                                                                               | Britains 1/32 John Deere 3650 tractor.*<br>Various play-worn Britains farm toys.                                                                                                                                                                                                                                                                                                                                                                                                                                                                          |
| Kelvin Grimes 07447 444864<br>Keith Gray 07551 151862                                                                                                                                                                                                                                                                                                                                                                                                                                                                                     | <u>Literature</u><br>Various manuals to include Ford and Claas.<br>Two folders of Old Glory magazines.<br>Bobcat T190 skid steer service manual.                                                                                                                                                                                                                                                                                                                                                                                                          |
| i-bidder.com                                                                                                                                                                                                                                                                                                                                                                                                                                                                                                                              | International Super BM/BW6 tractor service manual.<br>International BTD6 crawler service and parts manuals.                                                                                                                                                                                                                                                                                                                                                                                                                                               |