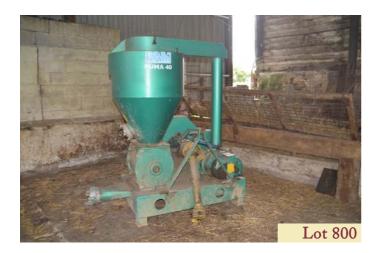

umber 1L06125RLEN789322. 650/65R38 rear wheels and tyres at 40%. 540/65R24 front wheels and tyres at 40%. 50 kph Autoquad gearbox. TLS and HCS suspension, three double acting spools, front weight, HMS headland management, air brakes. Owned from new.\*
- John Deere 6190R 4WD tractor. Registration 1100 AU14 AGY. 2014. 1100 hours. Serial number 1C06190RLEN789647. 650/65R42 rear wheels and tyres at 40%. 600/65R28 front wheels and tyres at 40%. 50kph Autoquad gearbox, TLS and HCS suspension, three double acting spools, front weight, I-Tec headland management, air brakes. Owned from new.\*
- - New Holland Clayson 1540 combine. Registration ONG 734P. Showing 774 hours. 12ft cut. 18.4/15-30 front wheels and tyres at 80%. Serial number 2809223. Used harvest 2017.

<sup>1064 -1079</sup> Spare lots

















#### **TERMS AND CONDITIONS OF SALE - MACHINERY**

1. INTRODUCTION The following defining terms are used in these conditions:-"Auction" Means any auction conducted by Clarke and Simpson Auctions Ltd either at the premises owned by them or elsewhere (including any internet based auction);

"Auctioneer" Means Clarke and Simpson Auctions Ltd auctioneer as appropriate; "Bidder"

Means a bidder at an auction, including the bidders personally present at the venue and those bidding by telephone or over the internet or otherwise; "Buyer"

Means the bidder whose bid was the last bid when the auctioneer concludes the bidding;

"Conditions" Means these Terms and Conditions of Sale:

"Hammer Price" Means the level of bidding reached (at or above any reserve) when the auctioneer brings