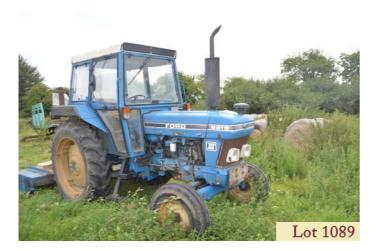

1L06125RLEN789322. 650/65R38 rear wheels and tyres at 40%. 540/65R24 front wheels and tyres at 40%. 50 kph Autoquad gearbox. TLS and HCS suspension, three double acting spools, front weight, HMS headland management, air brakes. Owned from new.\*
- John Deere 6190R 4WD tractor. Registration 1100 AU14 AGY. 2014. 1100 hours. Serial number 1C06190RLEN789647. 650/65R42 rear wheels and tyres at 40%. 600/65R28 front wheels and tyres at 40%. 50kph Autoquad gearbox, TLS and HCS suspension, three double acting spools, front weight, I-Tec headland management, air brakes. Owned from new.\*
- - New Holland Clayson 1540 combine. Registration ONG 734P. Showing 774 hours. 12ft cut. 18.4/15-30 front wheels and tyres at 80%. Serial number 2809223. Used harvest 2017.

<sup>1064 -1079</sup> Spare lots

















#### **TERMS AND CONDITIONS OF SALE - MACHINERY**

1. INTRODUCTION The following defining terms are used in these conditions:-"Auction" Means any auction conducted by Clarke and Simpson Auctions Ltd either at the premises owned by them or elsewhere (including any internet based auction);

"Auctioneer" Means Clarke and Simpson Auctions Ltd auctioneer as appropriate; "Bidder"

Means a bidder at an auction, including the bidders personally present at the venue and those bidding by telephone or over the internet or otherwise; "Buyer"

Means the bidder whose bid was the last bid when the auctioneer concludes the bidding;

"Conditions" Means these Terms and Conditions of Sale:

"Hammer Price" Means the level of bidding reached (at or above any reserve) when the auctioneer brings the bi