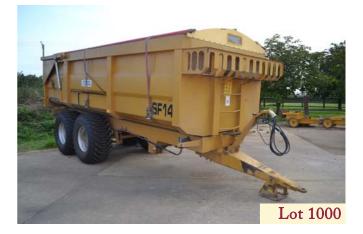

| <b></b>                                                                                                                                                                                                                                                                                                                                                                                                                                                                                                                                   |                                                                                                                                                                                                                                                                                                                                                                                                                                                                                                                                                           |
|-------------------------------------------------------------------------------------------------------------------------------------------------------------------------------------------------------------------------------------------------------------------------------------------------------------------------------------------------------------------------------------------------------------------------------------------------------------------------------------------------------------------------------------------|-----------------------------------------------------------------------------------------------------------------------------------------------------------------------------------------------------------------------------------------------------------------------------------------------------------------------------------------------------------------------------------------------------------------------------------------------------------------------------------------------------------------------------------------------------------|
| IMPORTANT NOTES:<br>Please refer to Terms and Conditions of sale to be<br>found at the rear of the catalogue.<br>Timing<br>Sale One will commence at 9.30am promptly and Sale<br>Two at 10am; both sales will run concurrently.<br>Although the first numbered lot is 701, the list below<br>is purely indicative and some lots may be divided or<br>combined. Accordingly, please telephone or email the<br>auctioneers the day before the sale for a better idea                                                                        | <b>Foreword</b><br>The sale comprises some 1000 lots from farmers<br>throughout East Anglia. As part of the auction, there are<br>significant consignments from P Hutchinson & Son<br>following retirement and sale of the farms and PM and R<br>Wright, who are retiring from farming. A large number of<br>lots have also been entered by the Executors of D J                                                                                                                                                                                          |
| regarding timing.                                                                                                                                                                                                                                                                                                                                                                                                                                                                                                                         | <u>Sale One - Commencing at 9.30am</u>                                                                                                                                                                                                                                                                                                                                                                                                                                                                                                                    |
| <b>Value Added Tax</b><br>The symbol * after any description indicates that<br>Value Added Tax is payable by the buyer on the<br>hammer price.                                                                                                                                                                                                                                                                                                                                                                                            | Models<br>Ertl 1/16 John Deere 9200 tractor with triple wheels.<br>UH 1/32 MF 8690 White limited edition tractor.<br>Ertl 1/32 Steiger KM 280 tractor.<br>UH 1/32 Massey Ferguson 7495 blue limited edition                                                                                                                                                                                                                                                                                                                                               |
| <b>Buyer's Premium</b><br>The following buyer's premium will be added to the<br>hammer price:<br>Sale 1 - 15% plus VAT<br>Sale 2 -<br>Lots up to £200 - 10% plus VAT                                                                                                                                                                                                                                                                                                                                                                      | tractor.<br>SIKU 1/32 New Holland T8.390 Black Line limited<br>edition tractor.<br>Ertl 1/32 Case/IH 5120 Maxxum tractor.<br>Britains 1/32 New Holland T7.270 50th anniversary<br>edition tractor.*<br>Ertl 1/32 New Holland T8.420 tractor with dual wheels.*                                                                                                                                                                                                                                                                                            |
| Lots from £201 to £1000- 5% plus VAT<br>Lots from £1,001 - 3% plus VAT with a maximum of<br>£1,500 plus VAT per lot.                                                                                                                                                                                                                                                                                                                                                                                                                      | UH 1/32 McCormick MC130 tractor.*<br>UH1/32 Case/IH 5150 Maxxum black limited edition<br>tractor.*<br>UH 1/43 Field Marshall tractor.*                                                                                                                                                                                                                                                                                                                                                                                                                    |
| Collection<br>There will be Teleporters available for loading on the<br>sale day, Sunday 22nd October 8am - 3pm and<br>Tuesday 24th October 8am - 4pm, thereafter strictly<br>by appointment. There will be no loading or<br>collection available on Monday 23rd October. Any<br>lots too large to be loaded by the Teleporters are the<br>responsibility of the purchaser. All lots must be<br>removed by 4pm Thursday 26th October and<br>attention is drawn to item 26 under the Terms and<br>Conditions at the rear of the catalogue. | Ertl 1/32 Massey Ferguson 1805 tractor with dual<br>wheels.*<br>UH 1/16 David Brown 995 tractor.*<br>Case/IH 1/32 MX135 black edition tractor.*<br>Siku 1/32 Case/IH Quadtrac 600 dirty limited edition.*<br>UH/1-32 Valtra C series tractor.*<br>UH 1/32 Ford 7810 Jubilee edition tractor.*<br>Ertl 1/32 John Deere 9530 tractor.*<br>UH 1/16 David Brown 950 tractor.*<br>UH 1/16 Fordson Dexter tractor.*<br>Bruder 1/16 Cat telehandler.*<br>UH 1/16 Case/IH 1455XL black limited edition tractor.*<br>UH Ford 7810 chrome limited edition tractor.* |
| <b>Enquiries</b><br>Please direct all specific enquiries to:-<br>James Durrant 07773 359134                                                                                                                                                                                                                                                                                                                                                                                                                                               | Britains 1/32 John Deere 3650 tractor.*<br>Various play-worn Britains farm toys.                                                                                                                                                                                                                                                                                                                                                                                                                                                                          |
| Kelvin Grimes 07447 444864<br>Keith Gray 07551 151862                                                                                                                                                                                                                                                                                                                                                                                                                                                                                     | <u>Literature</u><br>Various manuals to include Ford and Claas.<br>Two folders of Old Glory magazines.<br>Bobcat T190 skid steer service manual.                                                                                                                                                                                                                                                                                                                                                                                                          |
| i-bidder.com                                                                                                                                                                                                                                                                                                                                                                                                                                                                                                                              | International Super BM/BW6 tractor service manual.<br>International BTD6 crawler service and parts manuals.                                                                                                                                                                                                                                                                                                                                                                                                                                               |