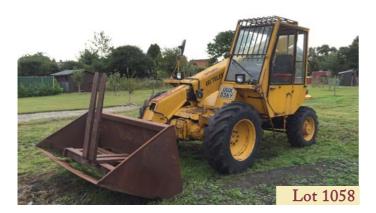

r 1L06125RLEN789322. 650/65R38 rear wheels and tyres at 40%. 540/65R24 front wheels and tyres at 40%. 50 kph Autoquad gearbox. TLS and HCS suspension, three double acting spools, front weight, HMS headland management, air brakes. Owned from new.\*
- John Deere 6190R 4WD tractor. Registration 1100 AU14 AGY. 2014. 1100 hours. Serial number 1C06190RLEN789647. 650/65R42 rear wheels and tyres at 40%. 600/65R28 front wheels and tyres at 40%. 50kph Autoquad gearbox, TLS and HCS suspension, three double acting spools, front weight, I-Tec headland management, air brakes. Owned from new.\*
- - New Holland Clayson 1540 combine. Registration ONG 734P. Showing 774 hours. 12ft cut. 18.4/15-30 front wheels and tyres at 80%. Serial number 2809223. Used harvest 2017.

<sup>1064 -1079</sup> Spare lots

















#### **TERMS AND CONDITIONS OF SALE - MACHINERY**

1. INTRODUCTION The following defining terms are used in these conditions:-"Auction" Means any auction conducted by Clarke and Simpson Auctions Ltd either at the premises owned by them or elsewhere (including any internet based auction);

"Auctioneer" Means Clarke and Simpson Auctions Ltd auctioneer as appropriate; "Bidder"

Means a bidder at an auction, including the bidders personally present at the venue and those bidding by telephone or over the internet or otherwise; "Buyer"

Means the bidder whose bid was the last bid when the auctioneer concludes the bidding;

"Conditions" Means these Terms and Conditions of Sale:

"Hammer Price" Means the level of bidding reached (at or above any reserve) when the auctioneer brings the