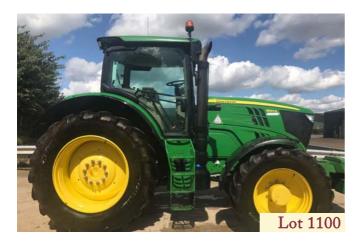

| <b></b>                                                                                                                                                                                                                                                                                                                                                                                                                                                                                                                                   |                                                                                                                                                                                                                                                                                                                                                                                                                                                                                                                                                           |
|-------------------------------------------------------------------------------------------------------------------------------------------------------------------------------------------------------------------------------------------------------------------------------------------------------------------------------------------------------------------------------------------------------------------------------------------------------------------------------------------------------------------------------------------|-----------------------------------------------------------------------------------------------------------------------------------------------------------------------------------------------------------------------------------------------------------------------------------------------------------------------------------------------------------------------------------------------------------------------------------------------------------------------------------------------------------------------------------------------------------|
| IMPORTANT NOTES:<br>Please refer to Terms and Conditions of sale to be<br>found at the rear of the catalogue.<br>Timing<br>Sale One will commence at 9.30am promptly and Sale<br>Two at 10am; both sales will run concurrently.<br>Although the first numbered lot is 701, the list below<br>is purely indicative and some lots may be divided or<br>combined. Accordingly, please telephone or email the<br>auctioneers the day before the sale for a better idea                                                                        | <b>Foreword</b><br>The sale comprises some 1000 lots from farmers<br>throughout East Anglia. As part of the auction, there are<br>significant consignments from P Hutchinson & Son<br>following retirement and sale of the farms and PM and R<br>Wright, who are retiring from farming. A large number of<br>lots have also been entered by the Executors of D J                                                                                                                                                                                          |
| regarding timing.                                                                                                                                                                                                                                                                                                                                                                                                                                                                                                                         | <u>Sale One - Commencing at 9.30am</u>                                                                                                                                                                                                                                                                                                                                                                                                                                                                                                                    |
| <b>Value Added Tax</b><br>The symbol * after any description indicates that<br>Value Added Tax is payable by the buyer on the<br>hammer price.                                                                                                                                                                                                                                                                                                                                                                                            | Models<br>Ertl 1/16 John Deere 9200 tractor with triple wheels.<br>UH 1/32 MF 8690 White limited edition tractor.<br>Ertl 1/32 Steiger KM 280 tractor.<br>UH 1/32 Massey Ferguson 7495 blue limited edition                                                                                                                                                                                                                                                                                                                                               |
| <b>Buyer's Premium</b><br>The following buyer's premium will be added to the<br>hammer price:<br>Sale 1 - 15% plus VAT<br>Sale 2 -<br>Lots up to £200 - 10% plus VAT                                                                                                                                                                                                                                                                                                                                                                      | tractor.<br>SIKU 1/32 New Holland T8.390 Black Line limited<br>edition tractor.<br>Ertl 1/32 Case/IH 5120 Maxxum tractor.<br>Britains 1/32 New Holland T7.270 50th anniversary<br>edition tractor.*<br>Ertl 1/32 New Holland T8.420 tractor with dual wheels.*                                                                                                                                                                                                                                                                                            |
| Lots from £201 to £1000- 5% plus VAT<br>Lots from £1,001 - 3% plus VAT with a maximum of<br>£1,500 plus VAT per lot.                                                                                                                                                                                                                                                                                                                                                                                                                      | UH 1/32 McCormick MC130 tractor.*<br>UH1/32 Case/IH 5150 Maxxum black limited edition<br>tractor.*<br>UH 1/43 Field Marshall tractor.*                                                                                                                                                                                                                                                                                                                                                                                                                    |
| Collection<br>There will be Teleporters available for loading on the<br>sale day, Sunday 22nd October 8am - 3pm and<br>Tuesday 24th October 8am - 4pm, thereafter strictly<br>by appointment. There will be no loading or<br>collection available on Monday 23rd October. Any<br>lots too large to be loaded by the Teleporters are the<br>responsibility of the purchaser. All lots must be<br>removed by 4pm Thursday 26th October and<br>attention is drawn to item 26 under the Terms and<br>Conditions at the rear of the catalogue. | Ertl 1/32 Massey Ferguson 1805 tractor with dual<br>wheels.*<br>UH 1/16 David Brown 995 tractor.*<br>Case/IH 1/32 MX135 black edition tractor.*<br>Siku 1/32 Case/IH Quadtrac 600 dirty limited edition.*<br>UH/1-32 Valtra C series tractor.*<br>UH 1/32 Ford 7810 Jubilee edition tractor.*<br>Ertl 1/32 John Deere 9530 tractor.*<br>UH 1/16 David Brown 950 tractor.*<br>UH 1/16 Fordson Dexter tractor.*<br>Bruder 1/16 Cat telehandler.*<br>UH 1/16 Case/IH 1455XL black limited edition tractor.*<br>UH Ford 7810 chrome limited edition tractor.* |
| <b>Enquiries</b><br>Please direct all specific enquiries to:-<br>James Durrant 07773 359134                                                                                                                                                                                                                                                                                                                                                                                                                                               | Britains 1/32 John Deere 3650 tractor.*<br>Various play-worn Britains farm toys.                                                                                                                                                                                                                                                                                                                                                                                                                                                                          |
| Kelvin Grimes 07447 444864<br>Keith Gray 07551 151862                                                                                                                                                                                                                                                                                                                                                                                                                                                                                     | <u>Literature</u><br>Various manuals to include Ford and Claas.<br>Two folders of Old Glory magazines.<br>Bobcat T190 skid steer service manual.                                                                                                                                                                                                                                                                                                                                                                                                          |
| i-bidder.com                                                                                                                                                                                                                                                                                                                                                                                                                                                                                                                              | International Super BM/BW6 tractor service manual.<br>International BTD6 crawler service and parts manuals.                                                                                                                                                                                                                                                                                                                                                                                                                                               |