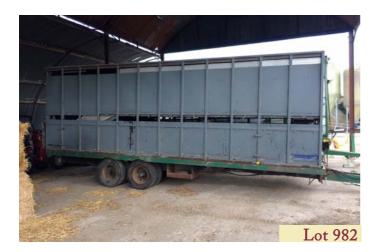

ber 1L06125RLEN789322. 650/65R38 rear wheels and tyres at 40%. 540/65R24 front wheels and tyres at 40%. 50 kph Autoquad gearbox. TLS and HCS suspension, three double acting spools, front weight, HMS headland management, air brakes. Owned from new.\*
- John Deere 6190R 4WD tractor. Registration 1100 AU14 AGY. 2014. 1100 hours. Serial number 1C06190RLEN789647. 650/65R42 rear wheels and tyres at 40%. 600/65R28 front wheels and tyres at 40%. 50kph Autoquad gearbox, TLS and HCS suspension, three double acting spools, front weight, I-Tec headland management, air brakes. Owned from new.\*
- - New Holland Clayson 1540 combine. Registration ONG 734P. Showing 774 hours. 12ft cut. 18.4/15-30 front wheels and tyres at 80%. Serial number 2809223. Used harvest 2017.

<sup>1064 -1079</sup> Spare lots

















#### **TERMS AND CONDITIONS OF SALE - MACHINERY**

1. INTRODUCTION The following defining terms are used in these conditions:-"Auction" Means any auction conducted by Clarke and Simpson Auctions Ltd either at the premises owned by them or elsewhere (including any internet based auction);

"Auctioneer" Means Clarke and Simpson Auctions Ltd auctioneer as appropriate; "Bidder"

Means a bidder at an auction, including the bidders personally present at the venue and those bidding by telephone or over the internet or otherwise; "Buyer"

Means the bidder whose bid was the last bid when the auctioneer concludes the bidding;

"Conditions" Means these Terms and Conditions of Sale:

"Hammer Price" Means the level of bidding reached (at or above any reserve) when the auctioneer brings th