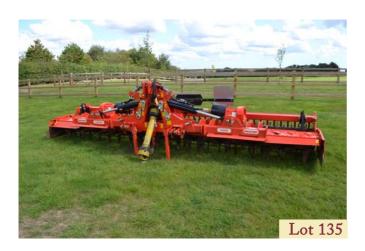

# Sale of Combine, Tractors, Trailers, Implements and Spares

On Wednesday 27th September 2017 at 10.30am Viewing on the day of sale from 8.30am Hintlesham Hall Farms Hill Farm Silver Hill Hintlesham Suffolk IP8 3NJ