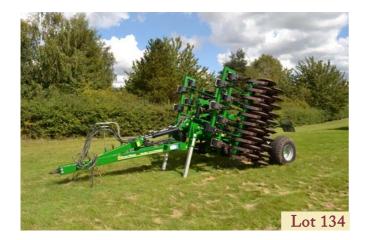

28 front wheels and tyres @ 60%. With Zuidberg front linkage, 50kph gearbox, air brakes, four double acting spools, front suspension and cab suspension. Two former keepers.
- 210 Zuidberg 900kg weight for front linkage.
- 211 220 Spare lots

### Combine

- 221 Claas Lexion 570+ combine. Registration AY09 EEZ. 2009. 1,764 engine hours. 1,483 drum hours. 4,400Ha. Serial number 58503155. 900/60R32 front wheels and tyres @ 90%. With 3D sieves, twin hydraulic chaff fans, straw chopper, reserve fuel tank and over-sized air filter. Fitted with V750 Auto-Contour header. Single laser. Type 716. Serial number 71610690. 2009. Single axle header trailer.
- 222 Claas hydraulic left-hand side knife. To fit V750 header.
- 223 Claas hydraulic right-hand side knife. To fit V750 header.





224 Spare Lot

































# Something to include? - be quick, entries close 8th September





Collective Auction of Modern, Classic & Vintage Farm Machinery & Plant

# 21st October 2017

Clarke & Simpson Auction Centre Campsea Ashe Near Wickham Market Suffolk IP13 0PS

Live online bidding via i-bidder.com

Clarke & Simpson Auction Centre, Campsea Ashe, Nr Wickham Market, Suffolk IP13 0PS T: 01728 746323 www.clarkeandsimpson.co.uk



#### CONDITIONS OF SALE

- DESCRIPTION No warranty is given or implied by the description in the catalogue. Each lot is sold in its 1. condition at the time of sale with all faults, defects, imperfections and errors of description (if any). Whilst every endeavour has been made to describe the items adequately and properly, the purchaser shall deem to hav