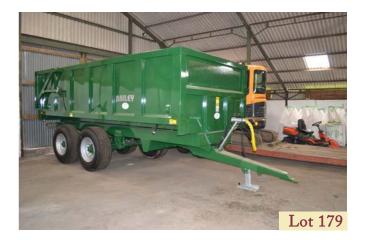

tyres @ 60%. With Zuidberg front linkage, 50kph gearbox, air brakes, four double acting spools, front suspension and cab suspension. Two former keepers.
- 210 Zuidberg 900kg weight for front linkage.
- 211 220 Spare lots

### Combine

- 221 Claas Lexion 570+ combine. Registration AY09 EEZ. 2009. 1,764 engine hours. 1,483 drum hours. 4,400Ha. Serial number 58503155. 900/60R32 front wheels and tyres @ 90%. With 3D sieves, twin hydraulic chaff fans, straw chopper, reserve fuel tank and over-sized air filter. Fitted with V750 Auto-Contour header. Single laser. Type 716. Serial number 71610690. 2009. Single axle header trailer.
- 222 Claas hydraulic left-hand side knife. To fit V750 header.
- 223 Claas hydraulic right-hand side knife. To fit V750 header.





224 Spare Lot

































# Something to include? - be quick, entries close 8th September





Collective Auction of Modern, Classic & Vintage Farm Machinery & Plant

# 21st October 2017

Clarke & Simpson Auction Centre Campsea Ashe Near Wickham Market Suffolk IP13 0PS

Live online bidding via i-bidder.com

Clarke & Simpson Auction Centre, Campsea Ashe, Nr Wickham Market, Suffolk IP13 0PS T: 01728 746323 www.clarkeandsimpson.co.uk



#### CONDITIONS OF SALE

- DESCRIPTION No warranty is given or implied by the description in the catalogue. Each lot is sold in its 1. condition at the time of sale with all faults, defects, imperfections and errors of description (if any). Whilst every endeavour has been made to describe the items adequately and properly, the purchaser shall deem to have inspected the lot