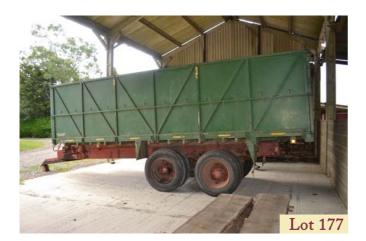

d tyres @ 60%. With Zuidberg front linkage, 50kph gearbox, air brakes, four double acting spools, front suspension and cab suspension. Two former keepers.
- 210 Zuidberg 900kg weight for front linkage.
- 211 220 Spare lots

### Combine

- 221 Claas Lexion 570+ combine. Registration AY09 EEZ. 2009. 1,764 engine hours. 1,483 drum hours. 4,400Ha. Serial number 58503155. 900/60R32 front wheels and tyres @ 90%. With 3D sieves, twin hydraulic chaff fans, straw chopper, reserve fuel tank and over-sized air filter. Fitted with V750 Auto-Contour header. Single laser. Type 716. Serial number 71610690. 2009. Single axle header trailer.
- 222 Claas hydraulic left-hand side knife. To fit V750 header.
- 223 Claas hydraulic right-hand side knife. To fit V750 header.





224 Spare Lot

































# Something to include? - be quick, entries close 8th September





Collective Auction of Modern, Classic & Vintage Farm Machinery & Plant

# 21st October 2017

Clarke & Simpson Auction Centre Campsea Ashe Near Wickham Market Suffolk IP13 0PS

Live online bidding via i-bidder.com

Clarke & Simpson Auction Centre, Campsea Ashe, Nr Wickham Market, Suffolk IP13 0PS T: 01728 746323 www.clarkeandsimpson.co.uk



#### CONDITIONS OF SALE

- DESCRIPTION No warranty is given or implied by the description in the catalogue. Each lot is sold in its 1. condition at the time of sale with all faults, defects, imperfections and errors of description (if any). Whilst every endeavour has been made to describe the items adequately and properly, the purchaser shall deem to have inspected the lo