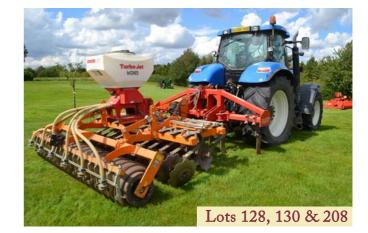

yres @ 75%. 600/65R28 front wheels and tyres @ 60%. With Zuidberg front linkage, 50kph gearbox, air brakes, four double acting spools, front suspension and cab suspension. Two former keepers.
- 210 Zuidberg 900kg weight for front linkage.
- 211 220 Spare lots

### Combine

- 221 Claas Lexion 570+ combine. Registration AY09 EEZ. 2009. 1,764 engine hours. 1,483 drum hours. 4,400Ha. Serial number 58503155. 900/60R32 front wheels and tyres @ 90%. With 3D sieves, twin hydraulic chaff fans, straw chopper, reserve fuel tank and over-sized air filter. Fitted with V750 Auto-Contour header. Single laser. Type 716. Serial number 71610690. 2009. Single axle header trailer.
- 222 Claas hydraulic left-hand side knife. To fit V750 header.
- 223 Claas hydraulic right-hand side knife. To fit V750 header.





224 Spare Lot

































# Something to include? - be quick, entries close 8th September





Collective Auction of Modern, Classic & Vintage Farm Machinery & Plant

# 21st October 2017

Clarke & Simpson Auction Centre Campsea Ashe Near Wickham Market Suffolk IP13 0PS

Live online bidding via i-bidder.com

Clarke & Simpson Auction Centre, Campsea Ashe, Nr Wickham Market, Suffolk IP13 0PS T: 01728 746323 www.clarkeandsimpson.co.uk



#### CONDITIONS OF SALE

- DESCRIPTION No warranty is given or implied by the description in the catalogue. Each lot is sold in its 1. condition at the time of sale with all faults, defects, imperfections and errors of description (if any). Whilst every endeavour has been made to describe the items adequately and properly, the purchase