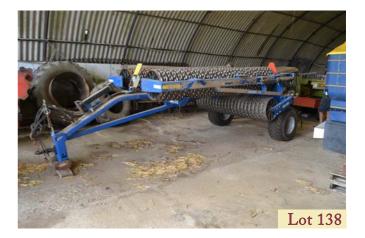

res @ 60%. With Zuidberg front linkage, 50kph gearbox, air brakes, four double acting spools, front suspension and cab suspension. Two former keepers.
- 210 Zuidberg 900kg weight for front linkage.
- 211 220 Spare lots

### Combine

- 221 Claas Lexion 570+ combine. Registration AY09 EEZ. 2009. 1,764 engine hours. 1,483 drum hours. 4,400Ha. Serial number 58503155. 900/60R32 front wheels and tyres @ 90%. With 3D sieves, twin hydraulic chaff fans, straw chopper, reserve fuel tank and over-sized air filter. Fitted with V750 Auto-Contour header. Single laser. Type 716. Serial number 71610690. 2009. Single axle header trailer.
- 222 Claas hydraulic left-hand side knife. To fit V750 header.
- 223 Claas hydraulic right-hand side knife. To fit V750 header.





224 Spare Lot

































# Something to include? - be quick, entries close 8th September





Collective Auction of Modern, Classic & Vintage Farm Machinery & Plant

# 21st October 2017

Clarke & Simpson Auction Centre Campsea Ashe Near Wickham Market Suffolk IP13 0PS

Live online bidding via i-bidder.com

Clarke & Simpson Auction Centre, Campsea Ashe, Nr Wickham Market, Suffolk IP13 0PS T: 01728 746323 www.clarkeandsimpson.co.uk



#### CONDITIONS OF SALE

- DESCRIPTION No warranty is given or implied by the description in the catalogue. Each lot is sold in its 1. condition at the time of sale with all faults, defects, imperfections and errors of description (if any). Whilst every endeavour has been made to describe the items adequately and properly, the purchaser shall deem to have inspected the lot at