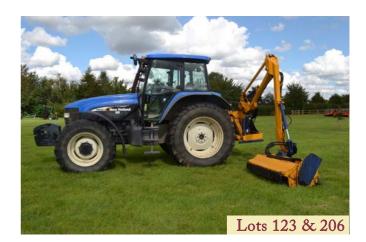

es @ 75%. 600/65R28 front wheels and tyres @ 60%. With Zuidberg front linkage, 50kph gearbox, air brakes, four double acting spools, front suspension and cab suspension. Two former keepers.
- 210 Zuidberg 900kg weight for front linkage.
- 211 220 Spare lots

### Combine

- 221 Claas Lexion 570+ combine. Registration AY09 EEZ. 2009. 1,764 engine hours. 1,483 drum hours. 4,400Ha. Serial number 58503155. 900/60R32 front wheels and tyres @ 90%. With 3D sieves, twin hydraulic chaff fans, straw chopper, reserve fuel tank and over-sized air filter. Fitted with V750 Auto-Contour header. Single laser. Type 716. Serial number 71610690. 2009. Single axle header trailer.
- 222 Claas hydraulic left-hand side knife. To fit V750 header.
- 223 Claas hydraulic right-hand side knife. To fit V750 header.





224 Spare Lot

































# Something to include? - be quick, entries close 8th September





Collective Auction of Modern, Classic & Vintage Farm Machinery & Plant

# 21st October 2017

Clarke & Simpson Auction Centre Campsea Ashe Near Wickham Market Suffolk IP13 0PS

Live online bidding via i-bidder.com

Clarke & Simpson Auction Centre, Campsea Ashe, Nr Wickham Market, Suffolk IP13 0PS T: 01728 746323 www.clarkeandsimpson.co.uk



#### CONDITIONS OF SALE

- DESCRIPTION No warranty is given or implied by the description in the catalogue. Each lot is sold in its 1. condition at the time of sale with all faults, defects, imperfections and errors of description (if any). Whilst every endeavour has been made to describe the items adequately and properly, the purchaser