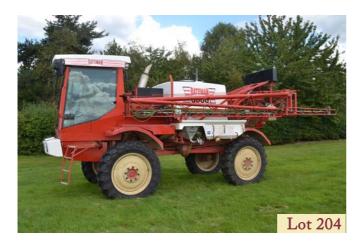

s @ 60%. With Zuidberg front linkage, 50kph gearbox, air brakes, four double acting spools, front suspension and cab suspension. Two former keepers.
- 210 Zuidberg 900kg weight for front linkage.
- 211 220 Spare lots

### Combine

- 221 Claas Lexion 570+ combine. Registration AY09 EEZ. 2009. 1,764 engine hours. 1,483 drum hours. 4,400Ha. Serial number 58503155. 900/60R32 front wheels and tyres @ 90%. With 3D sieves, twin hydraulic chaff fans, straw chopper, reserve fuel tank and over-sized air filter. Fitted with V750 Auto-Contour header. Single laser. Type 716. Serial number 71610690. 2009. Single axle header trailer.
- 222 Claas hydraulic left-hand side knife. To fit V750 header.
- 223 Claas hydraulic right-hand side knife. To fit V750 header.





224 Spare Lot

































# Something to include? - be quick, entries close 8th September





Collective Auction of Modern, Classic & Vintage Farm Machinery & Plant

# 21st October 2017

Clarke & Simpson Auction Centre Campsea Ashe Near Wickham Market Suffolk IP13 0PS

Live online bidding via i-bidder.com

Clarke & Simpson Auction Centre, Campsea Ashe, Nr Wickham Market, Suffolk IP13 0PS T: 01728 746323 www.clarkeandsimpson.co.uk



#### CONDITIONS OF SALE

- DESCRIPTION No warranty is given or implied by the description in the catalogue. Each lot is sold in its 1. condition at the time of sale with all faults, defects, imperfections and errors of description (if any). Whilst every endeavour has been made to describe the items adequately and properly, the purchaser shall deem to have inspected the lot at t