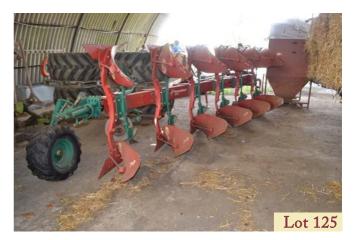

# Sale of Combine, Tractors, Trailers, Implements and Spares

On Wednesday 27th September 2017 at 10.30am Viewing on the day of sale from 8.30am Hintlesham Hall Farms Hill Farm Silver Hill Hintlesham Suffolk IP8 3NJ