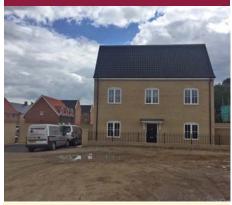

# Framlingham

A brand new office premises or business unit forming part of Hopkins' Homes Prospect Place development. Extending to over 900 sq ft (85 sq metres).

TO LET £10,500 PAX Ref: P5804/J