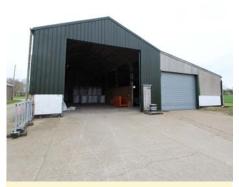

# Bedfield, Nr Framlingham

A 4,000 sq ft agricultural building, that can be subdivided if required, offering business or storage uses, close to the centre of Bedfield.

TO LET £13,500 PAX Ref: P6146/J