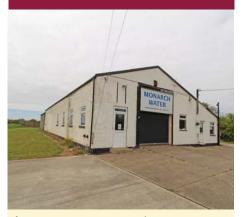

# Bedfield, Nr Framlingham

A 4,000 sq ft agricultural building, that can be subdivided if required, offering business or storage uses, close to the centre of Bedfield.

TO LET £13,500 PAX Ref: P6146/J