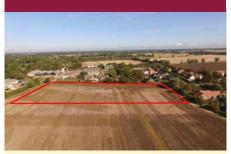

# Fressingfield, Nr Harleston

Outline pp has been granted to provide a new access road and development of up to 28 residential dwellings, with all matters reserved, on a site of approx 3 acres (1.21 hectares).

OIEO £600,000 Ref: P6156/J