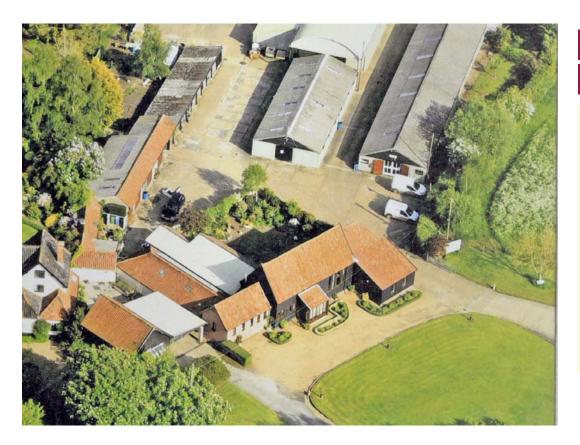

# Ilketshall St Andrew

# Ref: P5864/J

An impressive barn conversion together with a successful business centre generating an income of over £30,000 per annum, in a rural location to the north of Halesworth.

Guide Price £795,000

# Ilketshall St Andrew

An impressive barn conversion with a successful business centre generating an income of over £30,000 per annum, in a rural location north of Halesworth.

Guide Price £795,000 Ref: P5864/J