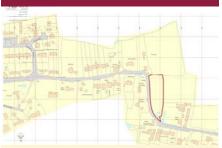

# Fressingfield, Nr Harleston

Outline pp has been granted to provide a new access road and development of up to 28 residential dwellings, with all matters reserved, on a site of approx 3 acres (1.21 hectares).

OIEO £600,000 Ref: P6156/J