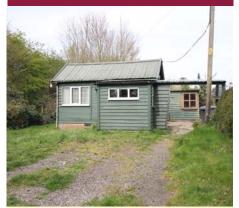

# Heveningham, Nr Halesworth

A dilapidated former barn with planning permission for a contemporary replacement dwelling on a site of nearly one third of an acre.

OIEO £165,000 **SSTC** Ref: P5988/J