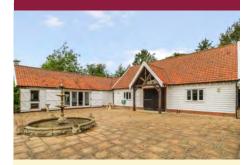

#### Ref: P5864/J

An impressive barn conversion together with a successful business centre generating an income of over £30,000 per annum, in a rural location to the north of Halesworth.

Guide Price £795,000

### Ilketshall St Andrew - 1.25 acres

An impressive barn conversion with a successful business centre generating an income of over £30,000 per annum, Barn - Entrance lobby, sitting rm, dining rm & snug, kitchen/breakfast rm, utility, offices, shower rm & cloakrooms. Spacious master bedroom and guest bedroom, both with en-suite facilities, together with two mezzanine bedrooms. Integral workshop and garage. Veranda. Garages and stores. Landscaped gardens. Business Centre - comprising a range of 10 business units together with secure stores, portable cabin and open fronted storage bays.

Guide Price £795,000 Ref: P5864/J