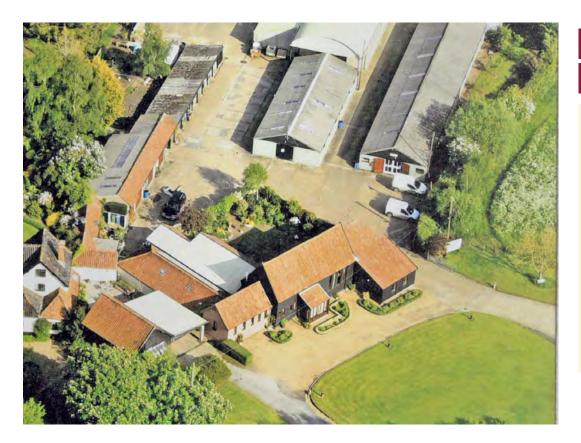

#### Ilketshall St Andrew

#### Ref: P5864/J

An impressive barn conversion together with a successful business centre generating an income of over £30,000 per annum, in a rural location to the north of Halesworth.

Guide Price £795,000

### Ilketshall St Andrew - 1.25 acres

An impressive barn conversion with a successful business centre generating an income of over £30,000 per annum, Barn - Entrance lobby, sitting rm, dining rm & snug, kitchen/breakfast rm, utility, offices, shower rm & cloakrooms. Spacious master bedroom and guest bedroom, both with en-suite facilities, together with two mezzanine bedrooms. Integral workshop and garage. Veranda. Garages and stores. Landscaped gardens. Business Centre - comprising a range of 10 business units together with secure stores, portable cabin and open fronted storage bays.

Guide Price £795,000 Ref: P5864/J