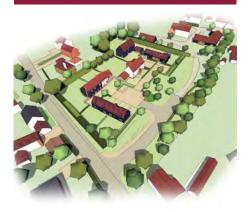

#### Fressingfield, Nr Harleston

Outline pp has been granted to provide a new access road and development of up to 28 residential dwellings, with all matters reserved, on a site of approx 3 acres (1.21 hectares).

OIEO £600,000 Ref: P6156/J