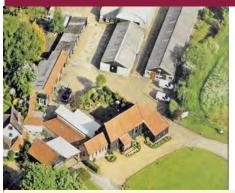

#### Ref: P5864/J

An impressive barn conversion together with a successful business centre generating an income of over £30,000 per annum, in a rural location to the north of Halesworth.

Guide Price £795,000

### Ilketshall St Andrew - 1.25 acres

An impressive barn conversion with a successful business centre generating an income of over £30,000 per annum, Barn - Entrance lobby, sitting rm, dining rm & snug, kitchen/breakfast rm, utility, offices, shower rm & cloakrooms. Spacious master bedroom and guest bedroom, both with en-suite facilities, together with two mezzanine bedrooms. Integral workshop and garage. Veranda. Garages and stores. Landscaped gardens. Business Centre - comprising a range of 10 business units together with secure stores, portable cabin and open fronted storage bays.

Guide Price £795,000 Ref: P5864/J