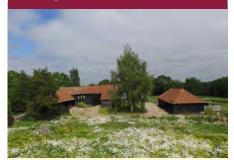

#### Ref: P5864/J

An impressive barn conversion together with a successful business centre generating an income of over £30,000 per annum, in a rural location to the north of Halesworth.

Guide Price £795,000

### Ilketshall St Andrew - 1.25 acres

An impressive barn conversion with a successful business centre generating an income of over £30,000 per annum, Barn - Entrance lobby, sitting rm, dining rm & snug, kitchen/breakfast rm, utility, offices, shower rm & cloakrooms. Spacious master bedroom and guest bedroom, both with en-suite facilities, together with two mezzanine bedrooms. Integral workshop and garage. Veranda. Garages and stores. Landscaped gardens. Business Centre - comprising a range of 10 business units together with secure stores, portable cabin and open fronted storage bays.

Guide Price £795,000 Ref: P5864/J