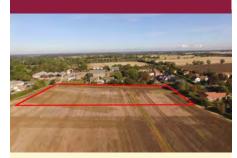

#### Fressingfield, Nr Harleston

Outline pp has been granted to provide a new access road and development of up to 28 residential dwellings, with all matters reserved, on a site of approx 3 acres (1.21 hectares).

OIEO £600,000 Ref: P6156/J