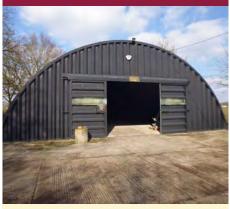

#### Gosbeck, Nr Ipswich

A storage building and concrete bay, forming part of an established commercial site, in a rural location.

TO LET £4,500 + VAT PAX Ref: P5776/J