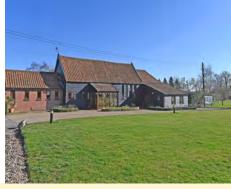

#### Ref: P5864/J

An impressive barn conversion together with a successful business centre generating an income of over £30,000 per annum, in a rural location to the north of Halesworth.

Guide Price £795,000

### Ilketshall St Andrew - 1.25 acres

An impressive barn conversion with a successful business centre generating an income of over £30,000 per annum, Barn - Entrance lobby, sitting rm, dining rm & snug, kitchen/breakfast rm, utility, offices, shower rm & cloakrooms. Spacious master bedroom and guest bedroom, both with en-suite facilities, together with two mezzanine bedrooms. Integral workshop and garage. Veranda. Garages and stores. Landscaped gardens. Business Centre - comprising a range of 10 business units together with secure stores, portable cabin and open fronted storage bays.

Guide Price £795,000 Ref: P5864/J