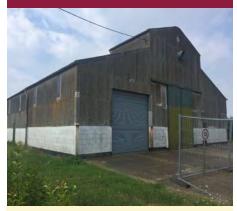

#### Gosbeck, Nr Ipswich

A storage building and concrete bay, forming part of an established commercial site, in a rural location.

TO LET £4,500 + VAT PAX Ref: P5776/J