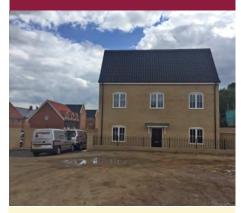

#### Framlingham

A brand new office premises or business unit forming part of Hopkins' Homes Prospect Place development. Extending to over 900 sq ft (85 sq metres).

TO LET £10,500 PAX Ref: P5804/J