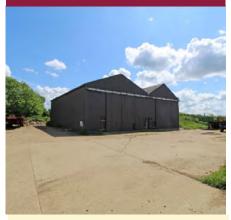

#### Worlingworth

A modern agricultural barn with permitted development for conversion to a substantial contemporary dwelling approx 4,000 sq ft.

Guide Price £275,000 Ref: P6241/J