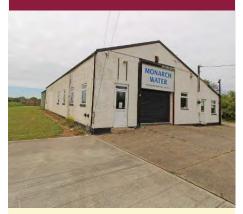

#### Bramfield, Nr Halesworth

A prominent commercial premises located on the A144, offering office, warehouse and productions accommodation.

Guide Price £325,000 SSTC Ref: P6184/J