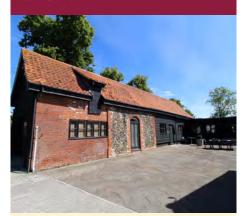

## Commercial & Development Properties

### Ilketshall St Andrew - 1.25 acres

An impressive barn conversion with a successful business centre generating an income of over £30,000 per annum, Barn - Entrance lobby, sitting rm, dining rm & snug, kitchen/breakfast rm, utility, offices, shower rm & cloakrooms. Spacious master bedroom and guest bedroom, both with en-suite facilities, together with two mezzanine bedrooms. Integral workshop and garage. Veranda. Garages and stores. Landscaped gardens. Business Centre - comprising a range of 10 business units together with secure stores, portable cabin and open fronted storage bays.

Guide Price £795,000 Ref: P5864/J