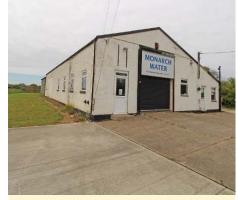

A former grain store benefitting from pp for change of use to a B1 Business Unit with office block and shower/WC facilities.

TO LET £17,500 PAX Ref: P5790/J