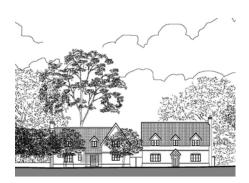

### Fressingfield, Nr Harleston

Outline pp has been granted to provide a new access road and development of up to 28 residential dwellings, on a site of approx 3 acres (1.21 hectares). OIEO £600,000 Ref: P6156/J