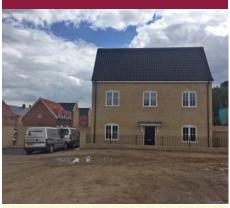

### Framlingham

A brand new office premises or business unit forming part of Hopkins' Homes Prospect Place development. Extending to over 900 sq ft (85 sq metres). **TO LET £10,500 PAX Ref: P5804/J** 