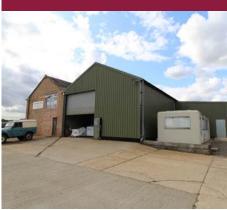

### Benhall

A business or industrial unit on a spacious site on the outskirts of Saxmundham.

TO LET £8,040 PAX Ref: P5838/J