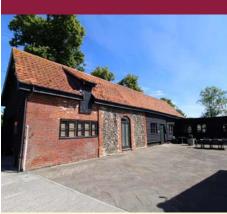

### Earl Soham

An impressive, well presented office/ business unit, with car parking and courtyard. Approx 1,139 sq ft (106 sqm) of accommodation. **£200,000 + VAT SSTC** 

Ref: P6222/J