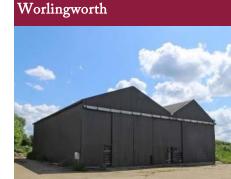

### Worlingworth, Nr Eye

Outline planning permission for the development of 26 dwellings inc. access road arrangements on a site extending to approx. 3.75 acres (1.5 hectares). Guide Price £850,000 Ref:P5925/J