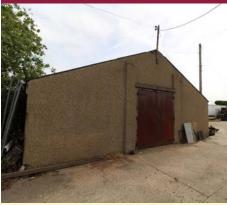

### Gosbeck, Nr Ipswich

A storage building and concrete bay, forming part of an established commercial site, in a rural location.

TO LET £4,500 + VAT PAX Ref: P5776/J