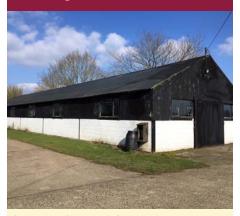

### Gosbeck, Nr Ipswich

A storage building and concrete bay, forming part of an established commercial site, in a rural location.

TO LET £4,500 + VAT PAX Ref: P5776/J