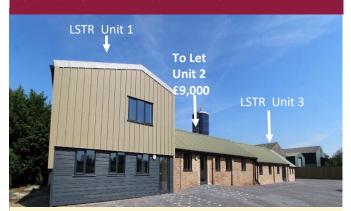

#### Wickham Skeith - close to A140

#### LAST UNIT REMAINING - UNIT 2

A range of recently converted, high specification office units, close to the A140 and well located for Ipswich, Norwich and Bury St Edmunds. Unit 2 is approx 76 sqm (818 sq.ft.)

TO LET £9,000 PAX

Ref: P6388/J