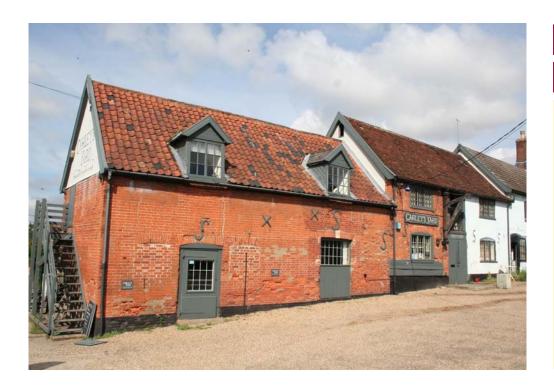

#### Framlingham - Town Centre

A mixed use **long leasehold** investment opportunity with retail or office premises on the ground floor, together with a newly refurbished and spacious 2 bedroom apartment on the first floor, with car parking in the centre of the town.

FOR SALE £325,000

Ref: P6526/J