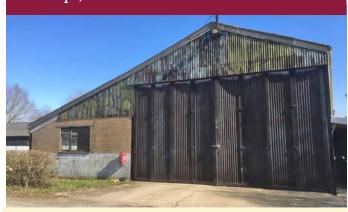

#### Wickham Skeith - close to A140

#### LAST UNIT REMAINING - UNIT 2

A range of recently converted, high specification office units, close to the A140 and well located for Ipswich, Norwich and Bury St Edmunds. Unit 2 is approx 76 sqm (818 sq.ft.)

TO LET £9,000 PAX

Ref: P6388/J