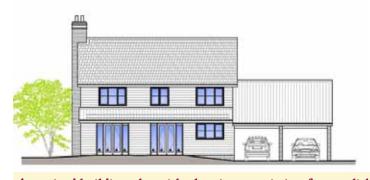

### Bawdsey, walking distance of coast

A serviced building plot with planning permission for a stylish detached house within walking distance of the coast.

0.15 acres with planning permission for the construction of a detached house of approximately 1249 square feet (116 m²). A building plot of approximately 0.15 acres with planning permission for the construction of a detached house of approximately 1249 square feet (116 m<sup>2</sup>) offering kitchen/dining room, sitting room, utility room and cloakroom. Bedroom one with en-suite shower room, two further bedrooms and bathroom. Double carport.

Guide Price £200,000 Ref: P6627/2/C