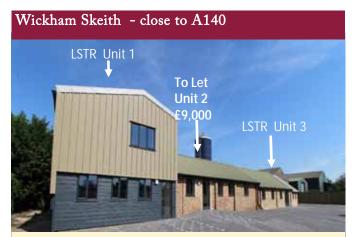

### LAST UNIT REMAINING - UNIT 2

A range of recently converted, high specification office units, close to the A140 and well located for Ipswich, Norwich and Bury St Edmunds. Unit 2 is approx 76 sqm (818 sq.ft.)

TO LET £9,000 PAX

Ref: P6388/J