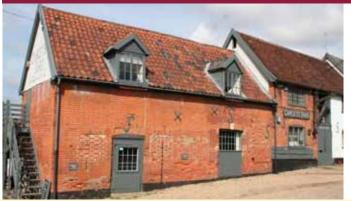

### Friston

**Under construction - available 4th Quarter 2021** A range of former barns, that will be converted into high quality office premises between Aldeburgh and Saxmundham.

TO LET from £7,000 PAX Ref: P6281/J