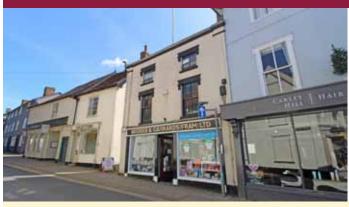

### Framlingham - FOR SALE

A prominent mixed use investment opportunity with potential for redevelopment (stp), in the centre of the popular market town of Framlingham.

A ground floor retail unit of approximately 3,600 sq. ft. (335 sqm) with car parking and frontage to both Market Hill and Fore Street. First floor offices extending to approx 925 sq. ft. (86 sqm) that are partly let on annual licences. Approx 778 sq. ft. (72 sqm) of attic storage. An attached retail unit (The Old Fire Station) of approx 420 sq. ft (39 sqm) that is holding over under the terms of a 3 year lease. Car parking with sufficient space for 4 to 5 vehicles.

FOR SALE £395,000 Ref: P6630/J