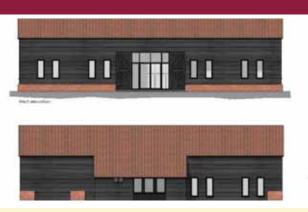

### Friston

**Under construction - available 4th Quarter 2021** A range of former barns, that will be converted into high quality office premises between Aldeburgh and Saxmundham.

TO LET from £7,000 PAX Ref: P6281/J