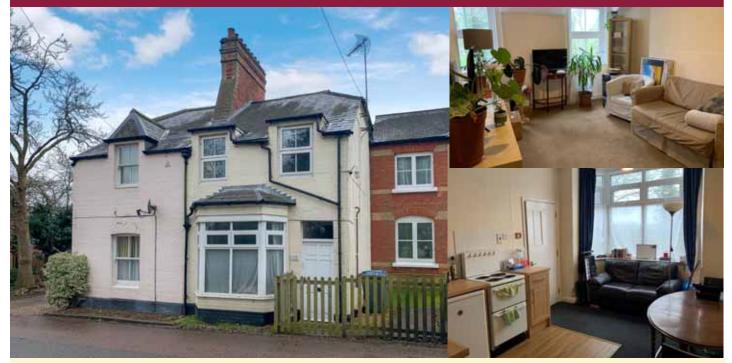

### Framlingham

A mid terrace house used as three flats, with potential to achieve circa £1,725 per calendar month within the town of Framlingham

Ground Floor Flat - Kitchen/Sitting/Dining Room, Double Bedroom and Bathroom. First Floor Flat - Sitting/Dining Room, Kitchen, Two Bedrooms and Shower Room. Rear Flat - Kitchen/Sitting/Dining Room, Bedroom and Bathroom. Courtyard Garden

FOR SALE BY TIMED ONLINE AUCTION - 30th June 2021

Ref: 6603/C £250,000