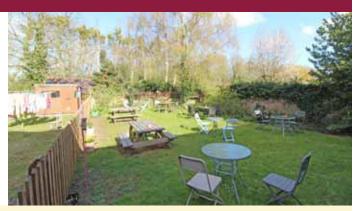

### Yoxford - FOR SALE

A mixed use investment opportunity with scope for redevelopment (stp) comprising two retail units and a two bedroom apartment, in the centre of the popular village of Yoxford.

An owner-occupied retail unit arranged over ground and first floors. A ground floor café currently let and generating £7,500 per annum. A first floor two bedroom apartment currently let generating £4,800 per annum. In all over 4,000 sq. ft. (372 sqm). Off-road parking and gardens to the rear.

FOR SALE £625,000 Ref: P6625/J