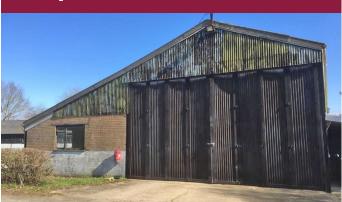

### Westhorpe, Nr Stowmarket

A business or storage premises in Mid Suffolk, located in the popular village of Westhorpe.

TO LET £10,000 PAX

Carlton

Ref: C1186(A)

**Under construction - available 4th Quarter 2021** A range of former barns, that will be converted into high quality office premises between Aldeburgh and Saxmundham.