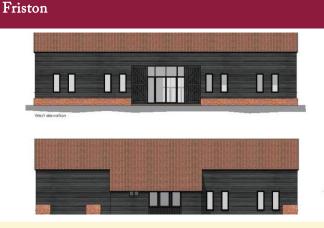

### Westhorpe, Nr Stowmarket

A business or storage premises in Mid Suffolk, located in the popular village of Westhorpe.

TO LET £10,000 PAX

Carlton

Ref: C1186(A)

**Under construction - available 4th Quarter 2021** A range of former barns, that will be converted into high quality office premises between Aldeburgh and Saxmundham.