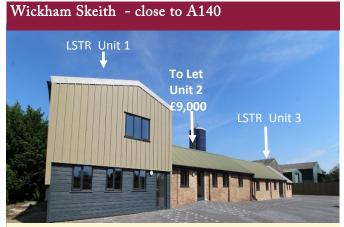

# Commercial Properties

LAST UNIT REMAINING - UNIT 2

A range of recently converted, high specification office units, close to the A140 and well located for Ipswich, Norwich and Bury St Edmunds. Unit 2 is approx 76 sqm (818 sq.ft.) TO LET £9,000 PAX Ref: P6388/J