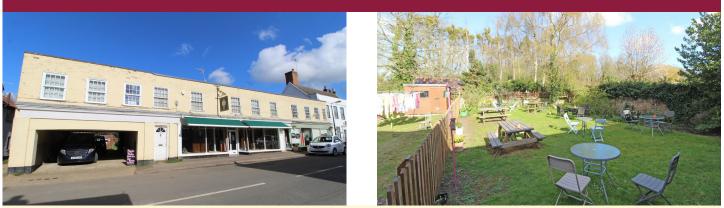

### A prominent mixed use investment opportunity with potential for redevelopment (stp), in the centre of the popular market town of Framlingham.

A ground floor retail unit of approximately 3,600 sq. ft. (335 sqm) with car parking and frontage to both Market Hill and Fore Street. First floor offices extending to approx 925 sq. ft. (86 sqm) that are partly let on annual licences. Approx 778 sq. ft. (72 sqm) of attic storage. An attached retail unit (The Old Fire Station) of approx 420 sq. ft (39 sqm) that is holding over under the terms of a 3 year lease. Car parking with sufficient space for 4 to 5 vehicles.