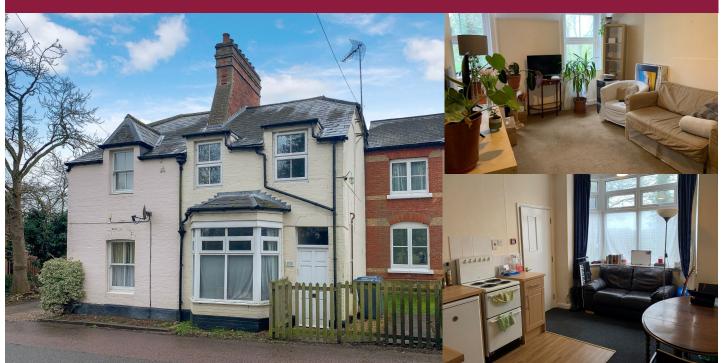

### Framlingham

A mid terrace house used as three flats, with potential to achieve circa  $\pounds 1,725$  per calendar month within the town of Framlingham

**Ground Floor Flat** - Kitchen/Sitting/Dining Room, Double Bedroom and Bathroom. **First Floor Flat** - Sitting/Dining Room, Kitchen, Two Bedrooms and Shower Room. **Rear Flat** - Kitchen/Sitting/Dining Room, Bedroom and Bathroom. Courtyard Garden

### FOR SALE BY TIMED ONLINE AUCTION - 30th June 2021

### £250,000

Ref: 6603/C