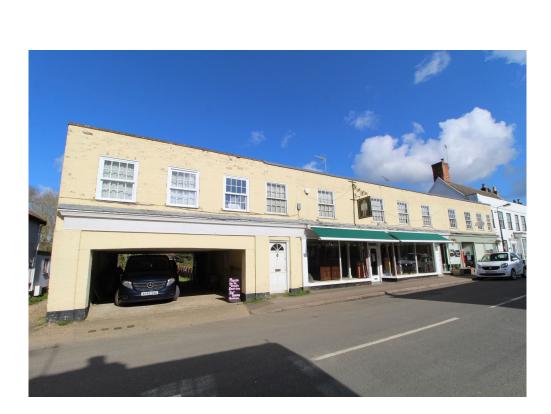

### Yoxford - FOR SALE

### A mixed use investment opportunity with scope for redevelopment (stp) comprising two retail units and a two bedroom apartment, in the centre of the popular village of Yoxford.

An owner-occupied retail unit arranged over ground and first floors. A ground floor café currently let and generating  $\pounds7,500$  per annum. A first floor two bedroom apartment currently let generating £4,800 per annum. In all over 4,000 sq. ft. (372 sqm). Off-road parking and gardens to the rear. FOR SALE £625,000

Ref: P6625/J