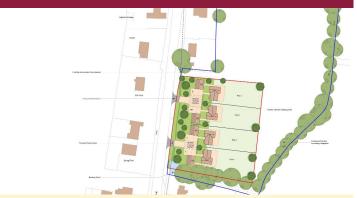

#### Bedfield, Nr Framlingham

A residential development site with planning permission for 7 dwellings, in the centre of the rural village of Bedfield. Planning permission has been granted for the demolition of the buildings on site and erection of 7 new dwellings on a site that extends to approximately 0.86 acres (0.35 hectares) in all.

Ref: 6700/J £785,000