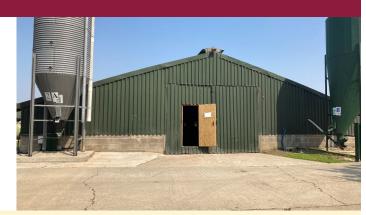

#### Eye

A range of business/storage units in a rural, yet accessible, location close to the A140 and Eye.

A range of secured flexible business/storage units forming part of Vine Farm, Eye situated in a rural, yet convenient location for the A140, just west of Eye. READY FOR IMMEDIATE OCCUPATION Available as a whole or individually.