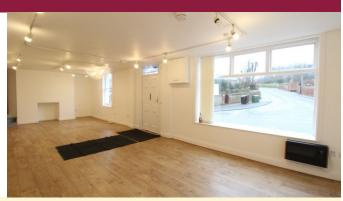

## Aldeburgh

An extremely prominent retail or office premises, set along the High Street and opposite the junction with Victoria Road in the heart of the popular coastal town of Aldeburgh. The premises comprise an extremely well-presented lock-up ground floor retail or office unit The accommodation is currently accessed via steps, with a front door opening into the bright and spacious room with large windows overlooking the High Street and Victoria Road opposite. At the rear is a storage area, with WC and kitchenette off, together with an ancillary storage area or changing facility.

TO LET £16,000 PAX Ref: P5303/J