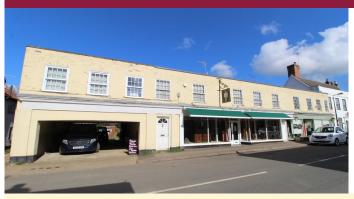

## Aldeburgh

An extremely prominent retail or office premises, set along the High Street and opposite the junction with Victoria Road in the heart of the popular coastal town of Aldeburgh. The premises comprise an extremely well-presented lock-up ground floor retail or office unit The accommodation is currently accessed via steps, with a front door opening into the bright and spacious room with large windows overlooking the High Street and Victoria Road opposite. At the rear is a storage area, with WC and kitchenette off, together with an ancillary storage area or changing facility.

TO LET £16,000 PAX Ref: P5303/J