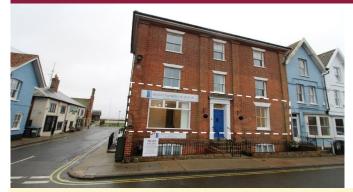

## Aldeburgh

An extremely prominent retail or office premises, set along the High Street and opposite the junction with Victoria Road in the heart of the popular coastal town of Aldeburgh. The premises comprise an extremely well-presented lock-up ground floor retail or office unit The accommodation is currently accessed via steps, with a front door opening into the bright and spacious room with large windows overlooking the High Street and Victoria Road opposite. At the rear is a storage area, with WC and kitchenette off, together with an ancillary storage area or changing facility.

TO LET £16,000 PAX Ref: P5303/J