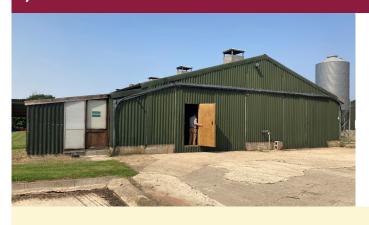

#### Eye

A range of business/storage units in a rural, yet accessible, location close to the A140 and Eye.

A range of secured flexible business/storage units forming part of Vine Farm, Eye situated in a rural, yet convenient location for the A140, just west of Eye. READY FOR IMMEDIATE OCCUPATION Available as a whole or individually.