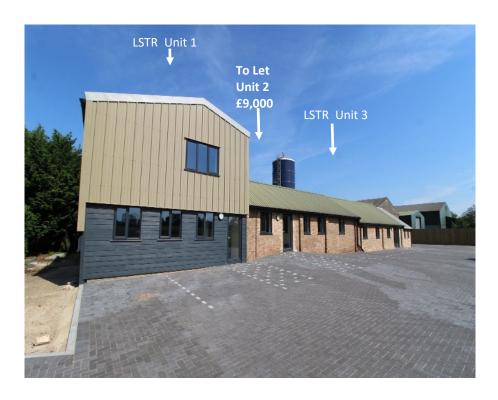

#### LAST UNIT **REMAINING - UNIT 2**

A range of recently converted, high specification office units, close to the A140 and well located for Ipswich, Norwich and Bury St Edmunds. Unit 2 is approx 76 sqm (818 sq.ft.)

#### LAST UNIT REMAINING - UNIT 2

A range of recently converted, high specification office units, close to the A140 and well located for Ipswich, Norwich and Bury St Edmunds. Unit 2 is approx 76 sqm (818 sq.ft.)

TO LET £9,000 PAX

Ref: P6388/J