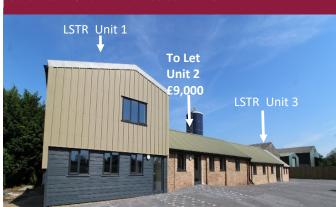

#### LAST UNIT **REMAINING - UNIT 2**

A range of recently converted, high specification office units, close to the A140 and well located for Ipswich, Norwich and Bury St Edmunds. Unit 2 is approx 76 sqm (818 sq.ft.)

#### LAST UNIT REMAINING - UNIT 2

A range of recently converted, high specification office units, close to the A140 and well located for Ipswich, Norwich and Bury St Edmunds. Unit 2 is approx 76 sqm (818 sq.ft.)

TO LET £9,000 PAX

Ref: P6388/J