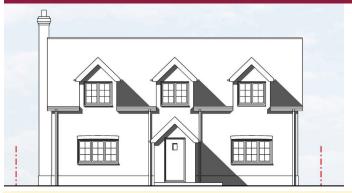

### Owls Green, Dennington

A building plot with planning permission for the construction of a four bedroom dwelling, set within the hamlet of Owls Green, between Dennington and Laxfield. The dwelling will extend to approximately 1550 sq feet, comprising living room, kitchen/dining/ family room and cloakroom on the ground floor. On the first floor will be four bedrooms, an en-suite shower room and family bathroom. There will be a driveway and parking to the front and a garden with patio to the rear.

Ref: P6695/C Guide Price £175,000