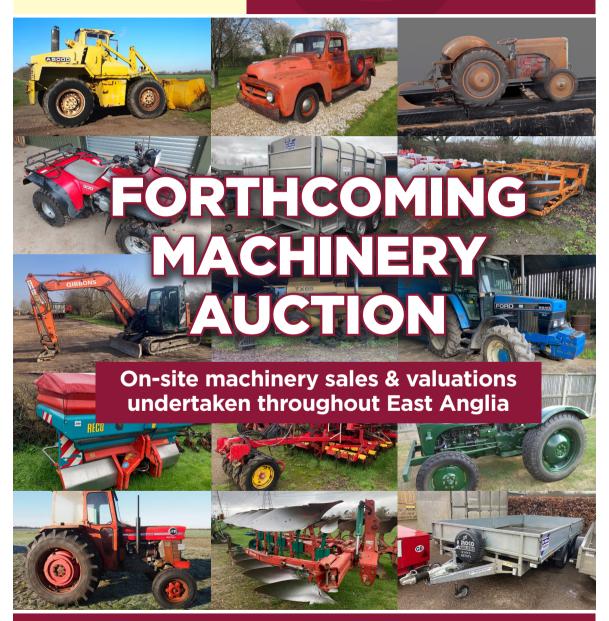

### FORTHCOMING MACHINERY AUCTION

# Timed Online Collective Machinery Auction

To include vintage, classic & modern tractors, plant, vehicles, implements & trailers; together with a range of livestock & building equipment, tools, models, literature & spares.